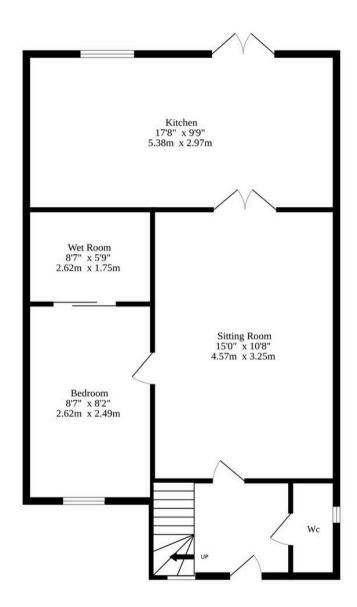

#### Freshwater Way

Step into this light-filled detached family home, offering a flexible layout that caters to a variety of lifestyle needs. The ground floor begins with a welcoming entrance hall, complete with a convenient WC, sparing trips to the upper floor. The expansive sitting room is bathed in natural light, providing ample space for personalised furniture arrangements.

A single door leads to a ground-floor bedroom with an ensuite wet room, an excellent option for single-story living, guests or multi-generational households. French doors within the sitting room create a seamless connection to the heart of the home, the kitchen, offering options to open or enclose the space as needed.

The kitchen is generously proportioned, designed to impress with two Velux windows and additional French doors that flood the area with light. It boasts abundant storage, a dedicated dining space and a casual breakfast bar, making it the ideal setting for family meals and entertaining.

#### **Agents Note**

Sold Freehold

Connected to all mains services.

Ground Floor 1st Floor