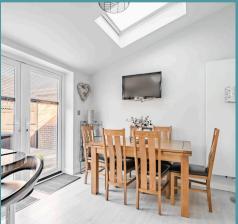

The kitchen is generously proportioned, designed to impress with two Velux windows and additional French doors that flood the area with light. It boasts abundant storage, a dedicated dining space and a casual breakfast bar, making it the ideal setting for family meals and entertaining.