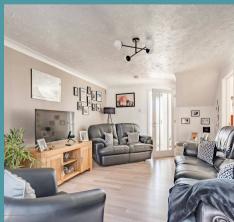

#### Freshwater Way

Step into this light-filled detached family home, offering a flexible layout that caters to a variety of lifestyle needs. The ground floor begins with a welcoming entrance hall, complete with a convenient WC, sparing trips to the upper floor. The expansive sitting room is bathed in natural light, providing ample space for personalised furniture arrangements.