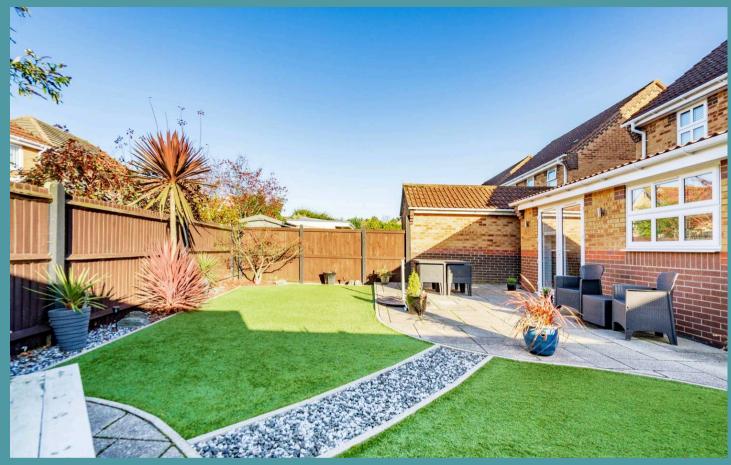

Outside, the garden is landscaped for both beauty and ease, featuring artificial turf, a patio area for outdoor dining and borders filled with low-maintenance shrubs. The front of the property includes a garage and additional parking on a neatly presented brickweave driveway.