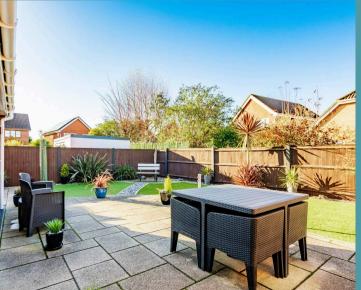

Outside, the garden is landscaped for both beauty and ease, featuring artificial turf, a patio area for outdoor dining and borders filled with low-maintenance shrubs. The front of the property includes a garage and additional parking on a neatly presented brickweave driveway.