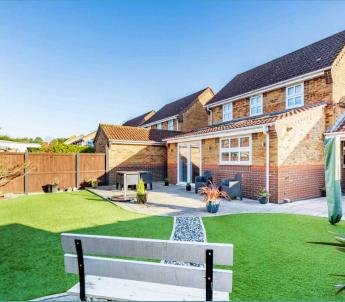

Outside, the garden is landscaped for both beauty and ease, featuring artificial turf, a patio area for outdoor dining and borders filled with low-maintenance shrubs. The front of the property includes a garage and additional parking on a neatly presented brickweave driveway.