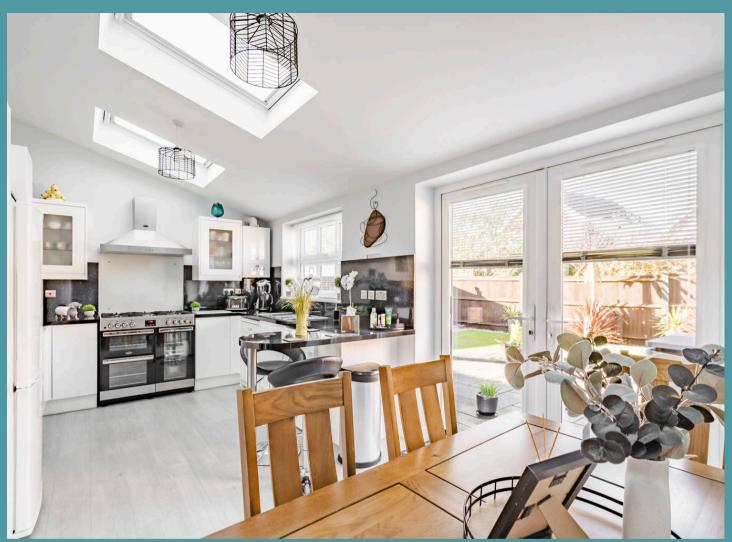

### Drayton, Norwich

This modern detached home offers exceptional family living just 6 miles from Norwich city centre. With four bedrooms, including a ground-floor option with an ensuite, it's ideal for growing families or multi-generational living. The spacious, light-filled kitchen features Velux windows, French doors, and plenty of room for dining and entertaining. Outside, the low-maintenance garden and brickweave driveway provide convenience and space to enjoy. Close to excellent schools, local amenities, and green spaces, it's perfectly positioned for family life.

The kitchen is generously proportioned, designed to impress with two Velux windows and additional French doors that flood the area with light. It boasts abundant storage, a dedicated dining space and a casual breakfast bar, making it the ideal setting for family meals and entertaining.