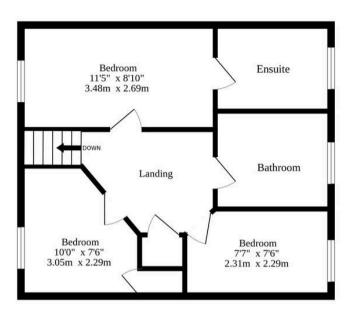

# 37 Freshwater Way

Drayton, Norwich

Moving to the upper floor, you'll find three well-sized bedrooms, including a master suite with an ensuite shower room. The remaining bedrooms are serviced by a family bathroom, ensuring convenience for all residents. With bathrooms thoughtfully placed on each level, this home is perfectly designed for modern family life.