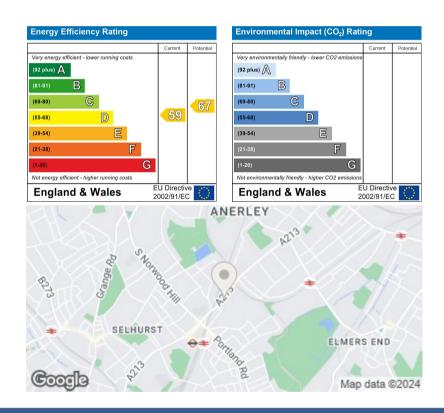

rming top floor studio flat located in a substantial period building with an exceptionally spacious studio room with lots of space for furniture in addition to a bed so it's perfect for working form home then relaxing after a long day.

The flat has just been refurbished and redecorated and it has a newly fitted kitchen with an integrated oven and hob and a new washing machine.

Situated in a convenient location for easy access to Croydon and Crystal Palace, it also has off-street parking for one vehicle and being just a short walk away from the High Street, you'll have easy access to a variety of shops, cafes, and amenities.

This studio flat is sure to captivate you with its character and is available immediately on an unfurnished basis so call now to make your appointment to view.







Mi-Move Limited, 1 Regent Parade, Brighton Road, Sutton SM2 5BQ Phone: 020 3538 0558 Email: info@mi-move.com Web: www.mi-move.com Registered in England No: 07979632 VAT No: 132 0989 20