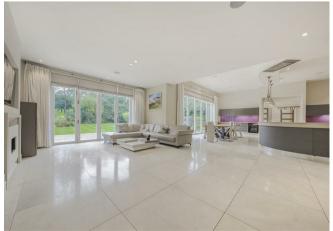

The accommodation has been cleverly arranged over three floors with the ground floor offering a beautifully fitted Italian kitchen by Composit with Miele appliances. The kitchen is has an open plan layout with a dining and living area overlooking the garden. It also has double doors to the dining hall which suits more formal occasions and has double doors to a large drawing room. There is also a further TV room, a library, guest wc off hallway, utility/boot room with further wc off and a wine store.