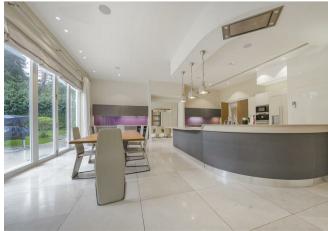

The accommodation has been cleverly arranged over three floors with the ground floor offering a beautifully fitted Italian kitchen by Composit with Miele appliances. The kitchen is has an open plan layout with a dining and living area overlooking the garden. It also has double doors to the dining hall which suits more formal occasions and has double doors to a large drawing room. There is also a further TV room, a library, guest wc off hallway, utility/boot room with further wc off and a wine store.