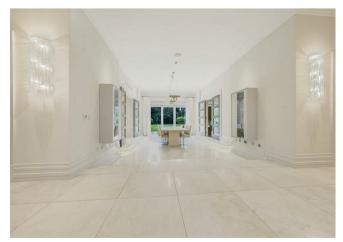

Set behind electric gates, on approach you will immediately be struck by the feeling of grandeur this imposing house offers. The front door leads to an impressive reception hall with marble flooring and a sweeping marble staircase with a wrought iron balustrade leading to the first floor. Beyond this there is a dining hall which is an ideal hosting space with its high ceilings and full length windows overlooking the garden.

The accommodation has been cleverly arranged over three floors with the ground floor offering a beautifully fitted Italian kitchen by Composit with Miele appliances. The kitchen is has an open plan layout with a dining and living area overlooking the garden. It also has double doors to the dining hall which suits more formal occasions and has double doors to a large drawing room. There is also a further TV room, a library, guest wc off hallway, utility/boot room with further wc off and a wine store.