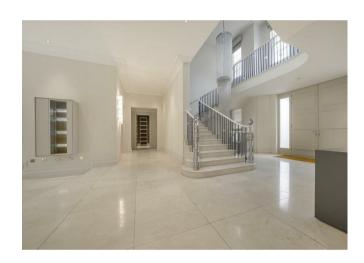

Set behind electric gates, on approach you will immediately be struck by the feeling of grandeur this imposing house offers. The front door leads to an impressive reception hall with marble flooring and a sweeping marble staircase with a wrought iron balustrade leading to the first floor. Beyond this there is a dining hall which is an ideal hosting space with its high ceilings and full length windows overlooking the garden.