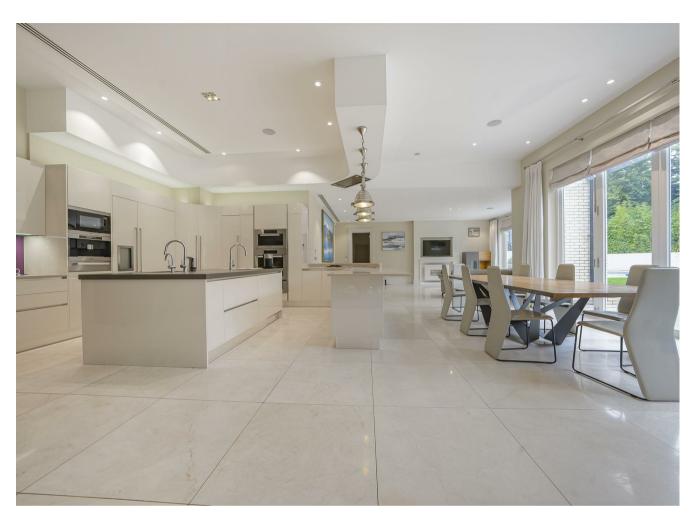

The accommodation has been cleverly arranged over three floors with the ground floor offering a beautifully fitted Italian kitchen by Composit with Miele appliances. The kitchen is has an open plan layout with a dining and living area overlooking the garden. It also has double doors to the dining hall which suits more formal occasions and has double doors to a large drawing room. There is also a further TV room, a library, guest wc off hallway, utility/boot room with further wc off and a wine store.