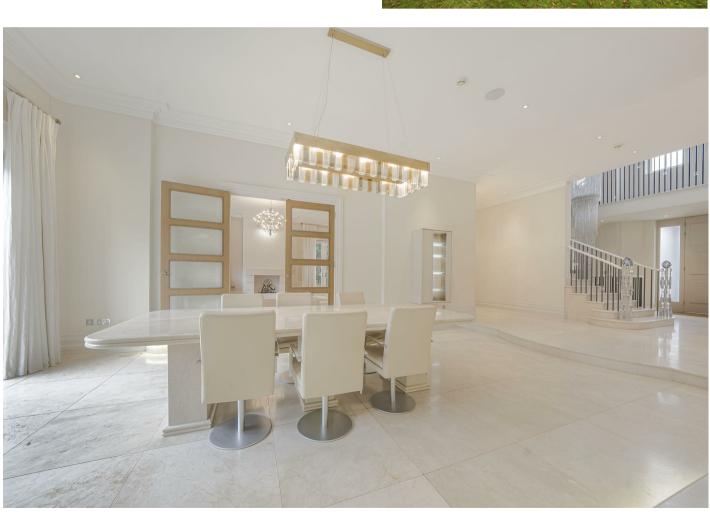

Set behind electric gates, on approach you will immediately be struck by the feeling of grandeur this imposing house offers. The front door leads to an impressive reception hall with marble flooring and a sweeping marble staircase with a wrought iron balustrade leading to the first floor. Beyond this there is a dining hall which is an ideal hosting space with its high ceilings and full length windows overlooking the garden.