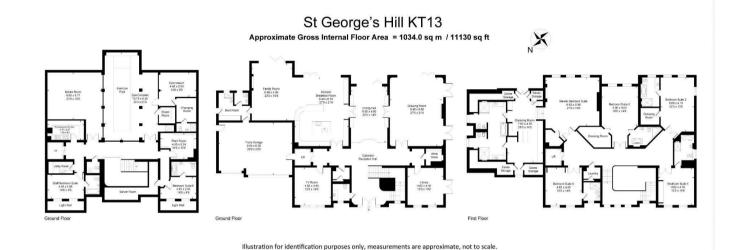

## TOTAL APPROX. FLOOR AREA 11130.00 sq ft

Produced By Esjay Property Marketing

Viewing: Please contact our Surrey Office on 01932 212 880 if you wish to arrange a viewing appointment for this property.