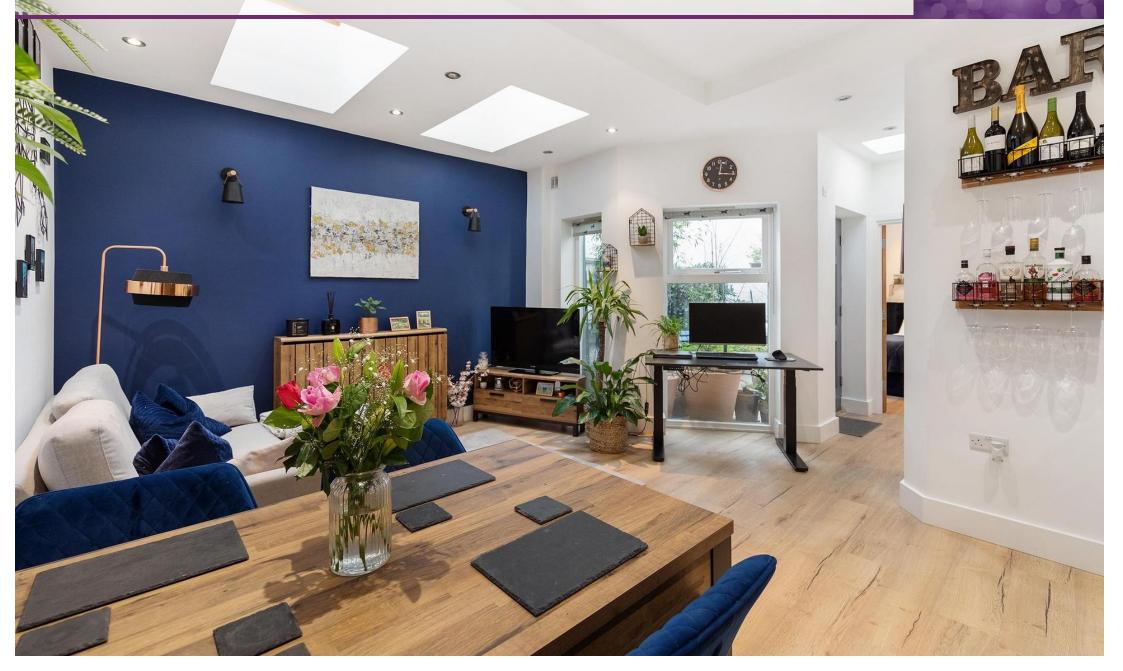

## Allestree Road London, SW6

£435,000 Leasehold

An outstanding contemporary apartment on this favoured road in the heart of the Munster Village, with a lovely private garden, a private entrance and no onward chain. This very light and airy property has been much improved, by our clients including a stunning recently fitted shower room, with a superb double shower and the laying of wood floors throughout the rest of the apartment. The kitchen is fully fitted with granite work tops and also includes a full size dishwasher and the reception room is a generous size too; as is the well proportioned double bedroom which has floor to ceiling built in cupboards. Allestree Road is a stone's throw from the excellent shops bars and restaurants on the Munster Road and Parsons Green (District Line) underground station is within walking distance as well.

\* OUTSTANDING CONTEMPORARY APARTMENT \* PRIVATE ENTRANCE \*

\* OPEN PLAN KITCHEN RECEPTION ROOM \*

\* LARGE DOUBLE BEDROOM WITH GENEROUS BUILT IN STORAGE \*

\* FULLY FITTED KITCHEN INCLUDING DISHWASHER \*

\* RECENTLY FITTED SHOWER ROOM \* PRIVATE SECLUDED GARDEN \*

\* NO ONWARD CHAIN \* LEASEHOLD \*

Ground Floor 407 ft<sup>2</sup>

Allestree Road, SW6 Approximate Gross Internal Area 37.77 SQ.M / 407 SQ.FT

KEY: CH = Ceiling Height Restricted Head Height