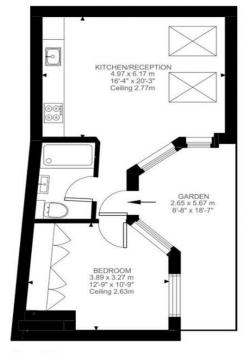

\* RECENTLY FITTED SHOWER ROOM \* PRIVATE SECLUDED GARDEN \*

\* NO ONWARD CHAIN \* LEASEHOLD \*

Ground Floor 407 ft<sup>2</sup>

Allestree Road, SW6 Approximate Gross Internal Area 37.77 SQ.M / 407 SQ.FT

KEY: CH = Ceiling Height Restricted Head Height

All viewings by appointment through our **Fulham Office:** 

T: 020 7731 3636

Illustration for identification purposes only. Not to scale Floor Plan Drawn According To RICS Guidelines.