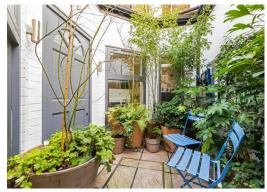

## Allestree Road London, SW6

£435,000 Leasehold

An outstanding contemporary apartment on this favoured road in the heart of the Munster Village, with a lovely private garden, a private entrance and no onward chain. This very light and airy property has been much improved, by our clients including a stunning recently fitted shower room, with a superb double shower and the laying of wood floors throughout the rest of the apartment. The kitchen is fully fitted with granite work tops and also includes a full size dishwasher and the reception room is a generous size too; as is the well proportioned double bedroom which has floor to ceiling built in cupboards. Allestree Road is a stone's throw from the excellent shops bars and restaurants on the Munster Road and Parsons Green (District Line) underground station is within walking distance as well.

\* RECENTLY FITTED SHOWER ROOM \* PRIVATE SECLUDED GARDEN \*

\* NO ONWARD CHAIN \* LEASEHOLD \*

Ground Floor 407 ft<sup>2</sup>

Allestree Road, SW6 Approximate Gross Internal Area 37.77 SQ.M / 407 SQ.FT

KEY: CH = Ceiling Height Restricted Head Height