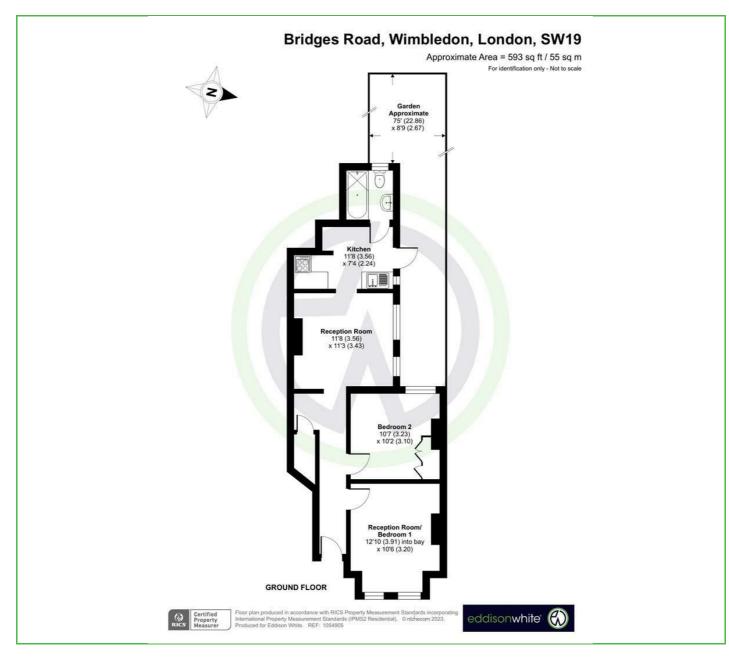

## Bridges Road, Wimbledon Guide Price £575,000 Share of Freehold

Share of Freehold - 2 Double Bedrooms - Private Rear Garden Period Style Fireplaces - Sash Windows - Stripped Wooden Floors Contemporary Bathroom - Kitchen - Rear Access to Garden Lease 999 From 25 March 1980 - EPC D - Convenient Location