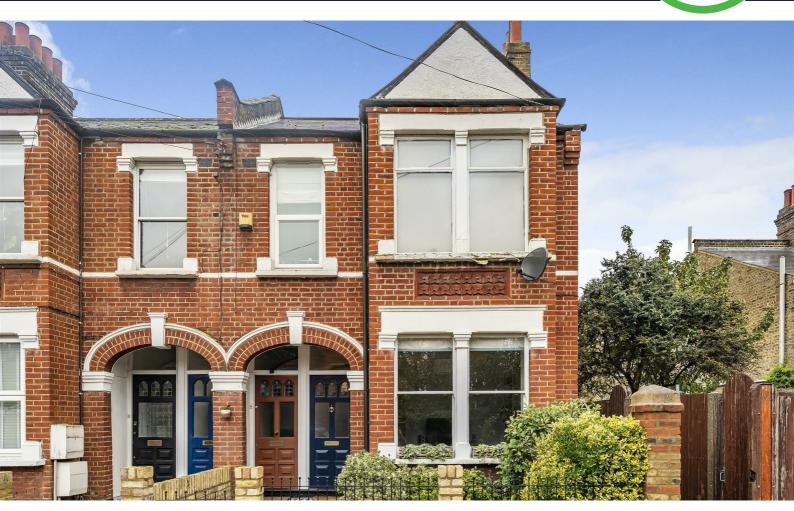

## Bridges Road, Wimbledon Guide Price £575,000 Share of Freehold

Share of Freehold - 2 Double Bedrooms - Private Rear Garden Period Style Fireplaces - Sash Windows - Stripped Wooden Floors Contemporary Bathroom - Kitchen - Rear Access to Garden Lease 999 From 25 March 1980 - EPC D - Convenient Location