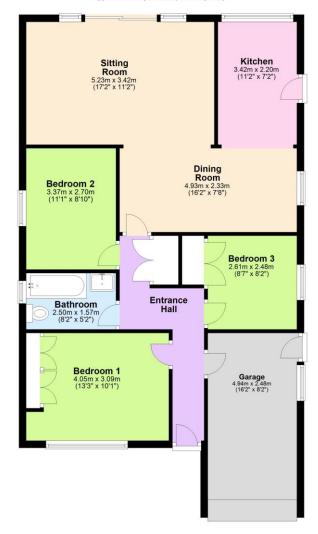

## **Ground Floor**

Approx. 92.5 sq. metres (995.9 sq. feet)

Total area: approx. 92.5 sq. metres (995.9 sq. feet)

Although every attempt has been made to ensure the accuracy of this floorplan measurements of doors, windows, rooms and any other items are approximate and no responsibility is taken for any error, omission or mis-statement. This plan is for illustrative purposes only.