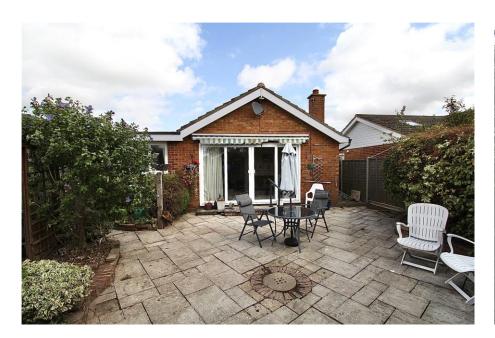

## Woodlands, Chelmondiston, Ipswich, Suffolk, IP9 1DT

This three bedroom detached bungalow, situated in the sought after village of Chelmondiston is being sold with no onward chain and benefits from off-road parking for two cars, garage, lovely south-facing rear garden, and double glazing. The accommodation comprises entrance hall, three double bedrooms, family bathroom, and dining room which opens through to the sitting room and the kitchen. The property would benefit from some internal updating.