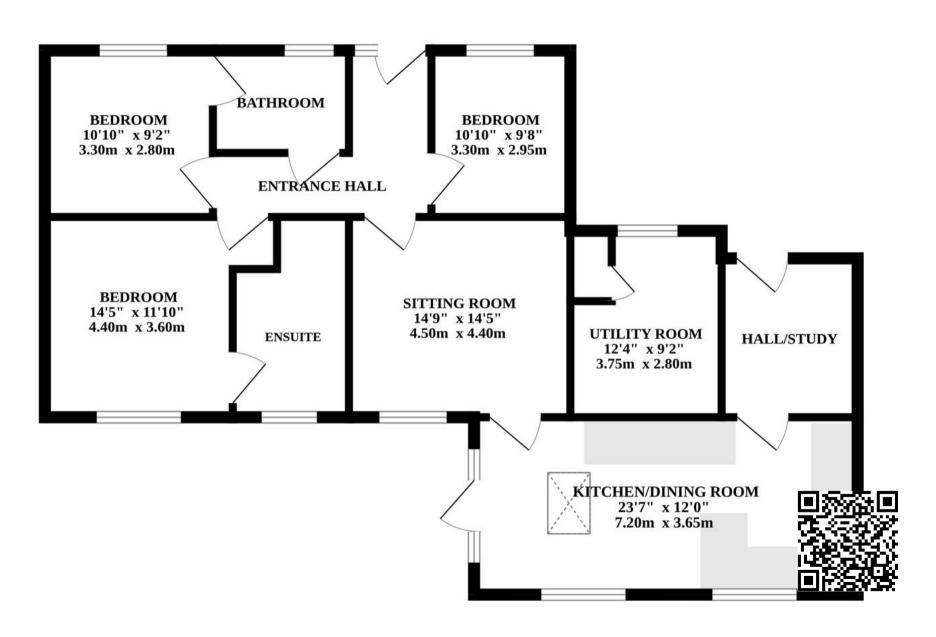

The accommodation consists of three bedrooms, each thoughtfully designed to offer relaxation and privacy. The master bedroom flaunts a private ensuite, adding a luxury yet convenient touch to your everyday routine. The modern shower room comprises of a three piece suite, ensuring convenience for the household.

## **GROUND FLOOR**