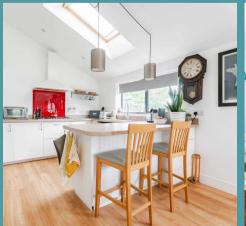

At the heart of the home lies the well-equipped 23ft (stms) kitchen/dining room, ideal for family gatherings and entertaining guests. It is well-equipped with fitted units and integrated appliances to enhance your cooking experience. With a breakfast bar and space for a large dining set-up, to enjoy your favourite home cooked meals. Complemented by a convenient utility room, offering additional storage space and housing essential laundry facilities.