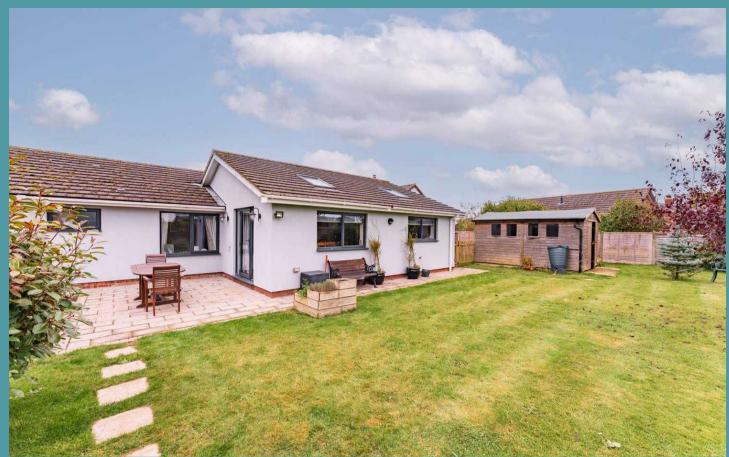

# Hilly Fields Norwich Road

Yaxham, Dereham

Venturing outside, the south-facing enclosed garden provides a private space for outdoor enjoyment and relaxation. It is primarily laid to lawn, bordered by a wide range of plants and shrubbery. A workshop offers a space for hobbies or storage, depending on your own requirements. Beyond the garden, the property backs onto rolling countryside fields, that not only offers beautiful views but also ensures a tranquil and idyllic setting that is quiet and serene. Parking is made easy with a driveway providing off-road parking for multiple vehicles, giving you peace of mind and convenience.