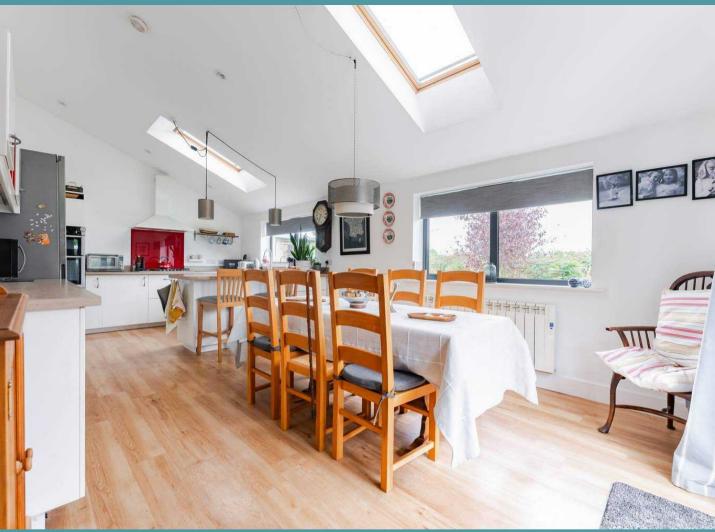

At the heart of the home lies the well-equipped 23ft (stms) kitchen/dining room, ideal for family gatherings and entertaining guests. It is well-equipped with fitted units and integrated appliances to enhance your cooking experience. With a breakfast bar and space for a large dining set-up, to enjoy your favourite home cooked meals. Complemented by a convenient utility room, offering additional storage space and housing essential laundry facilities.