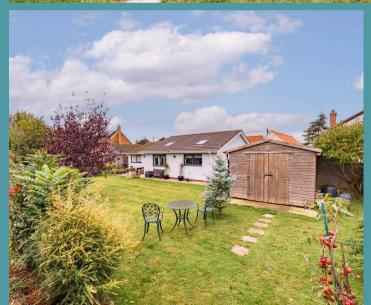

# Hilly Fields Norwich Road

Yaxham, Dereham

Venturing outside, the south-facing enclosed garden provides a private space for outdoor enjoyment and relaxation. It is primarily laid to lawn, bordered by a wide range of plants and shrubbery. A workshop offers a space for hobbies or storage, depending on your own requirements. Beyond the garden, the property backs onto rolling countryside fields, that not only offers beautiful views but also ensures a tranquil and idyllic setting that is quiet and serene. Parking is made easy with a driveway providing off-road parking for multiple vehicles, giving you peace of mind and convenience.