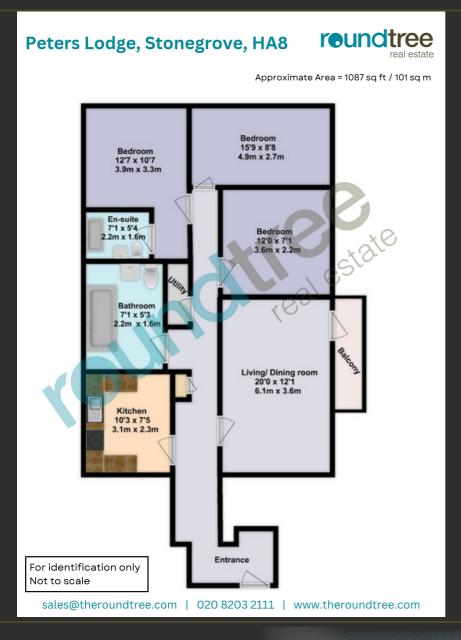

#### FLOOR PLAN

1 Sentinel Square, Brent Street Hendon, NW4 2EL 020 8203 21111 mail@theroundtree.com theroundtree.com

## Peters Lodge, Stonegrove, Edgware HA

£395,000

Share of Freehold

**ESTATE AGENT** 

A Bright and deceptively spacious three double bedroom, two bathroom (One Ensuite) first floor apartment offering 1087 SQ Ft/ 101 SQ M of living space with South/West Facing Balcony

Three Double Bedrooms

Two Bathrooms (One Ensuite)

Spacious Living/ Dining Room

Utility room

Balconv

Lift In Block

1087 SQ FT of living space

**Detached Garage** 