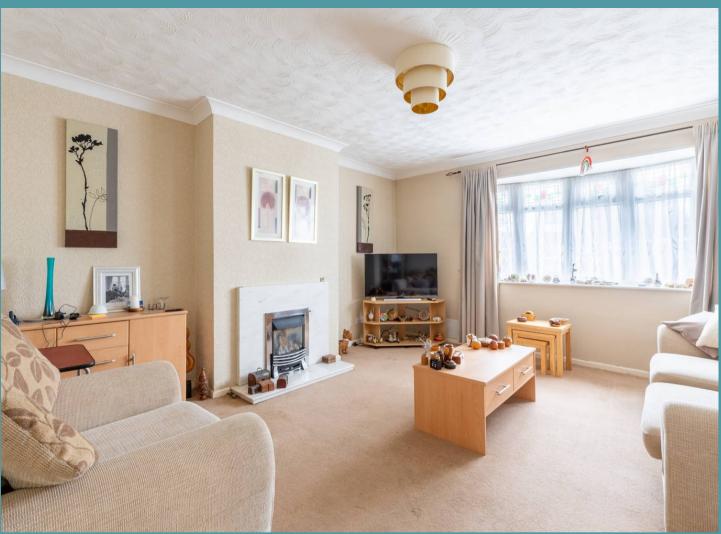

### Lowestoft

Upon entering the residence, a comfortable sitting room immediately captures your attention, providing a relaxing space for unwinding or entertaining guests. Adjacent, the fitted kitchen is suitable for cooking your favourite home cooked meals, catering to every-day needs with ease. The layout flows seamlessly, emphasising convenience and simplicity in every-day living. Two thoughtfully appointed bedrooms are each designed for rest and relaxation. Completed with a shower room, accommodating all residents.

## Lowestoft

- SEMI-DETACHED BUNAGLOW
- EVERYTHING YOU NEED ON A SINGLE FLOOR
- PERFECT FOR SOMEONE LOOKING TO DOWNSIZE OR TO REFURBISH
- COMFORTABLE SITTING ROOM
- FITTED KITCHEN
- TWO BEDROOMS & A SHOWER ROOM
- MAINTAINED GARDEN FULLY ENCLOSED FOR PRIVACY
- DRIVEWAY PROVIDING OFF-ROAD PARKING & A CARPORT
- IN CLOSE PROXIMITY TO ALL LOCAL AMENITIES AND NATURAL SURROUNDINGS