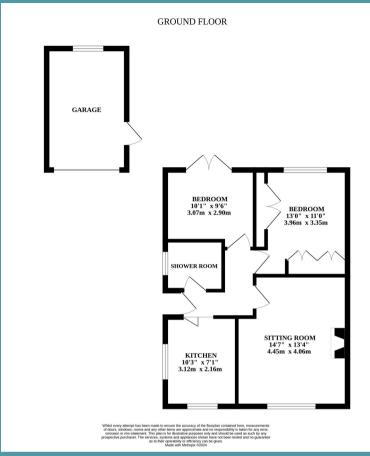

### Lowestoft

Upon entering the residence, a comfortable sitting room immediately captures your attention, providing a relaxing space for unwinding or entertaining guests. Adjacent, the fitted kitchen is suitable for cooking your favourite home cooked meals, catering to every-day needs with ease. The layout flows seamlessly, emphasising convenience and simplicity in every-day living. Two thoughtfully appointed bedrooms are each designed for rest and relaxation. Completed with a shower room, accommodating all residents.

## Lowestoft

- SEMI-DETACHED BUNAGLOW
- EVERYTHING YOU NEED ON A SINGLE FLOOR
- PERFECT FOR SOMEONE LOOKING TO DOWNSIZE OR TO REFURBISH
- COMFORTABLE SITTING ROOM
- FITTED KITCHEN
- TWO BEDROOMS & A SHOWER ROOM
- MAINTAINED GARDEN FULLY ENCLOSED FOR PRIVACY
- DRIVEWAY PROVIDING OFF-ROAD PARKING & A CARPORT
- IN CLOSE PROXIMITY TO ALL LOCAL AMENITIES AND NATURAL SURROUNDINGS