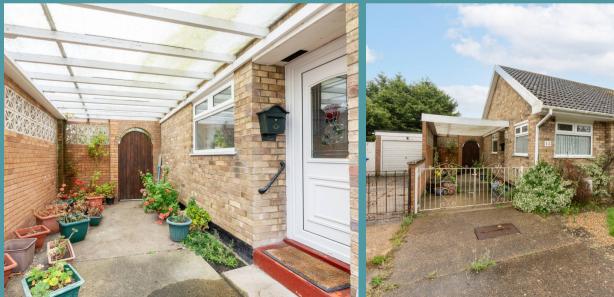

External features complement the property's charm, including a driveway providing off-road parking and a convenient carport, ensuring ample space for vehicles and storage needs. This practical addition enhances the property's functionality and convenience for residents. At the rear is a maintained garden, fully enclosed for privacy.

## Lowestoft

- SEMI-DETACHED BUNAGLOW
- EVERYTHING YOU NEED ON A SINGLE FLOOR
- PERFECT FOR SOMEONE LOOKING TO DOWNSIZE OR TO REFURBISH
- COMFORTABLE SITTING ROOM
- FITTED KITCHEN
- TWO BEDROOMS & A SHOWER ROOM
- MAINTAINED GARDEN FULLY ENCLOSED FOR PRIVACY
- DRIVEWAY PROVIDING OFF-ROAD PARKING & A CARPORT
- IN CLOSE PROXIMITY TO ALL LOCAL AMENITIES AND NATURAL SURROUNDINGS