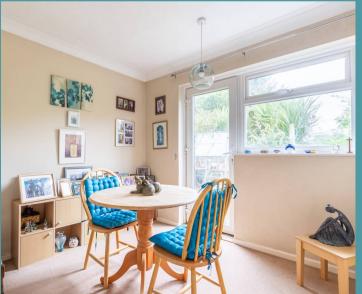

### Lowestoft

Upon entering the residence, a comfortable sitting room immediately captures your attention, providing a relaxing space for unwinding or entertaining guests. Adjacent, the fitted kitchen is suitable for cooking your favourite home cooked meals, catering to every-day needs with ease. The layout flows seamlessly, emphasising convenience and simplicity in every-day living. Two thoughtfully appointed bedrooms are each designed for rest and relaxation. Completed with a shower room, accommodating all residents.