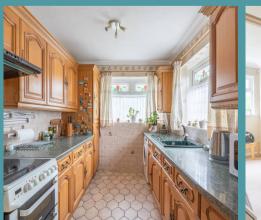

### Lowestoft

Upon entering the residence, a comfortable sitting room immediately captures your attention, providing a relaxing space for unwinding or entertaining guests. Adjacent, the fitted kitchen is suitable for cooking your favourite home cooked meals, catering to every-day needs with ease. The layout flows seamlessly, emphasising convenience and simplicity in every-day living. Two thoughtfully appointed bedrooms are each designed for rest and relaxation. Completed with a shower room, accommodating all residents.

## Lowestoft

- SEMI-DETACHED BUNAGLOW
- EVERYTHING YOU NEED ON A SINGLE FLOOR
- PERFECT FOR SOMEONE LOOKING TO DOWNSIZE OR TO REFURBISH
- COMFORTABLE SITTING ROOM
- FITTED KITCHEN
- TWO BEDROOMS & A SHOWER ROOM
- MAINTAINED GARDEN FULLY ENCLOSED FOR PRIVACY
- DRIVEWAY PROVIDING OFF-ROAD PARKING & A CARPORT
- IN CLOSE PROXIMITY TO ALL LOCAL AMENITIES AND NATURAL SURROUNDINGS