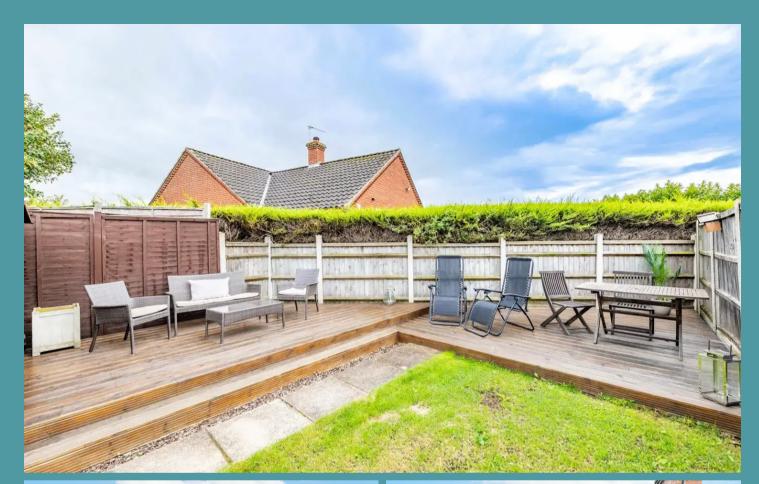

# 24 Happisburgh Road

North Walsham, North Walsham

Outside, the property boasts an excellentsized garden featuring a well-maintained lawn, decking area, and practical storage arrangements, creating an outdoor space for relaxation or dining. Furthermore, off-road parking at the rear of the property accommodates two vehicles, ensuring convenience for residents and their guests.