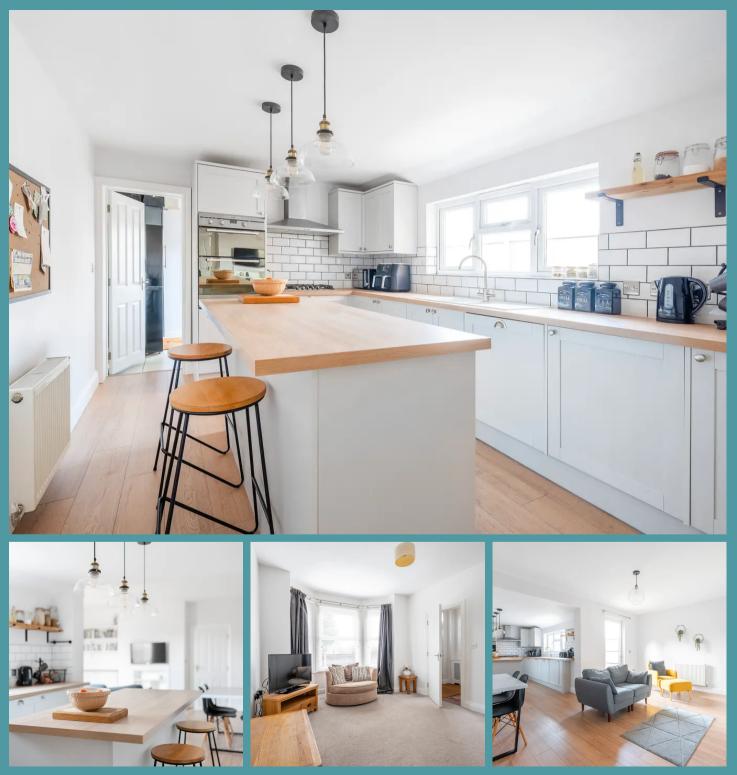

### THE PROPERTY

The property is accessed through a welcoming entrance hall, leading into the elegant lounge boasting plush carpeting and a bay window that fills the room with natural light.

The open-plan kitchen diner which exudes a sense of luxury with a feature island and a newly fitted kitchen, perfect for both every-day living and entertaining. Additionally, there is a convenient utility room and WC on the ground floor for added functionality.