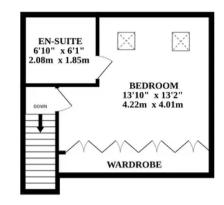

Ascending to the first floor, you will find two generously proportioned bedrooms along with a modern bathroom, providing ample space for family members or guests. Further up, the second floor unveils a spacious master bedroom complete with an ensuite, offering a retreat at the end of the day. 1ST FLOOR

Whilst every attempt has been made to ensure the accuracy of the floorplan contained here, measurements of doors, windows, rooms and any other items are approximate and no responsibility is taken for any error, omission or mis-statement. This plan is for illustrative purposes only and should be used as such by any prospective purchaser. The services, systems and appliances shown have not been tested and no guarantee as to their operability or efficiency can be given. Made with Metropix ©2024