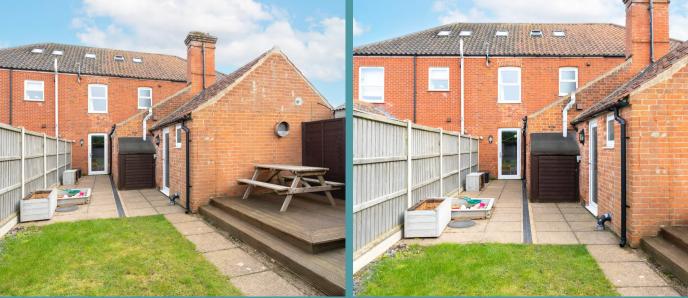

# 24 Happisburgh Road

North Walsham, North Walsham

Outside, the property boasts an excellentsized garden featuring a well-maintained lawn, decking area, and practical storage arrangements, creating an outdoor space for relaxation or dining. Furthermore, off-road parking at the rear of the property accommodates two vehicles, ensuring convenience for residents and their guests.