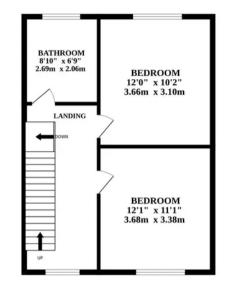

Ascending to the first floor, you will find two generously proportioned bedrooms along with a modern bathroom, providing ample space for family members or guests. Further up, the second floor unveils a spacious master bedroom complete with an ensuite, offering a retreat at the end of the day. 1ST FLOOR

Whilst every attempt has been made to ensure the accuracy of the floorplan contained here, measurements of doors, windows, rooms and any other items are approximate and no responsibility is taken for any error, omission or mis-statement. This plan is for illustrative purposes only and should be used as such by any prospective purchaser. The services, systems and appliances shown have not been tested and no guarantee as to their operability or efficiency can be given. Made with Metropix ©2024