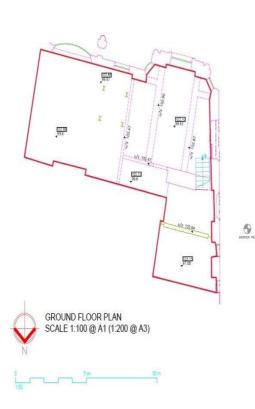

#### Size:

Ground floor: 958 sq. ft.

Basement: 4,337 sq. ft.

Total: 5,295 sq. ft.

Legal Costs: Each party to be responsible for their own legal costs.

Viewing: By appointment through Next Property 0207 118 0000 sean.kalsi@nextproperty.co.uk ashley.saye@nextproperty.co.uk