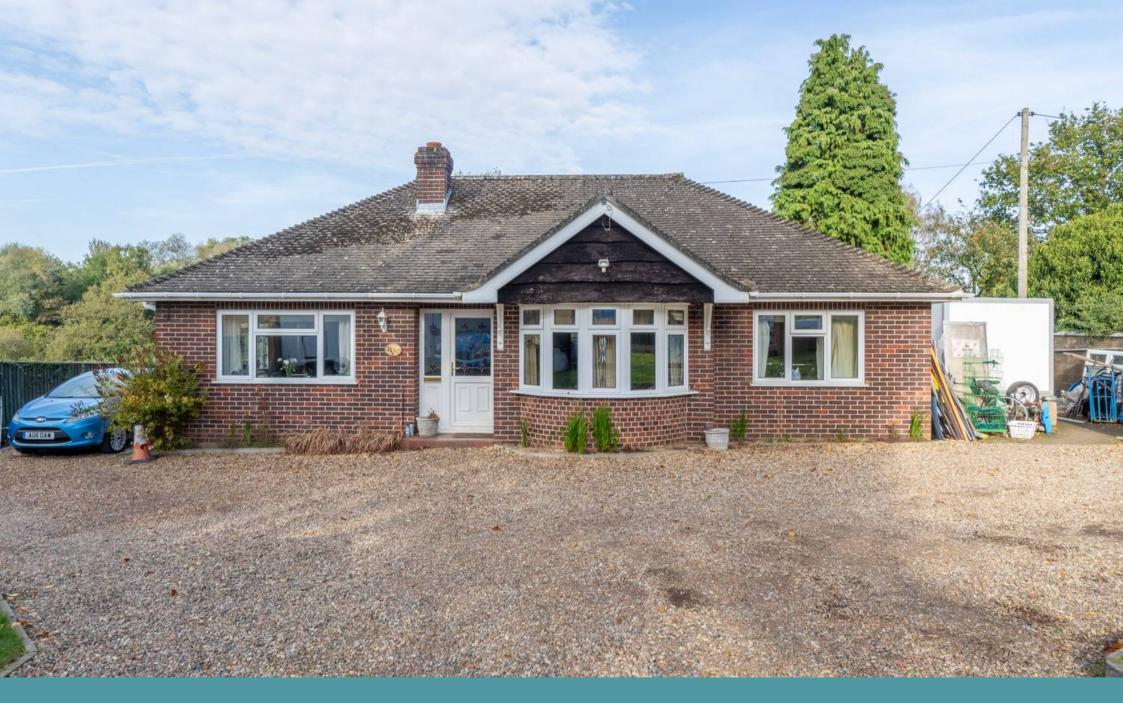

# 24a West Road

Norwich, Norwich

Found in a tranquil setting away from the bustle of the main road, this impressive 3-bedroom detached bungalow presents a rare opportunity to own a slice of serene countryside living. A lengthy driveway meanders through the plot, leading the way to this charming residence that sits proudly amidst the expansive grounds. The property lends itself to further expansion and modernisation given the amount of space you have to create your own haven.

The generously sized lawn garden is adorned with mature trees, offering a peaceful retreat where one can unwind and enjoy the beauty of the natural surroundings. The space extends our as far as the eye can see and is bordered by a full hedgerow and fields. Ample parking is available for over 10 vehicles, ensuring convenience for residents and guests alike. For those with grander visions, there is ample space to extend the property, subject to the necessary planning permissions.