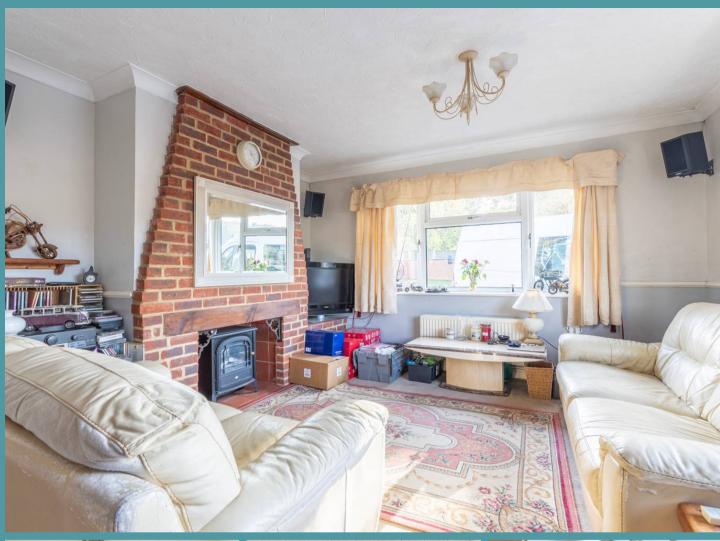

#### WEST ROAD

Inside, the bungalow gives a sense of warmth and comfort, with two reception rooms offering versatile spaces for relaxation and entertainment. The kitchen, filled with a range of units & spaces for white goods, also leads into the conservatory which allows for all reception spaces to flow well. Three double bedrooms give you plenty of space to give the family privacy, whilst they all share the spacious main bathroom.