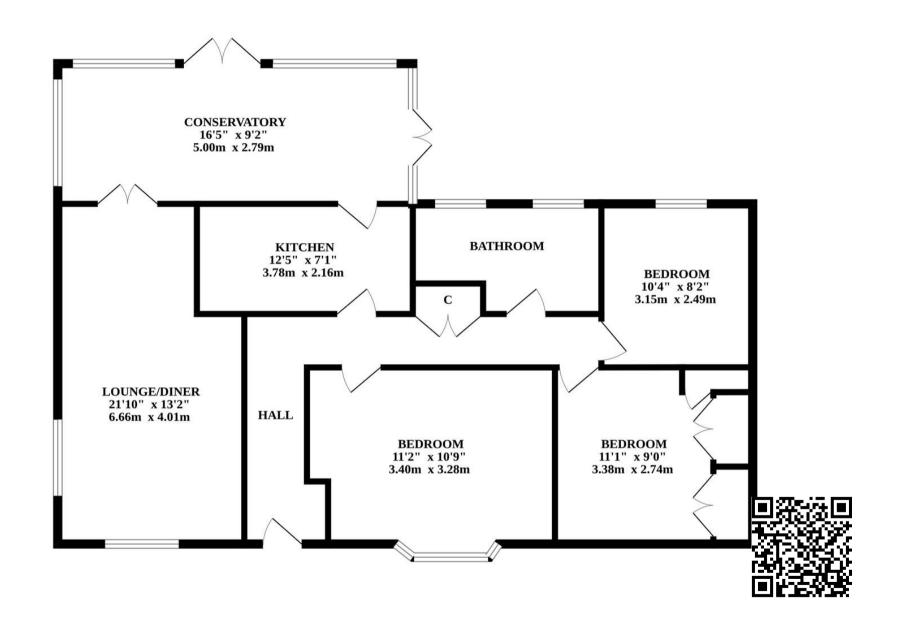

#### WEST ROAD

Inside, the bungalow gives a sense of warmth and comfort, with two reception rooms offering versatile spaces for relaxation and entertainment. The kitchen, filled with a range of units & spaces for white goods, also leads into the conservatory which allows for all reception spaces to flow well. Three double bedrooms give you plenty of space to give the family privacy, whilst they all share the spacious main bathroom.

# **GROUND FLOOR**