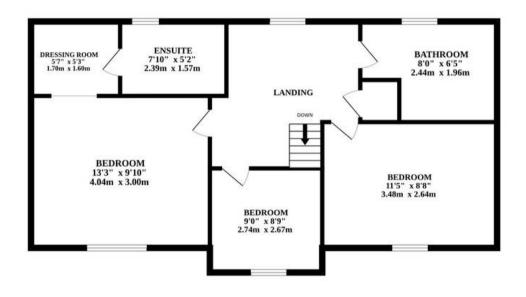

ate, raised seating area.

The ground floor includes a spacious lounge and a versatile fourth bedroom, while the first floor offers three additional bedrooms, including a master suite with a dressing room and a renovated en-suite featuring a walk-in shower. The home benefits from modern updates throughout, underfloor heating in the extension, and is presented in immaculate condition.





## 37 St. Margarets Drive

Norwich

Situated in a family-friendly estate, the house is within easy reach of local amenities and parks, offering great access to the city. With its contemporary design and excellent location, this property is the perfect family home.

#### Agents Note

We understand this property will be sold freehold.

Connected to all mains services.

Council Tax Band - D

GROUND FLOOR





Whilst every attempt has been made to ensure the accuracy of the floorplan contained here, measurements of doors, windows, rooms and any other items are approximate and no responsibility is taken for any error, omission or mis-statement. This plan is for illustrative purposes only and should be used as such by any prospective purchaser. The services, systems and appliances shown have not been tested and no guarantee as to their operability or efficiency can be given. Made with Metropix ©2024



#### 1ST FLOOR