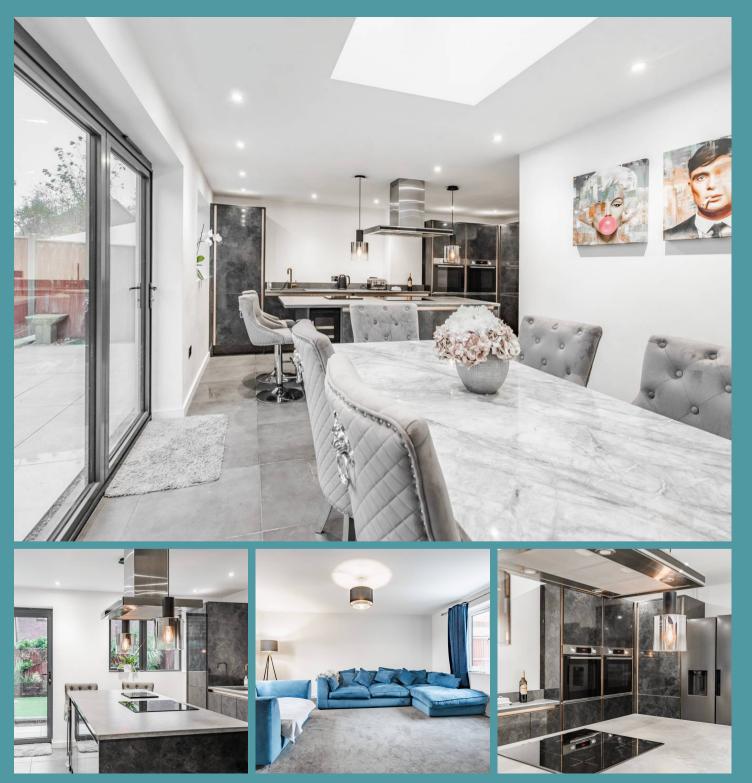

#### St. Margarets Drive

This beautifully renovated four-bedroom detached family home is located in the sought-after suburb of Sprowston. The property boasts a newly extended openplan kitchen/diner with integrated appliances, an island breakfast bar with stove and stunning bi-folding doors that lead to a low-maintenance garden featuring a large patio, artificial grass, and a private, raised seating area.

The ground floor includes a spacious lounge and a versatile fourth bedroom, while the first floor offers three additional bedrooms, including a master suite with a dressing room and a renovated en-suite featuring a walk-in shower. The home benefits from modern updates throughout, underfloor heating in the extension, and is presented in immaculate condition.