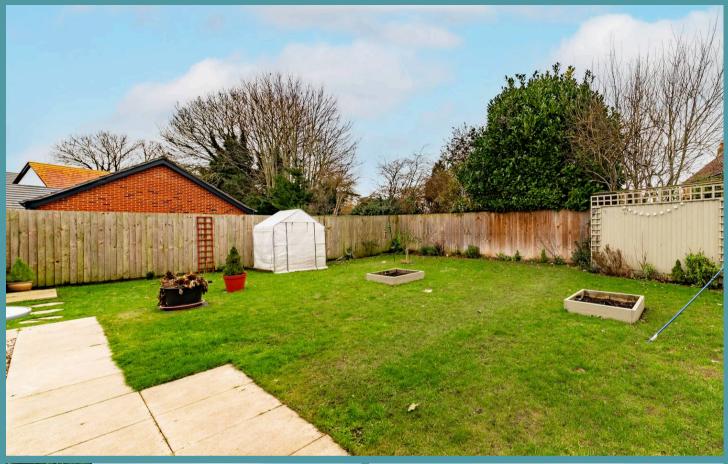

### Bawdeswell, Dereham

Outside, the property boasts a private, well-proportioned garden featuring a mix of lawn and patio, perfect for outdoor relaxation or entertaining, with the added bonus of no overlooking neighbours. To the front, a brickweave driveway and neatly maintained lawn enhance its curb appeal.

#### **Agents Note**

Sold Leasehold

Connected to air source heat pump and remaining mains services.

Rent:£457.26 approx

Service:£31.71 approx

- 35% shared ownership with no onward chain
- Opportunity to gradually increase ownership through staircasing to 100%
- Expertly designed by Abel Homes for modern living
- Energy-efficient triple glazing and air source heat pump
- Private garden with a mix of lawn and patio, not overlooked
- Light-filled double-aspect layout for a bright, airy feel
- Open-plan living and kitchen area with integrated appliances
- Brickweave driveway and lawned frontage with excellent curb appeal
- Convenient location near Bawdeswell's amenities and transport links
- Ideal for first-time buyers or those seeking a lowmaintenance home