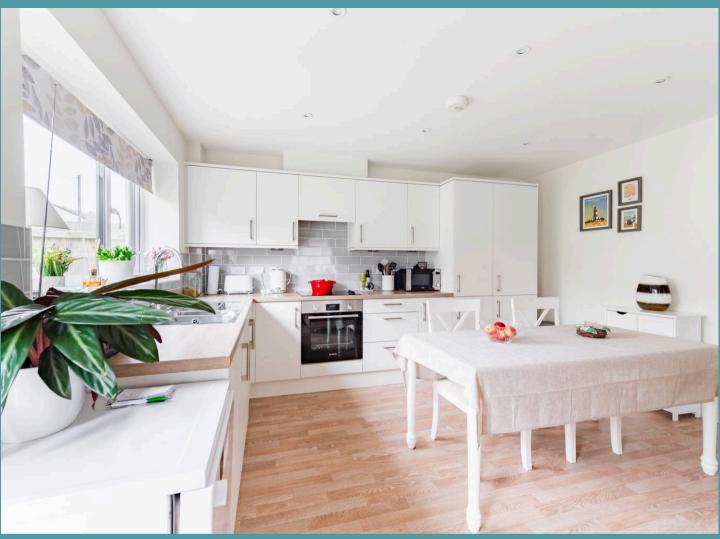

Step inside to an inviting open-plan living and kitchen area, showcasing a sleek design with integrated appliances and a light-filled double-aspect layout.

Both bedrooms are generously sized doubles, offering flexibility and comfort.