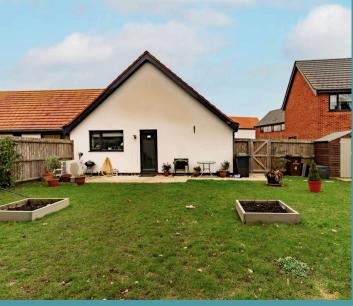

### Bawdeswell, Dereham

Outside, the property boasts a private, well-proportioned garden featuring a mix of lawn and patio, perfect for outdoor relaxation or entertaining, with the added bonus of no overlooking neighbours. To the front, a brickweave driveway and neatly maintained lawn enhance its curb appeal.

#### **Agents Note**

Sold Leasehold

Connected to air source heat pump and remaining mains services.

Rent:£457.26 approx

Service:£31.71 approx

- 35% shared ownership with no onward chain
- Opportunity to gradually increase ownership through staircasing to 100%
- Expertly designed by Abel Homes for modern living
- Energy-efficient triple glazing and air source heat pump
- Private garden with a mix of lawn and patio, not overlooked
- Light-filled double-aspect layout for a bright, airy feel
- Open-plan living and kitchen area with integrated appliances
- Brickweave driveway and lawned frontage with excellent curb appeal
- Convenient location near Bawdeswell's amenities and transport links
- Ideal for first-time buyers or those seeking a lowmaintenance home