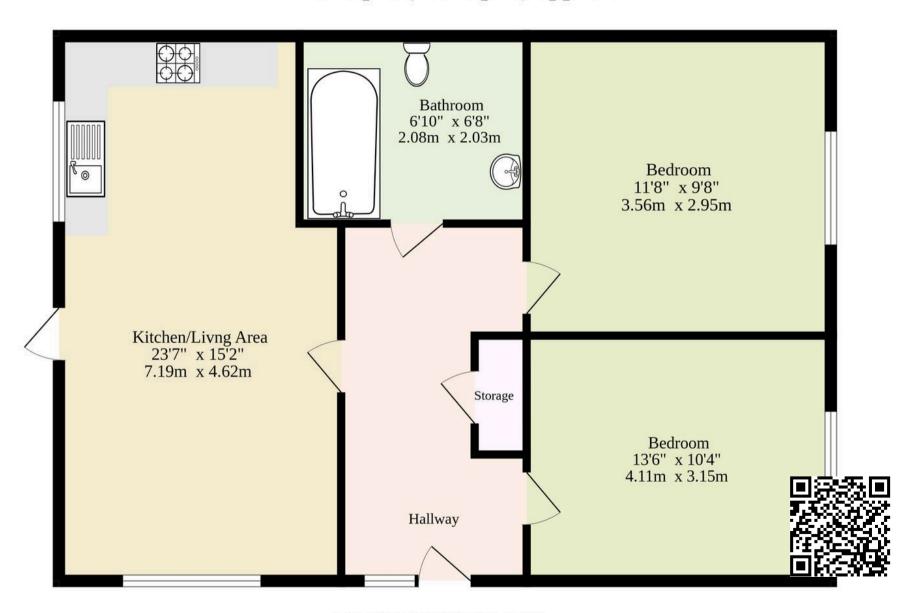

# Ground Floor 761 sq.ft. (70.7 sq.m.) approx.

TOTAL FLOOR AREA: 761 sq.ft. (70.7 sq.m.) approx.