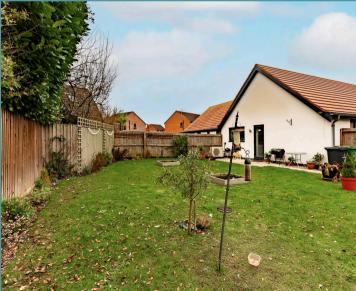

### Bawdeswell, Dereham

Outside, the property boasts a private, well-proportioned garden featuring a mix of lawn and patio, perfect for outdoor relaxation or entertaining, with the added bonus of no overlooking neighbours. To the front, a brickweave driveway and neatly maintained lawn enhance its curb appeal.

#### **Agents Note**

Sold Leasehold

Connected to air source heat pump and remaining mains services.

Rent:£457.26 approx

Service:£31.71 approx

- 35% shared ownership with no onward chain
- Opportunity to gradually increase ownership through staircasing to 100%
- Expertly designed by Abel Homes for modern living
- Energy-efficient triple glazing and air source heat pump
- Private garden with a mix of lawn and patio, not overlooked
- Light-filled double-aspect layout for a bright, airy feel
- Open-plan living and kitchen area with integrated appliances
- Brickweave driveway and lawned frontage with excellent curb appeal
- Convenient location near Bawdeswell's amenities and transport links
- Ideal for first-time buyers or those seeking a lowmaintenance home