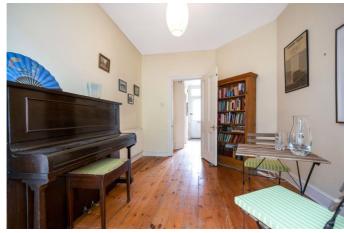

Step through the front door and through the hallway and you will be greeted by three spacious reception rooms, with a modern gloss kitchen to the back. Both the kitchen the dining rooms have access to the rear garden which measures approximately 42 feet.