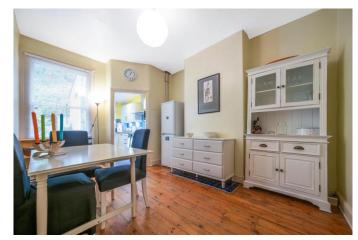

Step through the front door and through the hallway and you will be greeted by three spacious reception rooms, with a modern gloss kitchen to the back. Both the kitchen the dining rooms have access to the rear garden which measures approximately 42 feet.