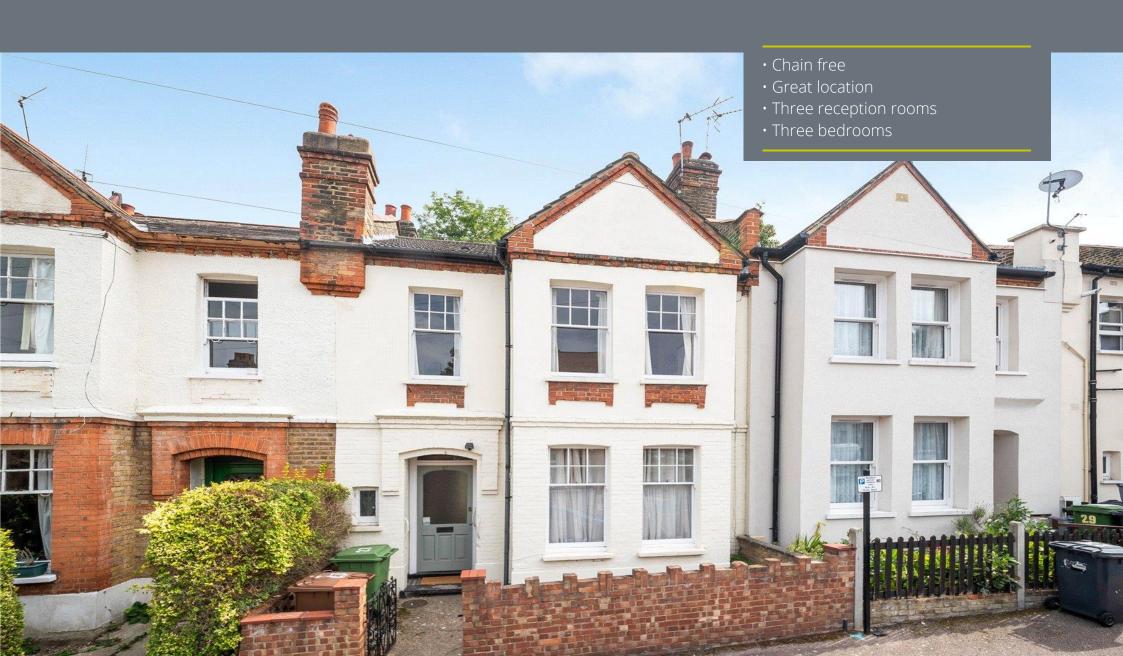

## Undercliff Road | Lewisham | SE13 7TU

Located in enviable spot between Brockley & Lewisham is the fantastic period home.

The property is presented in good condition throughout and measures in excess of 1150 square feet. There is also scope for more space via a loft conversion or extension subject to the necessary planning consents. It also has the added advantage of no onward chain.

Step through the front door and through the hallway and you will be greeted by three spacious reception rooms, with a modern gloss kitchen to the back. Both the kitchen the dining rooms have access to the rear garden which measures approximately 42 feet.

Head upstairs to find a recently updated shower room with ornate vinyl flooring and three bedrooms.

Undercliff Road is well positioned for transport links with Lewisham DLR & St Johns less than half a mile away. Brockley and Ladywell are slightly further, but still within walking distance.

A great selection of amenities can be found nearby including independent traders on Ladywell & Brockley high street or national trader within Lewisham's shopping centre.