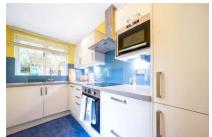

Step through the front door and through the hallway and you will be greeted by three spacious reception rooms, with a modern gloss kitchen to the back. Both the kitchen the dining rooms have access to the rear garden which measures approximately 42 feet.