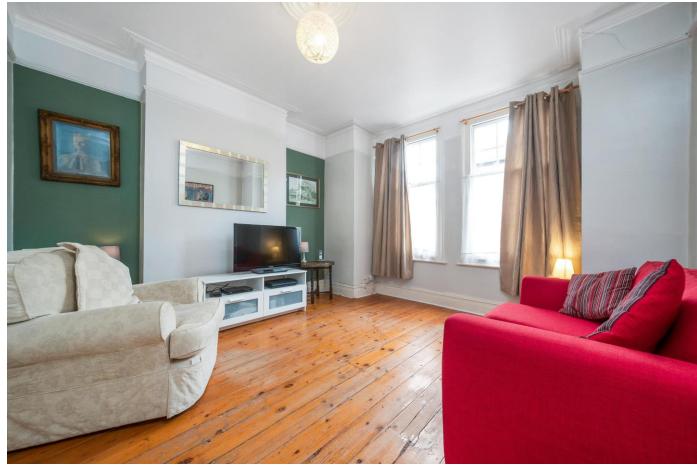

Step through the front door and through the hallway and you will be greeted by three spacious reception rooms, with a modern gloss kitchen to the back. Both the kitchen the dining rooms have access to the rear garden which measures approximately 42 feet.