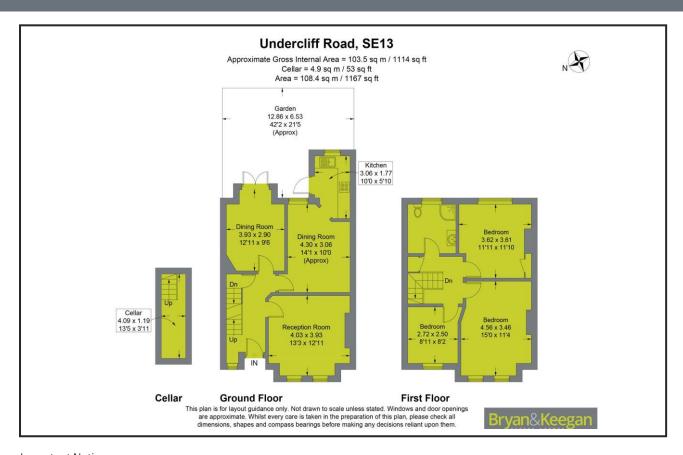

## Undercliff Road | Lewisham | SE13 7TU

Located in enviable spot between Brockley & Lewisham is the fantastic period home.

The property is presented in good condition throughout and measures in excess of 1150 square feet. There is also scope for more space via a loft conversion or extension subject to the necessary planning consents. It also has the added advantage of no onward chain.

Step through the front door and through the hallway and you will be greeted by three spacious reception rooms, with a modern gloss kitchen to the back. Both the kitchen the dining rooms have access to the rear garden which measures approximately 42 feet.

Head upstairs to find a recently updated shower room with ornate vinyl flooring and three bedrooms.

Undercliff Road is well positioned for transport links with Lewisham DLR & St Johns less than half a mile away. Brockley and Ladywell are slightly further, but still within walking distance.