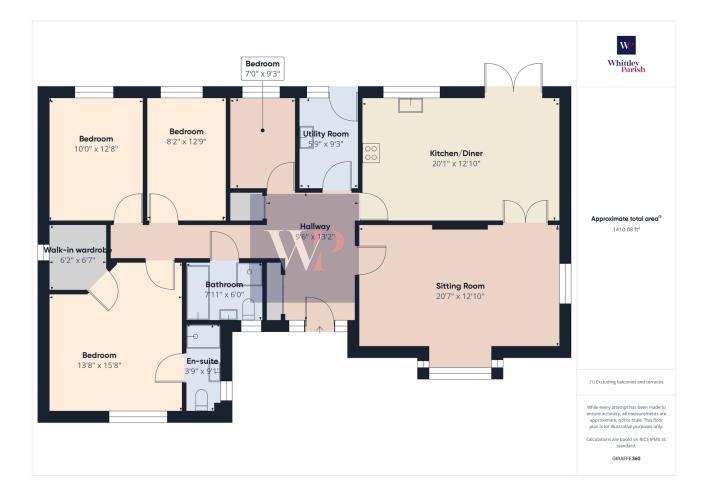

## Hunts Mead, Forncett St. Peter, Norwich, NR16 1JB

Guide Price £500,000-£525,000

🍋 4 🚰 2 🚘 1

This modern four-bedroom detached bungalow, built in 2015, offers contemporary living withspacious design and high-quality finishes throughout. The property features a welcoming layout, ideal for both family life and entertaining. The heart of the home is a bright, expansive living anddining area, seamlessly connected to a fully-equipped, modern kitchen with integral appliances, arange style oven and ample storage. The master bedroom includes a en-suite facilities and a walk-in wardrobe, while the other threewell-proportioned bedrooms share a family bathroom, ensuring comfort and privacy for all. Thebungalow is energy-efficient, benefiting from modern construction standards, including excellentinsulation and energy-saving features. A standout feature is the large double garage (measuring 5.82m x 5.72m), perfect for secureparking and additional storage with potential for workshop use. The surrounding outdoor spaceis easy to maintain, providing the perfect balance between greenery and modern outdoor living. This property, with its contemporary design and practical layout, offers a wonderful home forfamilies or those seeking single-level living with all the modern conveniences.

- Guide £500,000 to £525,000
- Air source heat pump
- Welcoming entrance hall
- Double garage
- On bus route

- No onward chain
- Energy efficient property
- Seperate laundry/utility room
- Fully enclosed gardens