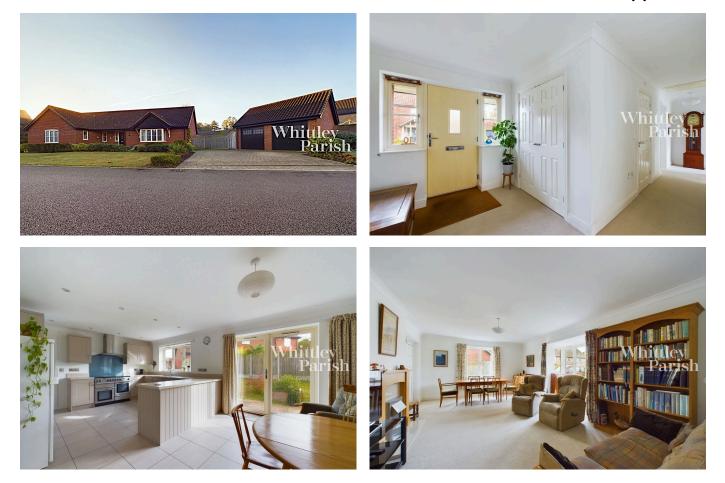

## Hunts Mead, Forncett St. Peter, Norwich, NR16 1JB

Guide Price £500,000-£525,000

🍋 4 🚰 2 🚘 1

This modern four-bedroom detached bungalow, built in 2015, offers contemporary living withspacious design and high-quality finishes throughout. The property features a welcoming layout, ideal for both family life and entertaining. The heart of the home is a bright, expansive living anddining area, seamlessly connected to a fully-equipped, modern kitchen with integral appliances, arange style oven and ample storage. The master bedroom includes a en-suite facilities and a walk-in wardrobe, while the other threewell-proportioned bedrooms share a family bathroom, ensuring comfort and privacy for all. Thebungalow is energy-efficient, benefiting from modern construction standards, including excellentinsulation and energy-saving features. A standout feature is the large double garage (measuring 5.82m x 5.72m), perfect for secureparking and additional storage with potential for workshop use. The surrounding outdoor spaceis easy to maintain, providing the perfect balance between greenery and modern outdoor living. This property, with its contemporary design and practical layout, offers a wonderful home forfamilies or those seeking single-level living with all the modern conveniences.

- Guide £500,000 to £525,000
- Air source heat pump
- Welcoming entrance hall
- Double garage
- On bus route

- No onward chain
- Energy efficient property
- Seperate laundry/utility room
- Fully enclosed gardens