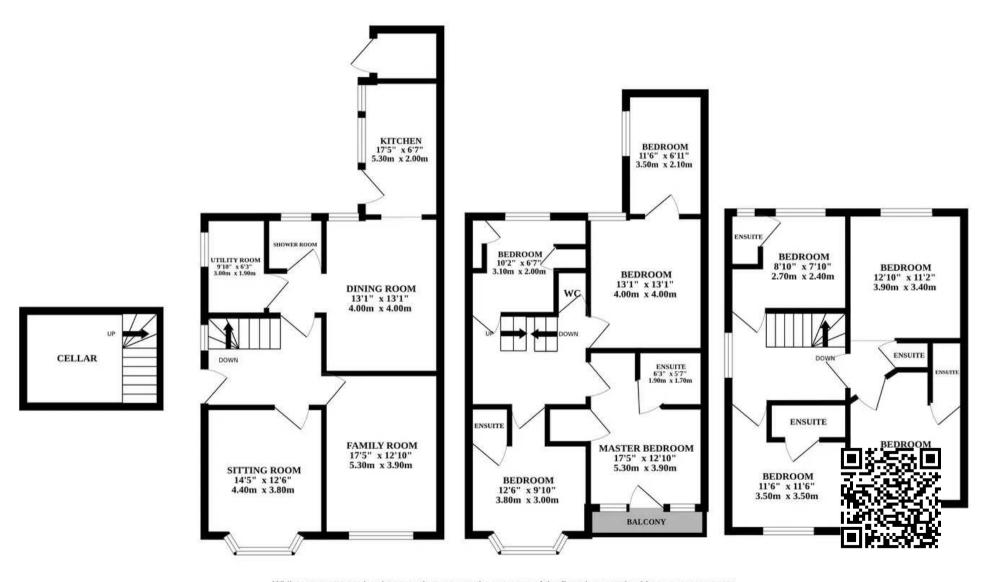

### **Great Yarmouth**

Step inside where you are greeted by a welcoming entrance hall, leading you from the outside world into the sanctum of the home. Positioned at the front of the property are two reception rooms ensuring ample space for you to showcase your most comfortable furniture and dining set-up, encouraging gatherings with loved ones. The presence of large windows draws in an abundance of natural light, creating a bright and airy space. The kitchen is well-equipped with fitted units and appliances to enhance your cooking experience, transitioning into the dining room, encouraging gatherings with loved ones. Complemented by a convenient WC and a utility room, for your additional storage and laundry essentials.

Ascend the staircase to the upper levels, where you encounter nine bedrooms, seven of which flaunt ensuite bathrooms, designed to offer you relaxation and privacy. The master bedroom is complemented by a balcony, adding a luxury touch. The abundance of accommodation options lends versatility to the space. Whether you seek multiple guest bedrooms to host friends and family, ample storage for belongings, or a secluded study area for focused work from home, the possibilities are yours to explore.

Towards the rear is a low maintenance garden, providing a serene spot for al fresco dining or enjoying a morning coffee. It is fully enclosed so you can enjoy in seclusion. Four allocated parking spaces can be found at the rear of the property.

Whilst every attempt has been made to ensure the accuracy of the floorplan contained here, measurements of doors, windows, rooms and any other items are approximate and no responsibility is taken for any error, omission or mis-statement. This plan is for illustrative purposes only and should be used as such by any prospective purchaser. The services, systems and appliances shown have not been tested and no guarantee as to their operability or efficiency can be given.

Made with Metropix ©2024