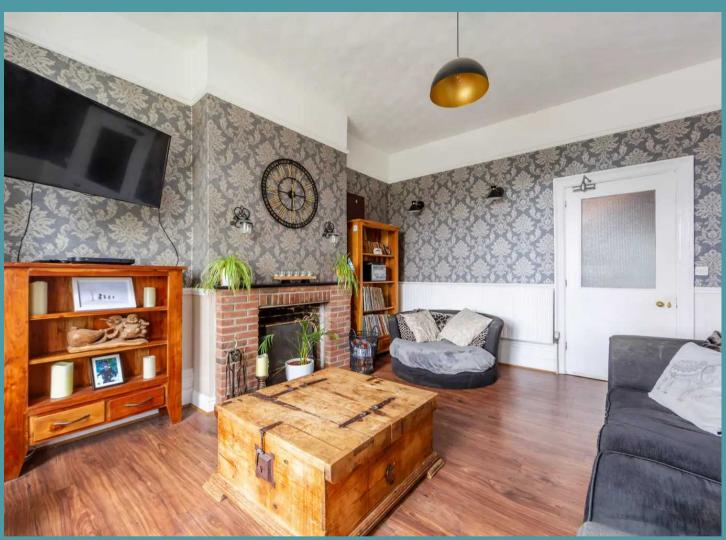

### **Great Yarmouth**

Step inside where you are greeted by a welcoming entrance hall, leading you from the outside world into the sanctum of the home. Positioned at the front of the property are two reception rooms ensuring ample space for you to showcase your most comfortable furniture and dining set-up, encouraging gatherings with loved ones. The presence of large windows draws in an abundance of natural light, creating a bright and airy space. The kitchen is well-equipped with fitted units and appliances to enhance your cooking experience, transitioning into the dining room, encouraging gatherings with loved ones. Complemented by a convenient WC and a utility room, for your additional storage and laundry essentials.