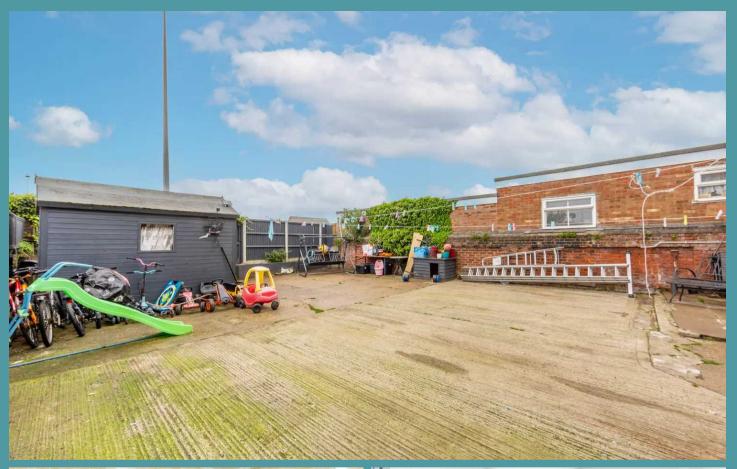

Towards the rear is a low maintenance garden, providing a serene spot for al fresco dining or enjoying a morning coffee. It is fully enclosed so you can enjoy in seclusion. Four allocated parking spaces can be found at the rear of the property.