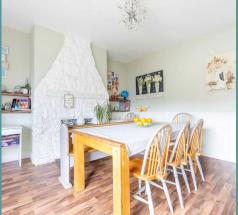

### **Great Yarmouth**

Step inside where you are greeted by a welcoming entrance hall, leading you from the outside world into the sanctum of the home. Positioned at the front of the property are two reception rooms ensuring ample space for you to showcase your most comfortable furniture and dining set-up, encouraging gatherings with loved ones. The presence of large windows draws in an abundance of natural light, creating a bright and airy space. The kitchen is well-equipped with fitted units and appliances to enhance your cooking experience, transitioning into the dining room, encouraging gatherings with loved ones. Complemented by a convenient WC and a utility room, for your additional storage and laundry essentials.