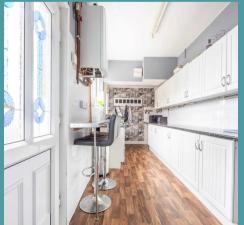

### **Great Yarmouth**

Step inside where you are greeted by a welcoming entrance hall, leading you from the outside world into the sanctum of the home. Positioned at the front of the property are two reception rooms ensuring ample space for you to showcase your most comfortable furniture and dining set-up, encouraging gatherings with loved ones. The presence of large windows draws in an abundance of natural light, creating a bright and airy space. The kitchen is well-equipped with fitted units and appliances to enhance your cooking experience, transitioning into the dining room, encouraging gatherings with loved ones. Complemented by a convenient WC and a utility room, for your additional storage and laundry essentials.