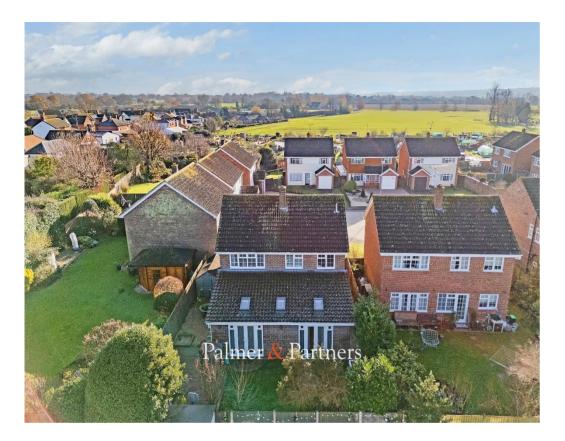

Palmer and Partners is delighted to present to the market this three bedroom detached property located in the sought after village of Hatfield Peverel. This family home is ideally located within walking distance of the village's High Street with its vast offering of restaurants and public houses, the local infant and junior school and the mainline rail station offering a direct access to London Liverpool Street in under an hour. The well-presented property boasts of an impressive open plan kitchen, dining and living area perfect for hosting and entertaining. The modern fitted kitchen comprises of low and eye level cupboards, large kitchen island and breakfast bar, integrated washing machine and dishwasher, space for cooker and fridge freezer, and patio doors giving access to the rear garden. There is also a separate family room with a feature fireplace, a playroom / gym, and a downstairs cloakroom. The first

floor offers three good sized bedrooms and a family bathroom.

Externally, the property benefits from a well-established fully enclosed rear garden with paved patio area, a driveway offering off street parking and laid to lawn front garden with gated side access to the rear.