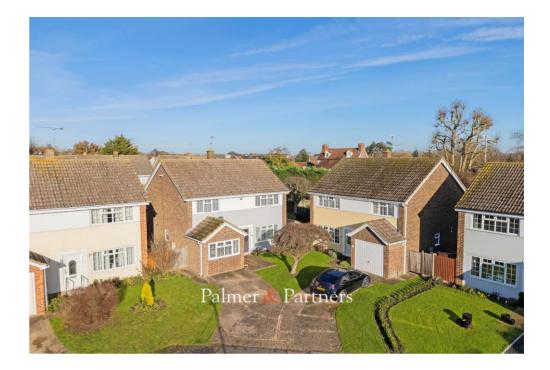

floor offers three good sized bedrooms and a family bathroom.

Externally, the property benefits from a well-established fully enclosed rear garden with paved patio area, a driveway offering off street parking and laid to lawn front garden with gated side access to the rear.