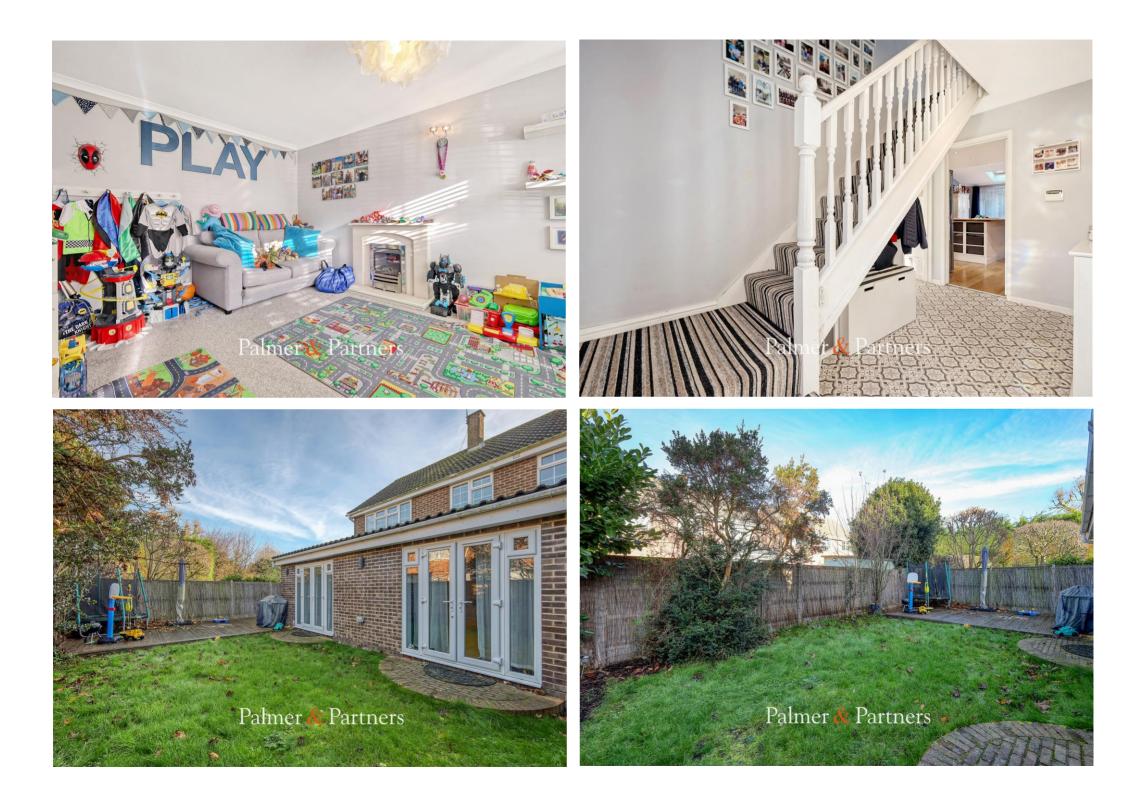

Palmer and Partners is delighted to present to the market this three bedroom detached property located in the sought after village of Hatfield Peverel. This family home is ideally located within walking distance of the village's High Street with its vast offering of restaurants and public houses, the local infant and junior school and the mainline rail station offering a direct access to London Liverpool Street in under an hour. The well-presented property boasts of an impressive open plan kitchen, dining and living area perfect for hosting and entertaining. The modern fitted kitchen comprises of low and eye level cupboards, large kitchen island and breakfast bar, integrated washing machine and dishwasher, space for cooker and fridge freezer, and patio doors giving access to the rear garden. There is also a separate family room with a feature fireplace, a playroom / gym, and a downstairs cloakroom. The first

floor offers three good sized bedrooms and a family bathroom.

Externally, the property benefits from a well-established fully enclosed rear garden with paved patio area, a driveway offering off street parking and laid to lawn front garden with gated side access to the rear.