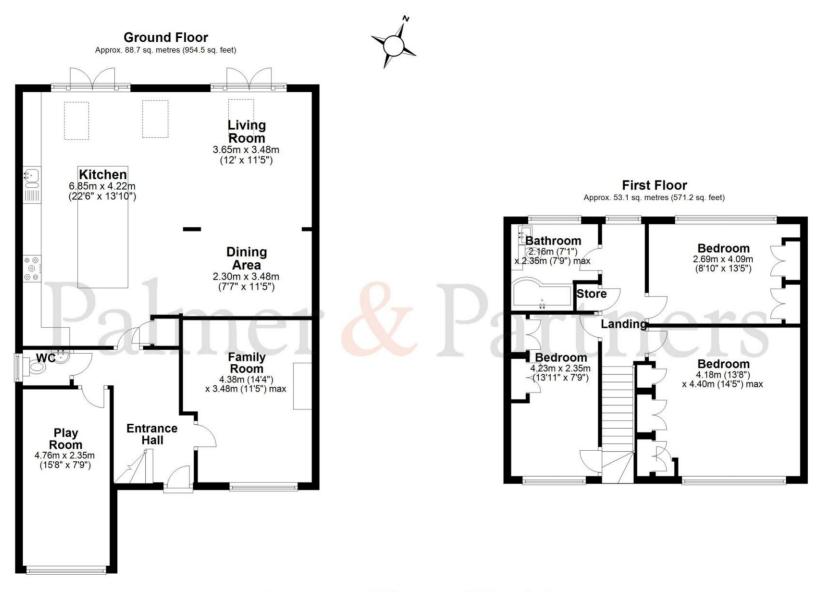

Palmer and Partners would strongly advise an early internal viewing to avoid disappointment. Entrance Hall Playroom / Gym: 4.76 x 2.35 Kitchen: 6.85 x 4.22 Living Room: 3.65 x 3.48 Dining Area: 2.30 x 3.48 Family Room: 4.38 x 3.48 Cloakroom Bedroom 1: 4.18 x 4.40 Bedroom 2: 4.23 x 2.35 Bedroom 3: 2.69 x 4.09 Bathroom: 2.16 x 2.35

## Total area: approx. 141.8 sq. metres (1525.8 sq. feet)

All measurements have been taken as a guide to prospective buyers only and are not precise. This plan is for illutrative purposes only and no responsibility for any error, ommison or misstatement. The services, systems and appliances shown have not been tested and no guarantee as to their operability or efficiency can be given. Measurements may have been taken from the widest area and may include wardrobe/cupboard space. No guarantee is given to any measurements including total areas. Buyers are advised to take their own measurements. Plan produced using PlanUp.