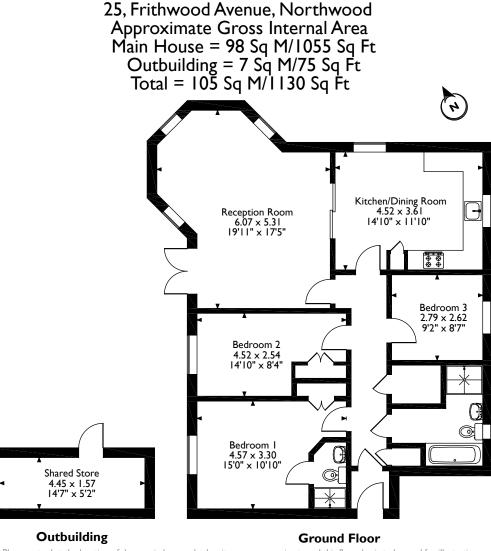

## **Description**

A light and spacious three bedroom, two bathroom modern ground floor apartment in the rarely available Calver Lodge is offered to the market. The accommodation briefly comprises of an entrance porch and hallway, a spacious reception room with double doors leading to a private patio area and the communal grounds beyond. There is a modern fully fitted kitchen with granite worktops and a luxury family bathroom. There are three bedrooms, two with fitted wardrobes and an en suite to the master bedroom. Off the main hallway are two large storage areas including an airing cupboard. The property is set in private communal gardens, with one allocated parking space, two visitor spaces and shared storage.

Please note that the location of doors, windows and other items are approximate and this floorplan is to be used for illustrative purposes only. Unauthorized reproduction is prohibited.

7 Clive Parade, Northwood, Middlesex HA6 2QF Tel: 01923 835355 northwoodl@robsonsweb.com