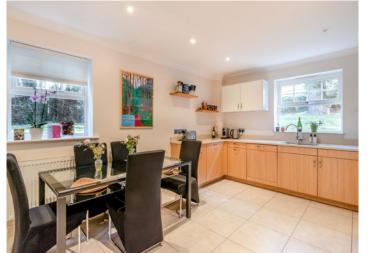

## **Description**

A light and spacious three bedroom, two bathroom modern ground floor apartment in the rarely available Calver Lodge is offered to the market. The accommodation briefly comprises of an entrance porch and hallway, a spacious reception room with double doors leading to a private patio area and the communal grounds beyond. There is a modern fully fitted kitchen with granite worktops and a luxury family bathroom. There are three bedrooms, two with fitted wardrobes and an en suite to the master bedroom. Off the main hallway are two large storage areas including an airing cupboard. The property is set in private communal gardens, with one allocated parking space, two visitor spaces and shared storage.