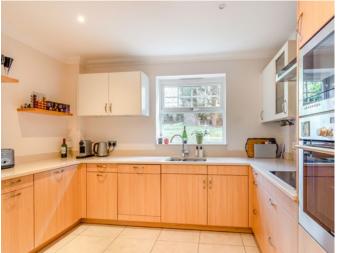

## **Description**

A light and spacious three bedroom, two bathroom modern ground floor apartment in the rarely available Calver Lodge is offered to the market. The accommodation briefly comprises of an entrance porch and hallway, a spacious reception room with double doors leading to a private patio area and the communal grounds beyond. There is a modern fully fitted kitchen with granite worktops and a luxury family bathroom. There are three bedrooms, two with fitted wardrobes and an en suite to the master bedroom. Off the main hallway are two large storage areas including an airing cupboard. The property is set in private communal gardens, with one allocated parking space, two visitor spaces and shared storage.