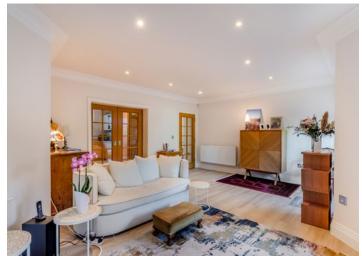

## **Description**

A light and spacious three bedroom, two bathroom modern ground floor apartment in the rarely available Calver Lodge is offered to the market. The accommodation briefly comprises of an entrance porch and hallway, a spacious reception room with double doors leading to a private patio area and the communal grounds beyond. There is a modern fully fitted kitchen with granite worktops and a luxury family bathroom. There are three bedrooms, two with fitted wardrobes and an en suite to the master bedroom. Off the main hallway are two large storage areas including an airing cupboard. The property is set in private communal gardens, with one allocated parking space, two visitor spaces and shared storage.