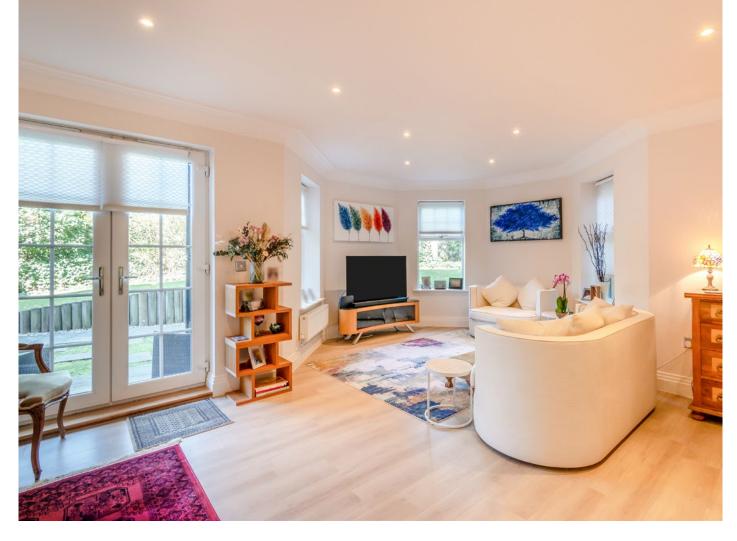

## **Description**

A light and spacious three bedroom, two bathroom modern ground floor apartment in the rarely available Calver Lodge is offered to the market. The accommodation briefly comprises of an entrance porch and hallway, a spacious reception room with double doors leading to a private patio area and the communal grounds beyond. There is a modern fully fitted kitchen with granite worktops and a luxury family bathroom. There are three bedrooms, two with fitted wardrobes and an en suite to the master bedroom. Off the main hallway are two large storage areas including an airing cupboard. The property is set in private communal gardens, with one allocated parking space, two visitor spaces and shared storage.