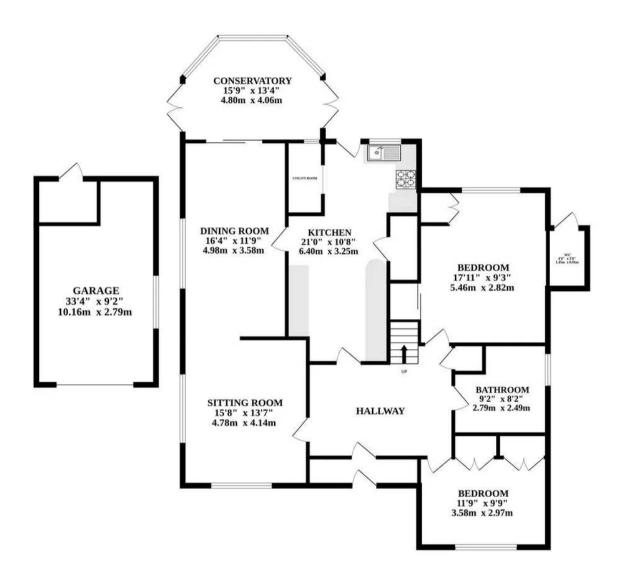

## 50 The Avenue

Wroxham, Norwich

This chalet bungalow welcomes you with a bright and open living room and dining area, flooded with natural light for a warm and inviting ambiance.

The added conservatory and porch seamlessly extend the living space, promoting indoor-outdoor living. With a modern kitchen, utility area, two bedrooms on the ground floor and three versatile bedrooms upstairs, this property offers flexibility and practicality. Outside, the large front and rear gardens provide space for landscaping and a sizable garage ensures ample storage, offering both convenience and potential for creating your own outdoor oasis.

## THE PROPERTY

Upon entering the property, you are greeted by an open plan living room and dining area, providing a

GROUND FLOOR 1ST FLOOR