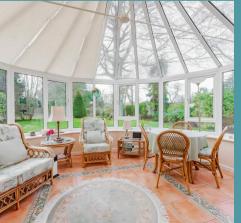

## 50 The Avenue

Wroxham, Norwich

This chalet bungalow welcomes you with a bright and open living room and dining area, flooded with natural light for a warm and inviting ambiance.

The added conservatory and porch seamlessly extend the living space, promoting indoor-outdoor living. With a modern kitchen, utility area, two bedrooms on the ground floor and three versatile bedrooms upstairs, this property offers flexibility and practicality. Outside, the large front and rear gardens provide space for landscaping and a sizable garage ensures ample storage, offering both convenience and potential for creating your own outdoor oasis.