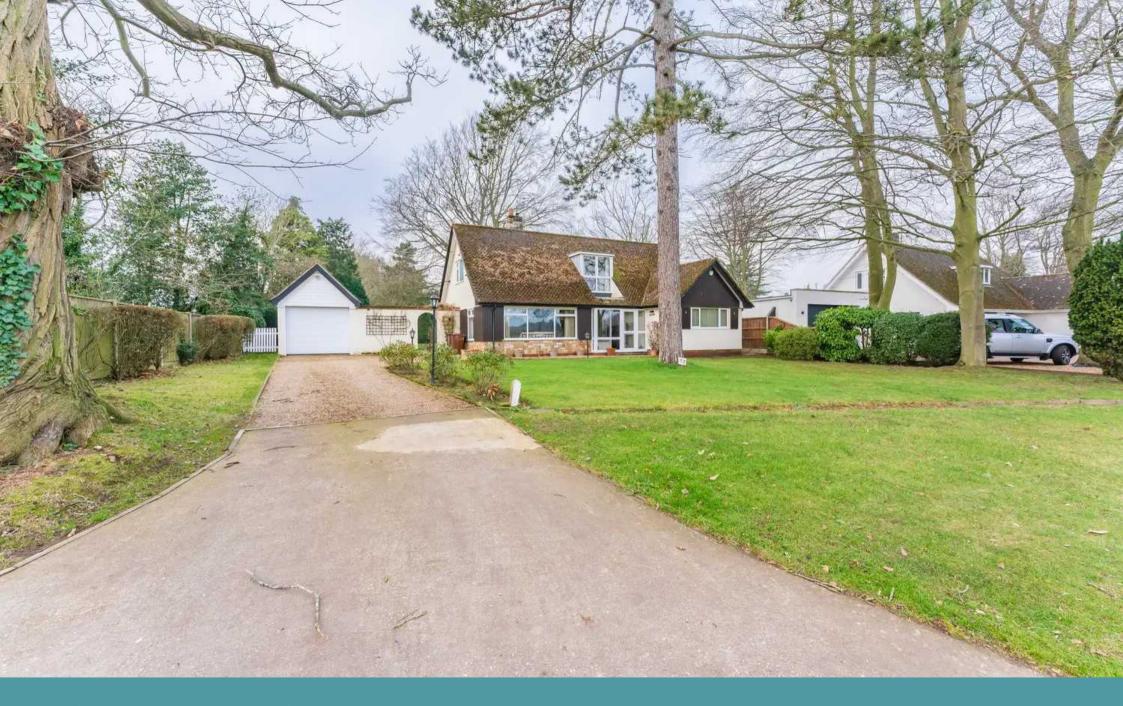

## 50 The Avenue

Wroxham, Norwich

This chalet bungalow welcomes you with a bright and open living room and dining area, flooded with natural light for a warm and inviting ambiance.

The added conservatory and porch seamlessly extend the living space, promoting indoor-outdoor living. With a modern kitchen, utility area, two bedrooms on the ground floor and three versatile bedrooms upstairs, this property offers flexibility and practicality. Outside, the large front and rear gardens provide space for landscaping and a sizable garage ensures ample storage, offering both convenience and potential for creating your own outdoor oasis.

## THE PROPERTY

Upon entering the property, you are greeted by an open plan living room and dining area, providing a

GROUND FLOOR 1ST FLOOR