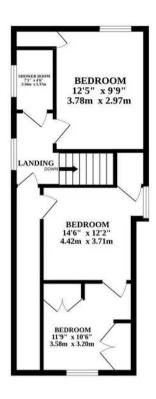

## 50 The Avenue

Wroxham, Norwich

This chalet bungalow welcomes you with a bright and open living room and dining area, flooded with natural light for a warm and inviting ambiance.

The added conservatory and porch seamlessly extend the living space, promoting indoor-outdoor living. With a modern kitchen, utility area, two bedrooms on the ground floor and three versatile bedrooms upstairs, this property offers flexibility and practicality. Outside, the large front and rear gardens provide space for landscaping and a sizable garage ensures ample storage, offering both convenience and potential for creating your own outdoor oasis.

## THE PROPERTY

Upon entering the property, you are greeted by an open plan living room and dining area, providing a

GROUND FLOOR 1ST FLOOR