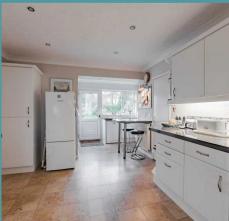

## 50 The Avenue

Wroxham, Norwich

This chalet bungalow welcomes you with a bright and open living room and dining area, flooded with natural light for a warm and inviting ambiance.

The added conservatory and porch seamlessly extend the living space, promoting indoor-outdoor living. With a modern kitchen, utility area, two bedrooms on the ground floor and three versatile bedrooms upstairs, this property offers flexibility and practicality. Outside, the large front and rear gardens provide space for landscaping and a sizable garage ensures ample storage, offering both convenience and potential for creating your own outdoor oasis.

## THE PROPERTY

Upon entering the property, you are greeted by an open plan living room and dining area, providing a

GROUND FLOOR 1ST FLOOR