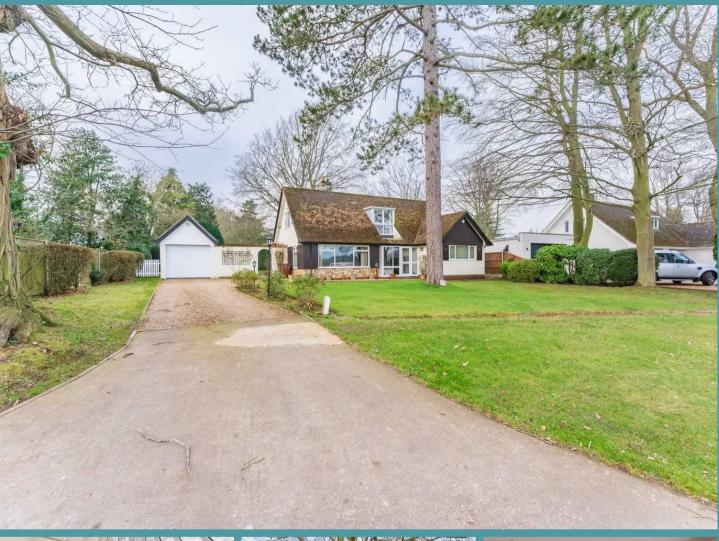

## 50 The Avenue

Wroxham, Norwich

This chalet bungalow welcomes you with a bright and open living room and dining area, flooded with natural light for a warm and inviting ambiance.

The added conservatory and porch seamlessly extend the living space, promoting indoor-outdoor living. With a modern kitchen, utility area, two bedrooms on the ground floor and three versatile bedrooms upstairs, this property offers flexibility and practicality. Outside, the large front and rear gardens provide space for landscaping and a sizable garage ensures ample storage, offering both convenience and potential for creating your own outdoor oasis.

## THE PROPERTY

Upon entering the property, you are greeted by an open plan living room and dining area, providing a

GROUND FLOOR 1ST FLOOR