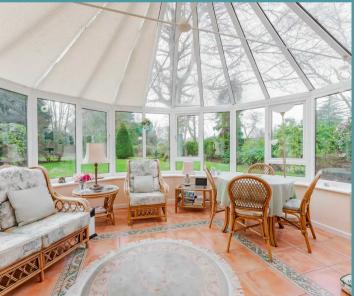

## 50 The Avenue

Wroxham, Norwich

This chalet bungalow welcomes you with a bright and open living room and dining area, flooded with natural light for a warm and inviting ambiance.

The added conservatory and porch seamlessly extend the living space, promoting indoor-outdoor living. With a modern kitchen, utility area, two bedrooms on the ground floor and three versatile bedrooms upstairs, this property offers flexibility and practicality. Outside, the large front and rear gardens provide space for landscaping and a sizable garage ensures ample storage, offering both convenience and potential for creating your own outdoor oasis.