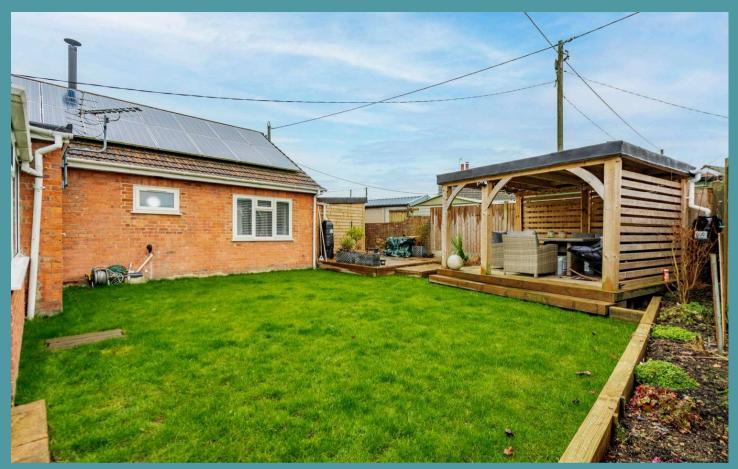

The outdoor space has been designed for versatility and style, featuring a mix of lawn, patio and a built pergola with a decked seating area—ideal for enjoying the outdoors in privacy. Solar panels add an eco-friendly bonus, while the front of the property offers ample off-road parking for multiple vehicles. Modern, updated, and ready to go, this home delivers style and practicality in equal measure.