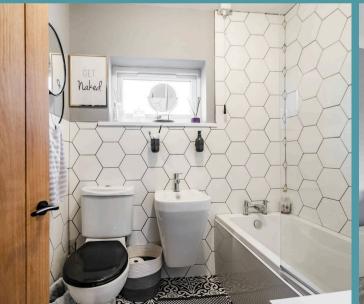

The sleek, modern bathroom features ontrend patterned tiled flooring, adding a stylish focal point. To the right of the home, the living room offers a comfortable yet generous space, ideal for all your furnishing needs, with a large front-facing window allowing natural light to brighten the space naturally.