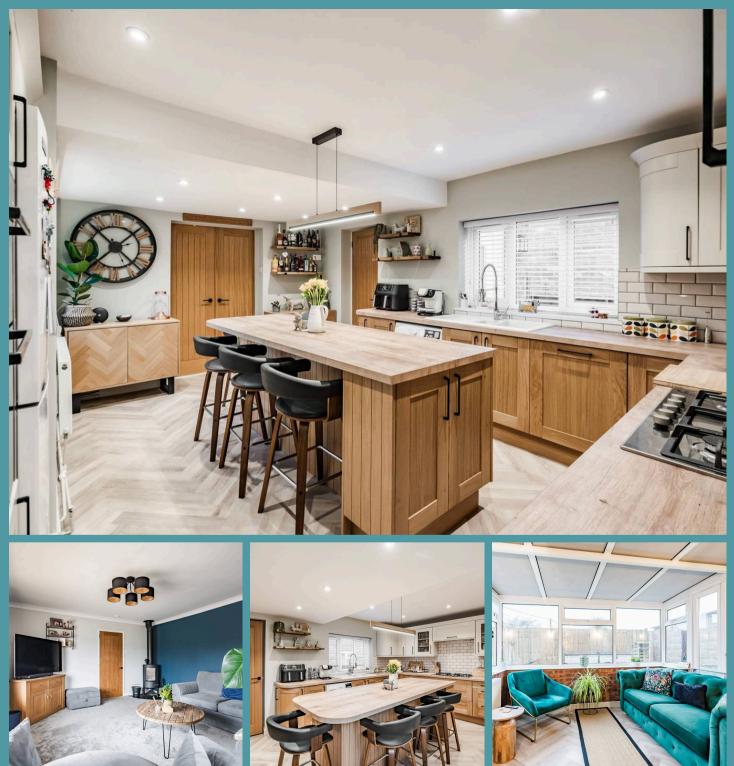

At the core of the home is the newly fitted kitchen, designed with a farmhouse-inspired aesthetic. Light wood-effect cabinetry paired with monochrome hardware creates a fresh yet warm look that ties seamlessly with the matching internal doors throughout, ensuring a cohesive and polished feel.

#### Dereham

Double doors lead from the kitchen into a bright conservatory, offering an additional living space flooded with natural light, perfect for relaxing or entertaining. A side lobby provides a second convenient access point to the rear garden.

The outdoor space has been designed for versatility and style, featuring a mix of lawn, patio and a built pergola with a decked seating area—ideal for enjoying the outdoors in privacy. Solar panels add an eco-friendly bonus, while the front of the property offers ample off-road parking for multiple vehicles. Modern, updated, and ready to go, this home delivers style and practicality in equal measure.