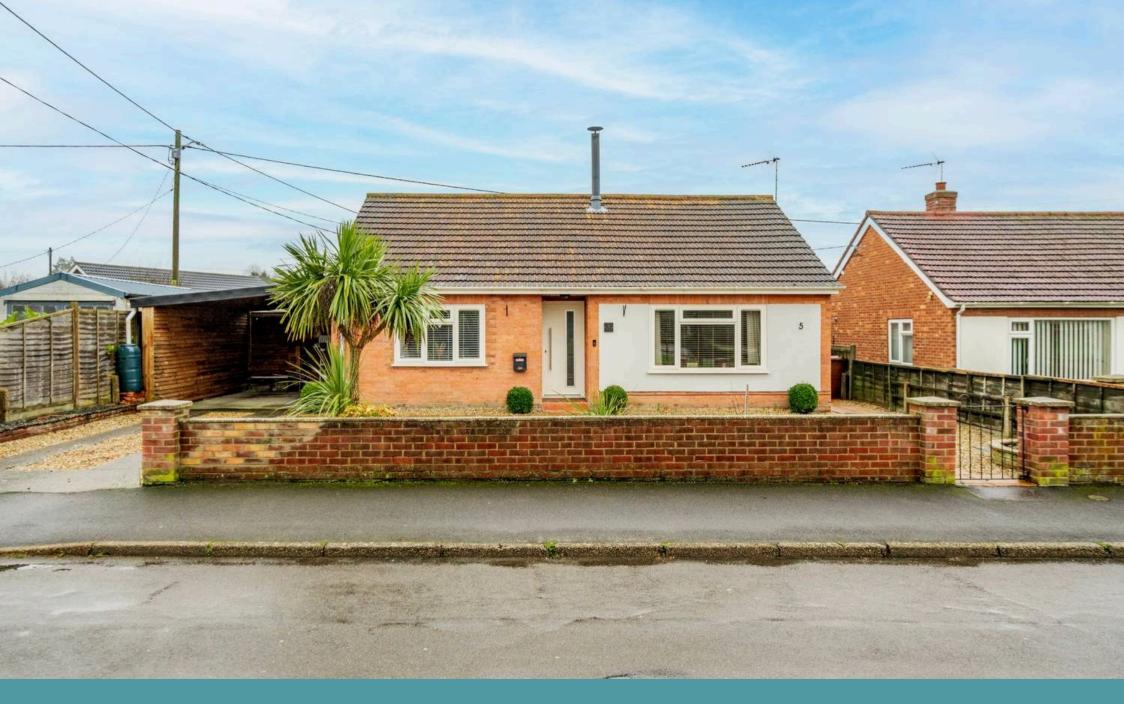

5 Handel Drive, Dereham Guide Price £300,000 - £325,000

# 5 Handel Drive

### Dereham

Delivering style and practicality in equal measure, this twobedroom bungalow is the perfect choice for single-storey living or a move-straight-in home. Highlights include a newly fitted farmhouse-inspired kitchen with light wood-effect cabinetry and monochrome hardware, adding a cohesive and polished feel throughout. The bright conservatory extends the living space, while the modern bathroom features on-trend patterned tiled flooring for a contemporary touch. Outside, the private rear garden offers a mix of lawn, patio, and a decked pergola seating area, with solar panels providing an eco-friendly bonus. Off-road parking for multiple vehicles completes this updated and versatile property.