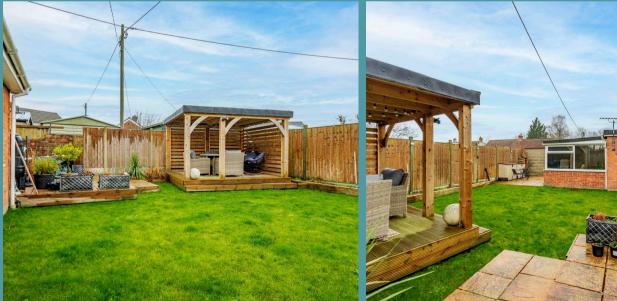

The outdoor space has been designed for versatility and style, featuring a mix of lawn, patio and a built pergola with a decked seating area—ideal for enjoying the outdoors in privacy. Solar panels add an eco-friendly bonus, while the front of the property offers ample off-road parking for multiple vehicles. Modern, updated, and ready to go, this home delivers style and practicality in equal measure.