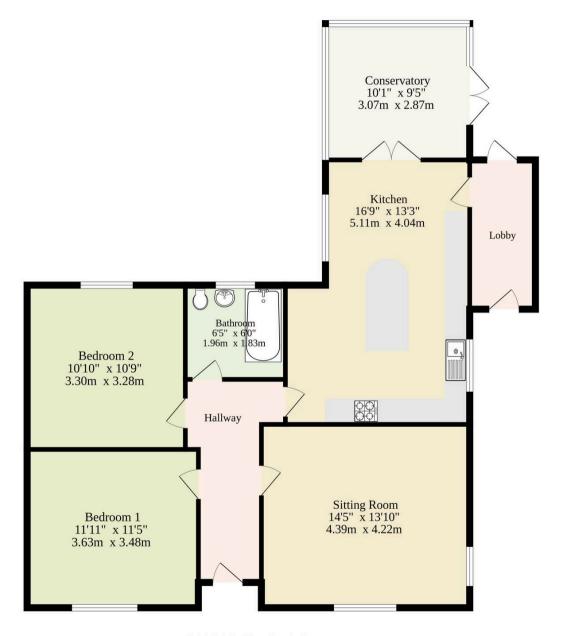

### Agents Note

Sold Freehold

Connected to all mains services

TOTAL FLOOR AREA : 829 sq.ft. (77.0 sq.m.) approx.

Whilst every attempt has been made to ensure the accuracy of the floorplan contained here, measurements of dors, windows, rooms and any other items are approximate and no responsibility is taken for any error, omission or mis-statement. This plan is for illustrative purposes only and should be used as such by any prospective purchaser. The services, systems and appliances shown have not been tested and no guarantee as to their operability or efficiency can be given. Made with Metropix ©2025