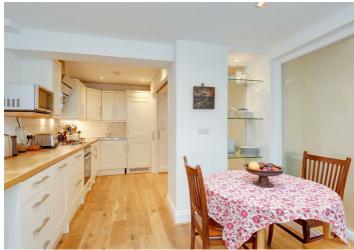

#### **About This Property**

Refurbished to a high standard this superb apartment is located on one of Marylebone`s most sought after residential roads. The property at approx 860sqft is situated in a period conversion and comprises a bright open plan fitted kitchen and reception room, 3 double bedrooms, 2 bathrooms and the property further benefits from a patio area.

#### **Property Features**

- · 860 sq ft
- · 3 bedrooms
- · 2 bathrooms
- · Open plan ktichen & reception
- Patio
- 5 mins walk to Regents Park
- 5 mins walk to Baker Street & Marylebone stations
- · Share of Freehold