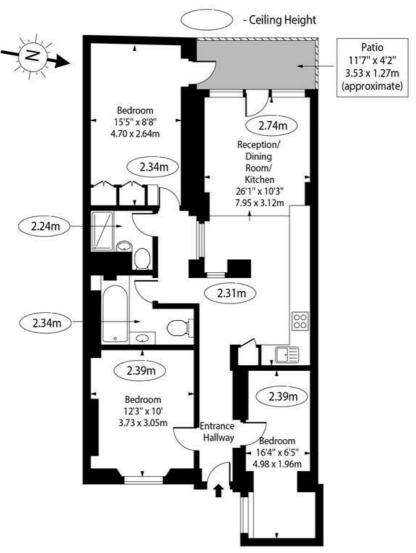

### Balcombe Street, NW1

Lower Ground Floor

#### Approx Gross Internal Area 860 Sq Ft - 79.90 Sq M

For Illustration Purposes Only - Not To Scale Floor Plan by www.nogaphotostudio.com Ref: No.46950

This floor plan should be used as a general outline for guidance only. Any intending purchaser or lessee should satisfy themselves by inspection, searches, enquiries and full survey as to the correctness of each statement. Any areas, measurements or distances quoted are approximate and should not be used to value a property or be the basis of any sale or let: