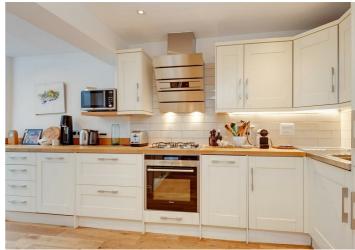

#### **About This Property**

Refurbished to a high standard this superb apartment is located on one of Marylebone`s most sought after residential roads. The property at approx 860sqft is situated in a period conversion and comprises a bright open plan fitted kitchen and reception room, 3 double bedrooms, 2 bathrooms and the property further benefits from a patio area.

#### **Property Features**

- · 860 sq ft
- · 3 bedrooms
- · 2 bathrooms
- · Open plan ktichen & reception
- Patio
- 5 mins walk to Regents Park
- 5 mins walk to Baker Street & Marylebone stations
- · Share of Freehold