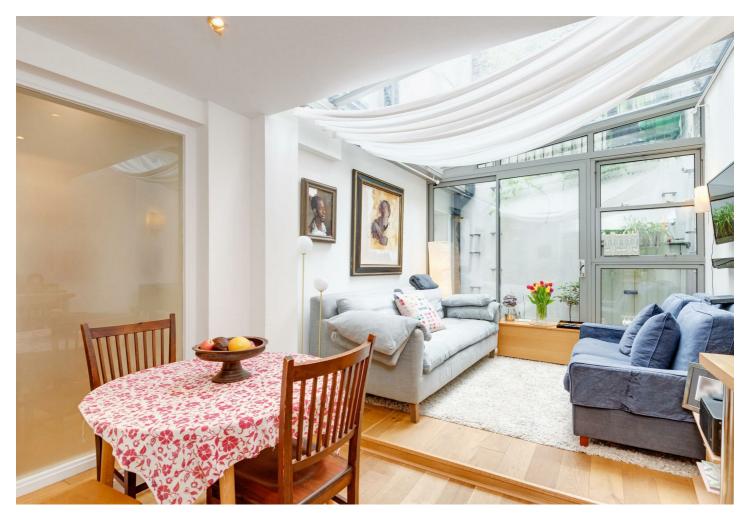

#### **About This Property**

Refurbished to a high standard this superb apartment is located on one of Marylebone`s most sought after residential roads. The property at approx 860sqft is situated in a period conversion and comprises a bright open plan fitted kitchen and reception room, 3 double bedrooms, 2 bathrooms and the property further benefits from a patio area.

#### **Property Features**

- · 860 sq ft
- · 3 bedrooms
- · 2 bathrooms
- · Open plan ktichen & reception
- Patio
- 5 mins walk to Regents Park
- 5 mins walk to Baker Street & Marylebone stations
- · Share of Freehold