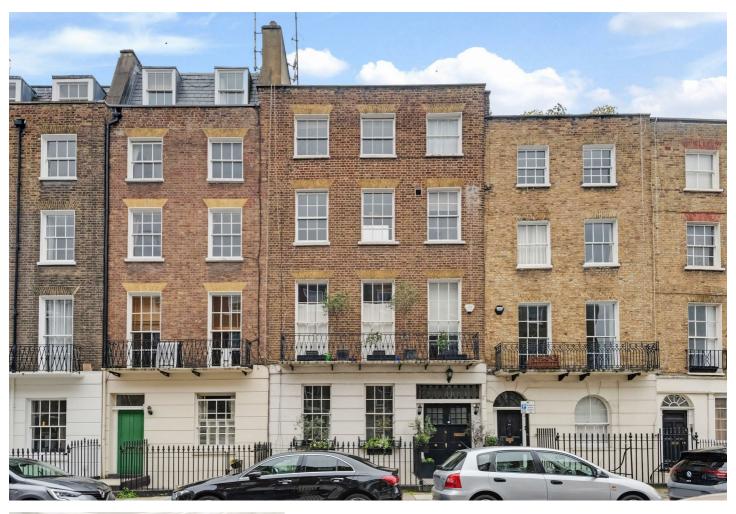

#### **About This Property**

Refurbished to a high standard this superb apartment is located on one of Marylebone`s most sought after residential roads. The property at approx 860sqft is situated in a period conversion and comprises a bright open plan fitted kitchen and reception room, 3 double bedrooms, 2 bathrooms and the property further benefits from a patio area.

The property is ideally located for the cosmopolitan shops and restaurants of Marylebone Village as well as the nearby green open spaces of Regent's Park.

The apartment is a 5 min walk to either Baker St or Marylebone stations providing access to the Jubilee, Bakerloo, Circle and Metropolitan lines.