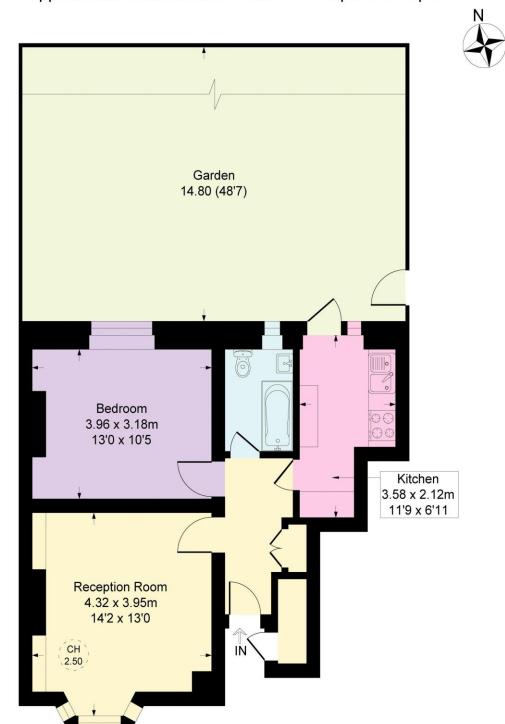

## Hill Top, NW11

Approximate Gross internal Area = 514 sq ft 47.7 sq m

## **Ground Floor**

This Plan is not to scale and must be used as layout guidance only. all measurements and areas are approximate and should not be relied upon to provide accurate information. This plan must not be relied upon when making property valuations, design considerations or any other such relevant decisions. We accept no responsibility or liability (whether in contract, tort or otherwise) in relation to any loss whatsoever arising from or in connection with any use of this plan or the adequacy or completeness of it or any information within it.