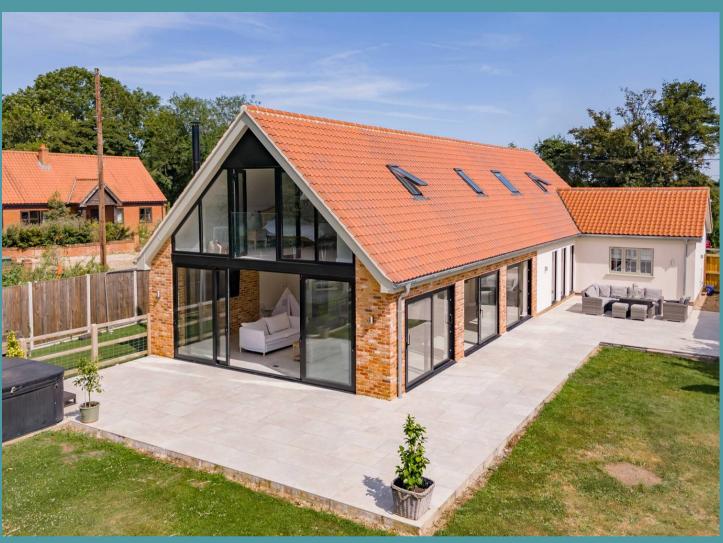

## Paddock Cottage

Southburgh, Thetford

The epitome of opulent living on an impressive 3100 sq ft property set within 4.4 acres. This exceptional property boasts a high-specification kitchen, open-plan living areas, and flexible accommodation to suit diverse lifestyles. A master suite with dressing areas and ensuite offers ultimate luxury, while the existing stables cater to equestrian enthusiasts. The property offers a seamless indoor-outdoor flow with a large patio and benefits from ample off-road parking and electric charging facilities. Ideal for those seeking a prime and functional home.

## PADDOCK COTTAGE

Situated on an extensive 4.4-acre plot, setting a new standard for opulent living. Boasting over 3,100 square feet of high-spec living space meticulously designed to cater to the most discerning tastes. An abundance of built-in storage ensures every item has its place, enhancing the feeling of an