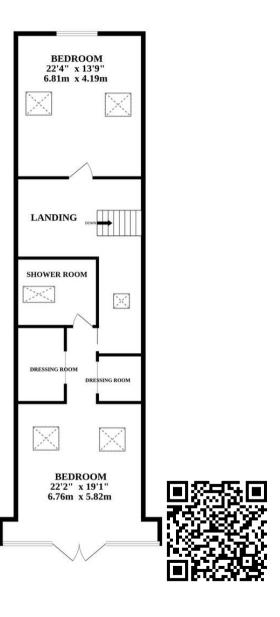

arby schooling options, this village becomes an ideal setting for families.

Southburgh exudes tranquility, surrounded by neighbouring villages that collectively provide essential amenities, fostering a close-knit community. A local bus link enhances connectivity and the presence of a charming village church adds to the character of this location. Paddock Cottage is a perfect blend of peaceful village living with essential conveniences within reach.

## PADDOCK COTTAGE

Situated on an extensive 4.4-acre plot, setting a new standard for opulent living. Boasting over 3,100 square feet of high-spec living space meticulously designed to cater to the most discerning tastes. An abundance of built-in storage ensures every item has its place, enhancing the feeling of an

GROUND FLOOR 1ST FLOOR