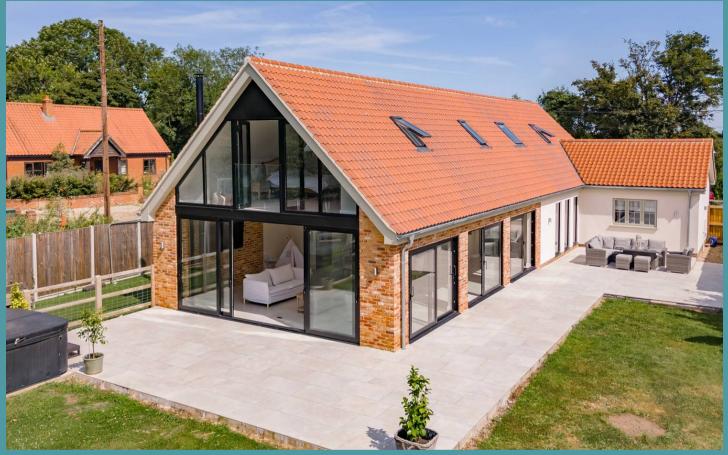

## Paddock Cottage

Southburgh, Thetford

The epitome of opulent living on an impressive 3100 sq ft property set within 4.4 acres. This exceptional property boasts a high-specification kitchen, open-plan living areas, and flexible accommodation to suit diverse lifestyles. A master suite with dressing areas and ensuite offers ultimate luxury, while the existing stables cater to equestrian enthusiasts. The property offers a seamless indoor-outdoor flow with a large patio and benefits from ample off-road parking and electric charging facilities. Ideal for those seeking a prime and functional home.

## PADDOCK COTTAGE

Situated on an extensive 4.4-acre plot, setting a new standard for opulent living. Boasting over 3,100 square feet of high-spec living space meticulously designed to cater to the most discerning tastes. An abundance of built-in storage ensures every item has its place, enhancing the feeling of an