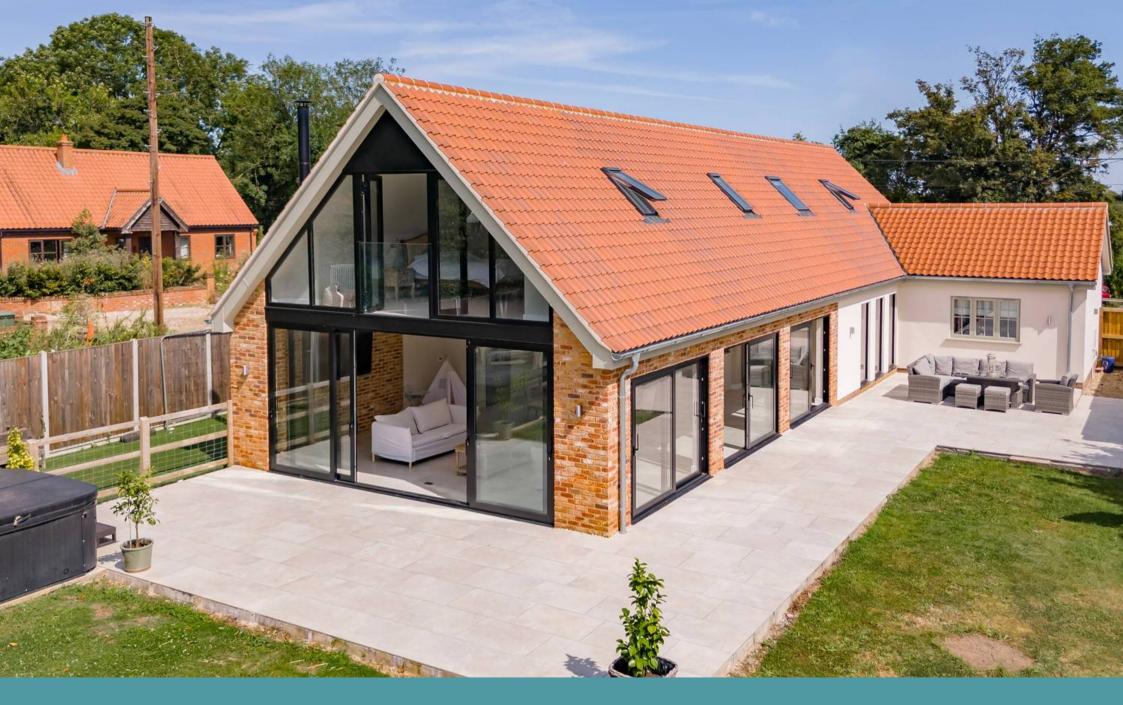

## Paddock Cottage

Southburgh, Thetford

The epitome of opulent living on an impressive 3100 sq ft property set within 4.4 acres. This exceptional property boasts a high-specification kitchen, open-plan living areas, and flexible accommodation to suit diverse lifestyles. A master suite with dressing areas and ensuite offers ultimate luxury, while the existing stables cater to equestrian enthusiasts. The property offers a seamless indoor-outdoor flow with a large patio and benefits from ample off-road parking and electric charging facilities. Ideal for those seeking a prime and functional home.

## PADDOCK COTTAGE

Situated on an extensive 4.4-acre plot, setting a new standard for opulent living. Boasting over 3,100 square feet of high-spec living space meticulously designed to cater to the most discerning tastes. An abundance of built-in storage ensures every item has its place, enhancing the feeling of an