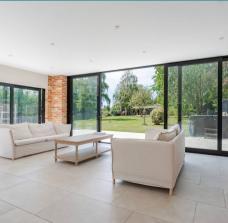

## Paddock Cottage

Southburgh, Thetford

The epitome of opulent living on an impressive 3100 sq ft property set within 4.4 acres. This exceptional property boasts a high-specification kitchen, open-plan living areas, and flexible accommodation to suit diverse lifestyles. A master suite with dressing areas and ensuite offers ultimate luxury, while the existing stables cater to equestrian enthusiasts. The property offers a seamless indoor-outdoor flow with a large patio and benefits from ample off-road parking and electric charging facilities. Ideal for those seeking a prime and functional home.

## PADDOCK COTTAGE

Situated on an extensive 4.4-acre plot, setting a new standard for opulent living. Boasting over 3,100 square feet of high-spec living space meticulously designed to cater to the most discerning tastes. An abundance of built-in storage ensures every item has its place, enhancing the feeling of an