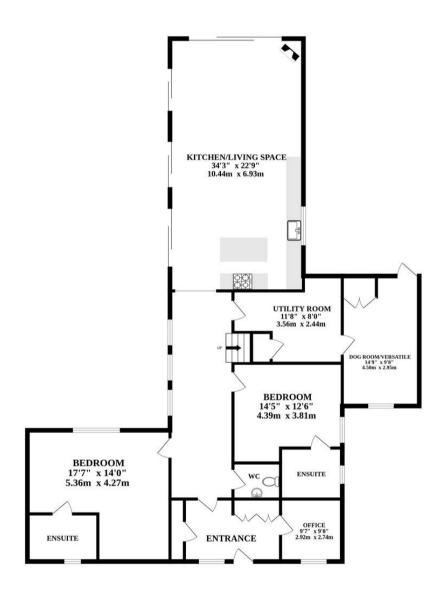

nearby schooling options, this village becomes an ideal setting for families.

Southburgh exudes tranquility, surrounded by neighbouring villages that collectively provide essential amenities, fostering a close-knit community. A local bus link enhances connectivity and the presence of a charming village church adds to the character of this location. Paddock Cottage is a perfect blend of peaceful village living with essential conveniences within reach.

## PADDOCK COTTAGE

Situated on an extensive 4.4-acre plot, setting a new standard for opulent living. Boasting over 3,100 square feet of high-spec living space meticulously designed to cater to the most discerning tastes. An abundance of built-in storage ensures every item has its place, enhancing the feeling of an

GROUND FLOOR 1ST FLOOR