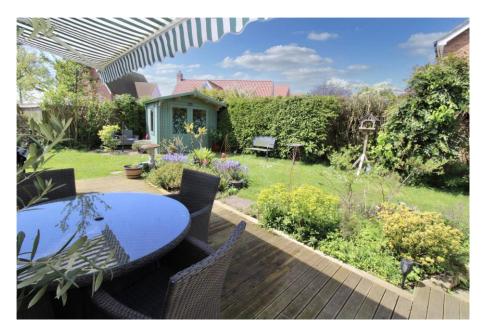

## The Street, Darsham, Saxmundham, Suffolk, IP17 3QA

Situated in the heart of the idyllic village of Darsham, close to Suffolk's fantastic Heritage Coast, lies this pretty end of terrace cottage which was constructed in 1862 and been much improved whilst retaining many original period features. This spacious cottage benefits from a lovely south-west facing rear garden which has a summerhouse which could be used as an office, and a hot tub; and driveway providing off-road parking for at least three cars. As agents, we recommend the earliest possible internal viewing to appreciate the quality of accommodation on offer which comprises front porch, 21ft dual aspect sitting / dining room with wood burning stove, conservatory with polycarbonate roof, stunning bespoke kitchen, refitted ground floor shower room and cloakroom, first floor landing, bedroom one with ensuite cloakroom, and bedroom two which provides access to the study which in turn has stairs up to the attic room.