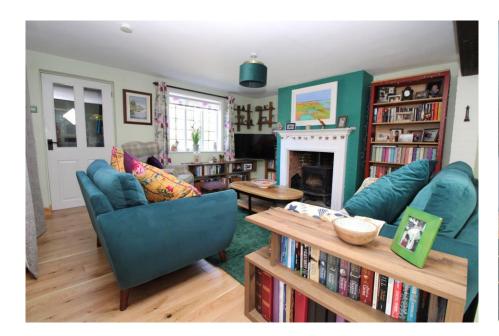

## The Street, Darsham, Saxmundham, Suffolk, IP17 3QA

Situated in the heart of the idyllic village of Darsham, close to Suffolk's fantastic Heritage Coast, lies this pretty end of terrace cottage which was constructed in 1862 and been much improved whilst retaining many original period features. This spacious cottage benefits from a lovely south-west facing rear garden which has a summerhouse which could be used as an office, and a hot tub; and driveway providing off-road parking for at least three cars. As agents, we recommend the earliest possible internal viewing to appreciate the quality of accommodation on offer which comprises front porch, 21ft dual aspect sitting / dining room with wood burning stove, conservatory with polycarbonate roof, stunning bespoke kitchen, refitted ground floor shower room and cloakroom, first floor landing, bedroom one with ensuite cloakroom, and bedroom two which provides access to the study which in turn has stairs up to the attic room.