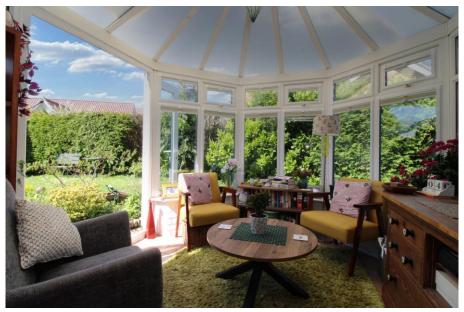

## The Street, Darsham, Saxmundham, Suffolk, IP17 3QA

Situated in the heart of the idyllic village of Darsham, close to Suffolk's fantastic Heritage Coast, lies this pretty end of terrace cottage which was constructed in 1862 and been much improved whilst retaining many original period features. This spacious cottage benefits from a lovely south-west facing rear garden which has a summerhouse which could be used as an office, and a hot tub; and driveway providing off-road parking for at least three cars. As agents, we recommend the earliest possible internal viewing to appreciate the quality of accommodation on offer which comprises front porch, 21ft dual aspect sitting / dining room with wood burning stove, conservatory with polycarbonate roof, stunning bespoke kitchen, refitted ground floor shower room and cloakroom, first floor landing, bedroom one with ensuite cloakroom, and bedroom two which provides access to the study which in turn has stairs up to the attic room.