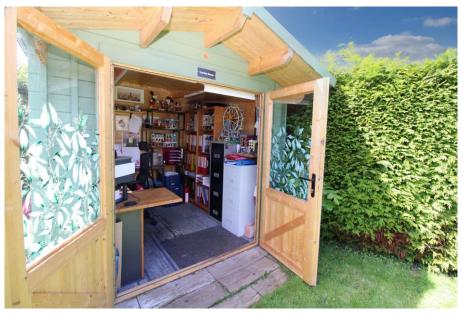

## The Street, Darsham, Saxmundham, Suffolk, IP17 3QA

Situated in the heart of the idyllic village of Darsham, close to Suffolk's fantastic Heritage Coast, lies this pretty end of terrace cottage which was constructed in 1862 and been much improved whilst retaining many original period features. This spacious cottage benefits from a lovely south-west facing rear garden which has a summerhouse which could be used as an office, and a hot tub; and driveway providing off-road parking for at least three cars. As agents, we recommend the earliest possible internal viewing to appreciate the quality of accommodation on offer which comprises front porch, 21ft dual aspect sitting / dining room with wood burning stove, conservatory with polycarbonate roof, stunning bespoke kitchen, refitted ground floor shower room and cloakroom, first floor landing, bedroom one with ensuite cloakroom, and bedroom two which provides access to the study which in turn has stairs up to the attic room.