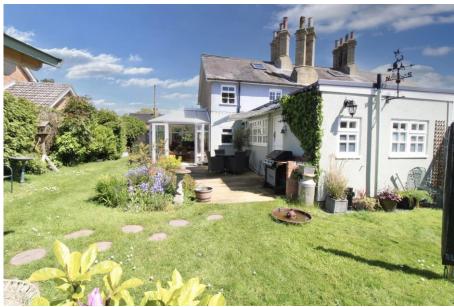

## The Street, Darsham, Saxmundham, Suffolk, IP17 3QA

Situated in the heart of the idyllic village of Darsham, close to Suffolk's fantastic Heritage Coast, lies this pretty end of terrace cottage which was constructed in 1862 and been much improved whilst retaining many original period features. This spacious cottage benefits from a lovely south-west facing rear garden which has a summerhouse which could be used as an office, and a hot tub; and driveway providing off-road parking for at least three cars. As agents, we recommend the earliest possible internal viewing to appreciate the quality of accommodation on offer which comprises front porch, 21ft dual aspect sitting / dining room with wood burning stove, conservatory with polycarbonate roof, stunning bespoke kitchen, refitted ground floor shower room and cloakroom, first floor landing, bedroom one with ensuite cloakroom, and bedroom two which provides access to the study which in turn has stairs up to the attic room.