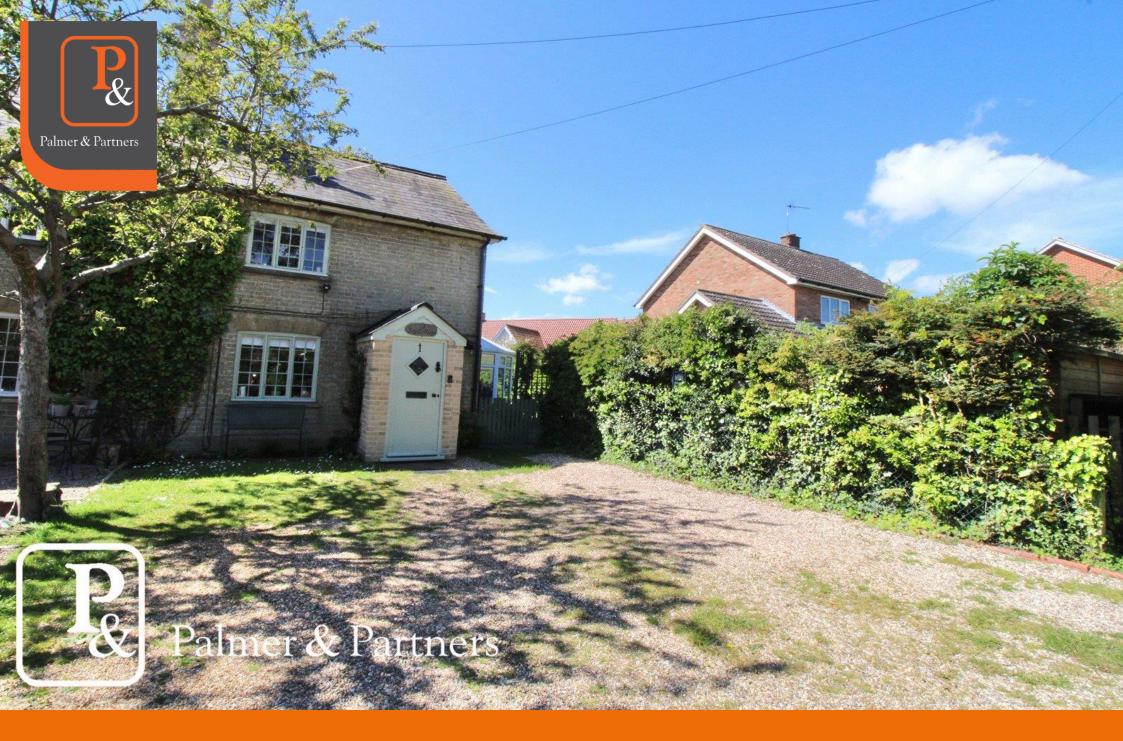

## The Street, Darsham, Saxmundham, Suffolk, IP17 3QA

Situated in the heart of the idyllic village of Darsham, close to Suffolk's fantastic Heritage Coast, lies this pretty end of terrace cottage which was constructed in 1862 and been much improved whilst retaining many original period features. This spacious cottage benefits from a lovely south-west facing rear garden which has a summerhouse which could be used as an office, and a hot tub; and driveway providing off-road parking for at least three cars. As agents, we recommend the earliest possible internal viewing to appreciate the quality of accommodation on offer which comprises front porch, 21ft dual aspect sitting / dining room with wood burning stove, conservatory with polycarbonate roof, stunning bespoke kitchen, refitted ground floor shower room and cloakroom, first floor landing, bedroom one with ensuite cloakroom, and bedroom two which provides access to the study which in turn has stairs up to the attic room.