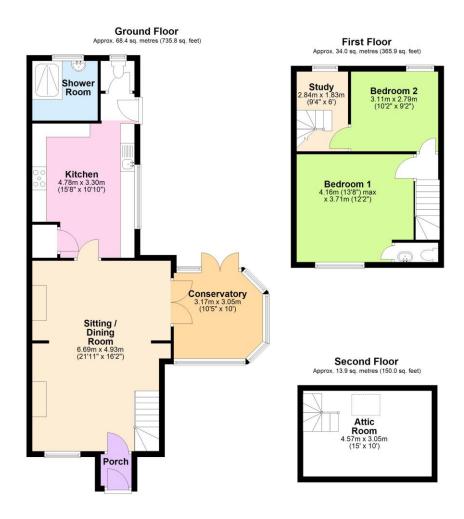

## The Street, Darsham, Saxmundham, Suffolk, IP17 3QA

Situated in the heart of the idyllic village of Darsham, close to Suffolk's fantastic Heritage Coast, lies this pretty end of terrace cottage which was constructed in 1862 and been much improved whilst retaining many original period features. This spacious cottage benefits from a lovely south-west facing rear garden which has a summerhouse which could be used as an office, and a hot tub; and driveway providing off-road parking for at least three cars. As agents, we recommend the earliest possible internal viewing to appreciate the quality of accommodation on offer which comprises front porch, 21ft dual aspect sitting / dining room with wood burning stove, conservatory with polycarbonate roof, stunning bespoke kitchen, refitted ground floor shower room and cloakroom, first floor landing, bedroom one with ensuite cloakroom, and bedroom two which provides access to the study which in turn has stairs up to the attic room.

Total area: approx. 116.3 sq. metres (1251.8 sq. feet)

Although every attempt has been made to ensure the accuracy of this floorplan measurements of doors, windows, rooms and any other items are approximate and no responsibility is alken for any error, omission or mis-statement. This plan is for illustrative purposes only.