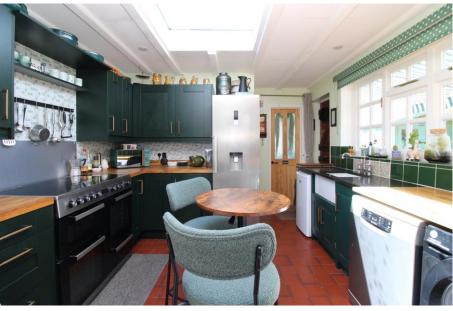

## The Street, Darsham, Saxmundham, Suffolk, IP17 3QA

Situated in the heart of the idyllic village of Darsham, close to Suffolk's fantastic Heritage Coast, lies this pretty end of terrace cottage which was constructed in 1862 and been much improved whilst retaining many original period features. This spacious cottage benefits from a lovely south-west facing rear garden which has a summerhouse which could be used as an office, and a hot tub; and driveway providing off-road parking for at least three cars. As agents, we recommend the earliest possible internal viewing to appreciate the quality of accommodation on offer which comprises front porch, 21ft dual aspect sitting / dining room with wood burning stove, conservatory with polycarbonate roof, stunning bespoke kitchen, refitted ground floor shower room and cloakroom, first floor landing, bedroom one with ensuite cloakroom, and bedroom two which provides access to the study which in turn has stairs up to the attic room.