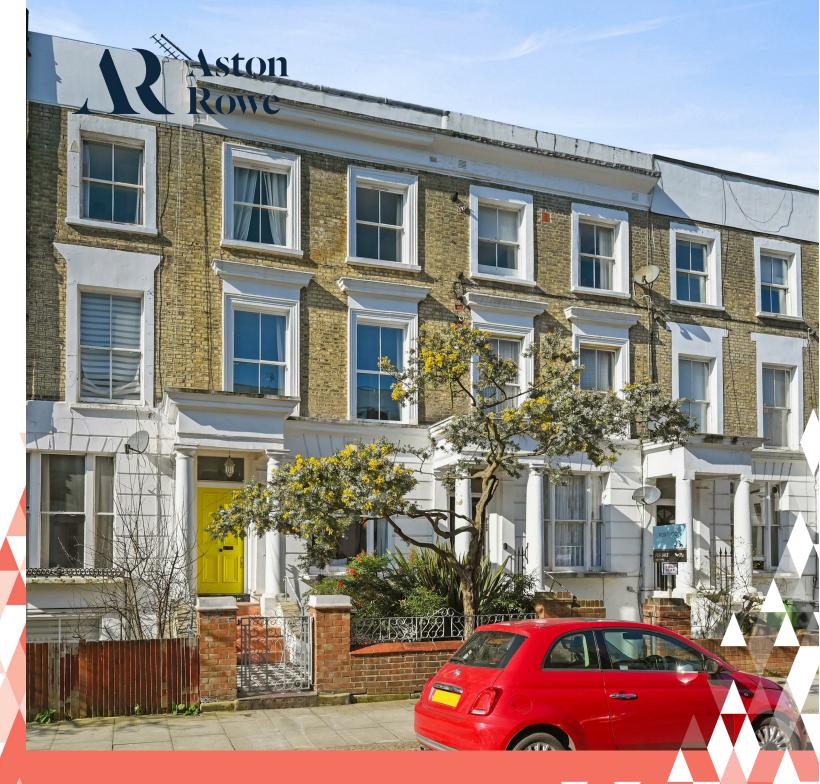

£1,950,000

Stanlake Road, London W12 7HP

The current owner says:

The property is in a fantastic location for the local shops, schools, parks and transport links.

A rare first opportunity since the 1800s to purchase a wonderful freehold house in a popular street in the heart of Shepherds Bush. This substantial family home has been extensively renovated by the current owner in 2000 and is laid out over four floors offering circa 2200sqft of living space. The ground floor of the house comprises of a reception room with period features maintained and excellent ceiling height, rustically styled kitchen and a shower room off of the half landing. There is also access direct from the kitchen onto a private west facing terrace that has a staircase down into the

Stanlake Road is a quiet, tree lined street in the heart of Shepherds Bush and