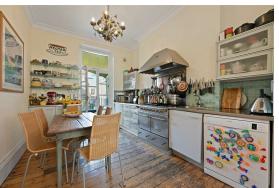

£1,950,000

Stanlake Road, London W12 7HP

The current owner says:

The property is in a fantastic location for the local shops, schools, parks and transport links.

A rare first opportunity since the 1800s to purchase a wonderful freehold house in a popular street in the heart of Shepherds Bush. This substantial family home has been extensively renovated by the current owner in 2000 and is laid out over four floors offering circa 2200sqft of living space. The ground floor of the house comprises of a reception room with period features maintained and excellent ceiling height, rustically styled kitchen and a shower room off of the half landing. There is also access direct from the kitchen onto a private west facing terrace that has a staircase down into the