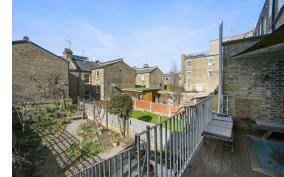

£1,950,000

Stanlake Road, London W12 7HP

The current owner says:

The property is in a fantastic location for the local shops, schools, parks and transport links.

A rare first opportunity since the 1800s to purchase a wonderful freehold house in a popular street in the heart of Shepherds Bush. This substantial family home has been extensively renovated by the current owner in 2000 and is laid out over four floors offering circa 2200sqft of living space. The ground floor of the house comprises of a reception room with period features maintained and excellent ceiling height, rustically styled kitchen and a shower room off of the half landing. There is also access direct from the kitchen onto a private west facing terrace that has a staircase down into the

The lower ground floor currently has its own separate kitchen/diner and a large bedroom to the front of the property. There is an additional access to the front out of the property from this floor and excellent storage space in the old coal store to the front which has been fully tanked out and used as a dry storage area accommodating a full height freezer and allows for a further 45sq feet to the overall area of the house. This floor also has direct access out into the mature west facing rear garden.