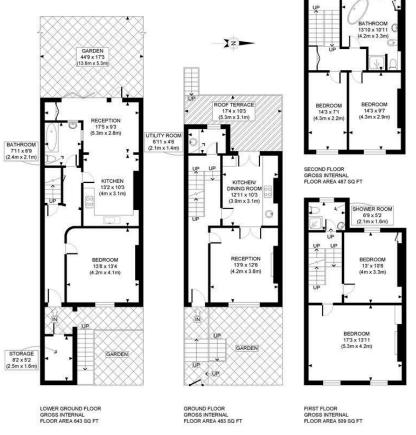

#### Acton

sales@astonrowe.co.uk

57-59 Churchfield Road, Acton, London, W3 6AY

020 8992 3600

APPROX. GROSS INTERNAL FLOOR AREA: 2122 SQ FT/ 197 SQM

£1,950,000

Stanlake Road, London W12 7HP

The current owner says:

The property is in a fantastic location for the local shops, schools, parks and transport links.

A rare first opportunity since the 1800s to purchase a wonderful freehold house in a popular street in the heart of Shepherds Bush. This substantial family home has been extensively renovated by the current owner in 2000 and is laid out over four floors offering circa 2200sqft of living space. The ground floor of the house comprises of a reception room with period features maintained and excellent ceiling height, rustically styled kitchen and a shower room off of the half landing. There is also access direct from the kitchen onto a private west facing terrace that has a staircase down into the

The lower ground floor currently has its own separate kitchen/diner and a large bedroom to the front of the property. There is an additional access to the front out of the property from this floor and excellent storage space in the old coal store to the front which has been fully tanked out and used as a dry storage area accommodating a full height freezer and allows for a further 45sq feet to the overall area of the house. This floor also has direct access out into the mature west facing rear garden.

The first floor has two large double bedrooms, one of which is currently used as a home office and a further bathroom. The second floor also has two large double bedrooms and luxurious, spacious bathroom with a centrally placed freestanding roll top iron bath, basin, shower and bidet. Despite already offering plenty of space, the house does offer further room to extend and add value at the rear (subject to the relevant consents) and is a great opportunity for a young family to put their own stamp on an striking Victorian home in a lovely road.