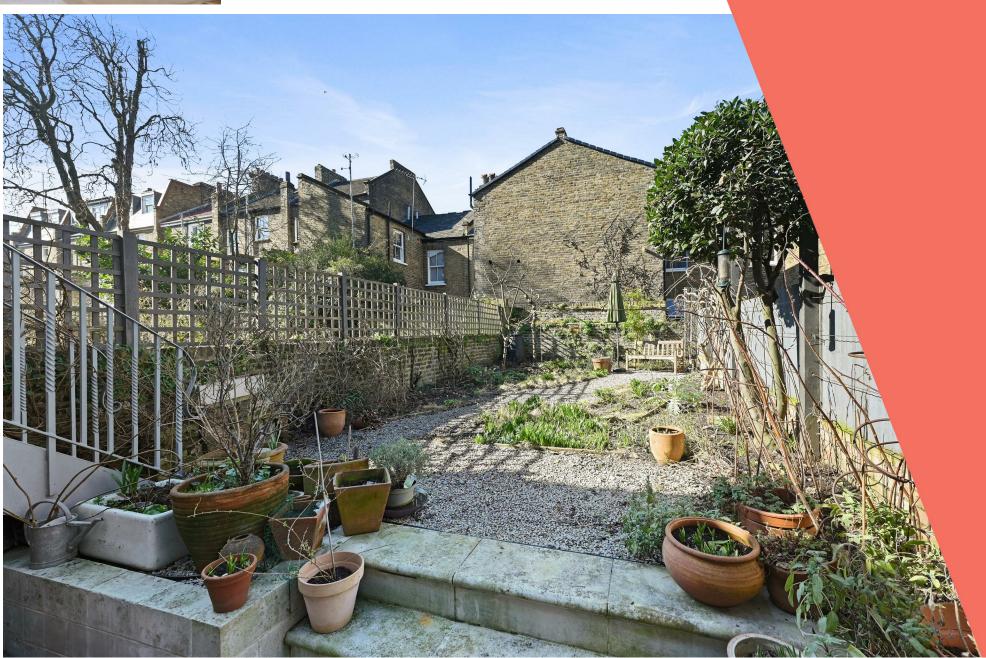

£1,950,000

Stanlake Road, London W12 7HP

The current owner says:

The property is in a fantastic location for the local shops, schools, parks and transport links.

A rare first opportunity since the 1800s to purchase a wonderful freehold house in a popular street in the heart of Shepherds Bush. This substantial family home has been extensively renovated by the current owner in 2000 and is laid out over four floors offering circa 2200sqft of living space. The ground floor of the house comprises of a reception room with period features maintained and excellent ceiling height, rustically styled kitchen and a shower room off of the half landing. There is also access direct from the kitchen onto a private west facing terrace that has a staircase down into the

The lower ground floor currently has its own separate kitchen/diner and a large bedroom to the front of the property. There is an additional access to the front out of the property from this floor and excellent storage space in the old coal store to the front which has been fully tanked out and used as a dry storage area accommodating a full height freezer and allows for a further 45sq feet to the overall area of the house. This floor also has direct access out into the mature west facing rear garden.