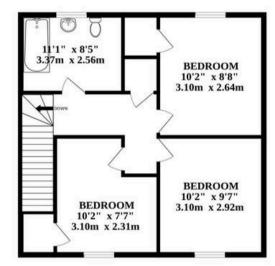

Upstairs, each bedroom is thoughtfully designed, with ample natural light and storage solutions that enhance the sense of space. All bedrooms offer flexibility for family, guests, or even a home office. The main bathroom and ensuite are both stylishly finished, featuring quality fixtures for a comfortable living.

**Agents Note** 

Sold Freehold.

Oil Fired Heating

Council Tax - C

GROUND FLOOR 1ST FLOOR

Whilst every attempt has been made to ensure the accuracy of the floorplan contained here, measurements of doors, windows, rooms and any other items are approximate and no responsibility is taken for any error, omission or mis-statement. This plan is for illustrative purposes only and should be used as such by any prospective purchaser. The services, systems and appliances shown have not been tested and no guarantee as to their operability or efficiency can be given.