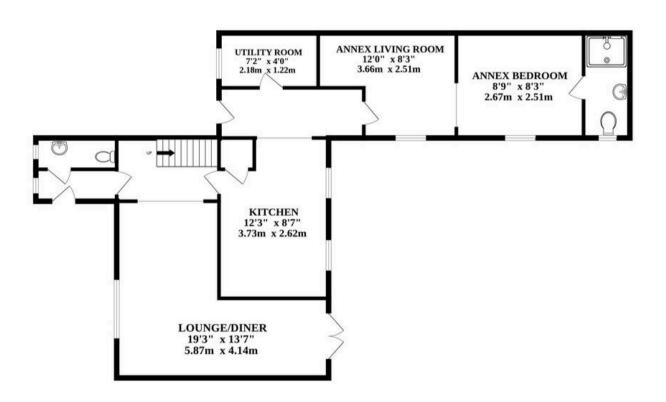

**Agents Note** 

Sold Freehold.

Oil Fired Heating

Council Tax - C

GROUND FLOOR 1ST FLOOR

Whilst every attempt has been made to ensure the accuracy of the floorplan contained here, measurements of doors, windows, rooms and any other items are approximate and no responsibility is taken for any error, omission or mis-statement. This plan is for illustrative purposes only and should be used as such by any prospective purchaser. The services, systems and appliances shown have not been tested and no guarantee as to their operability or efficiency can be given.

Made with Metropix ©2024