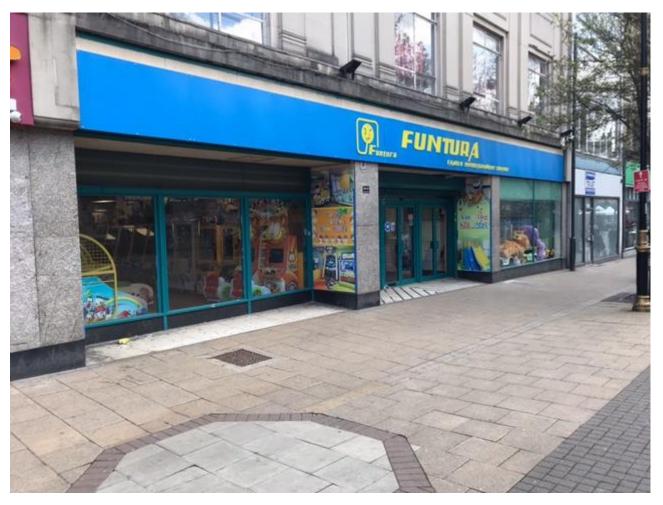

# 40-44 George Street, Luton, LU1 2AZ 18,650 sq.ft on Ground & Basement

- Prime shop on main pedestrian shopping street
- Walk through customer entrance into Luton Mall & The Mall Shopping Centre
- Extensive shop frontage

- 12,240 sq.ft retail ground floor plus basement
- Large open & spacious retail space
- Retail & Leisure Use

#### Location

The property is in a prime location on George Street, which is the main pedestrian shopping street in Luton.

The property is situated close to Luton Mall & The Mall Shopping Centre main entrances.

Nearby occupiers include Primark, Savers, Lloyds Bank & McDonalds.

# **Key Features**

- Prime location on main pedestrian shopping street
- Direct customer entrance into Luton Mall
  & The Mall Shopping Centre thereafter
- Extensive shop frontage
- Open plan and spacious
- Retail & Leisure Use
- New lease terms available