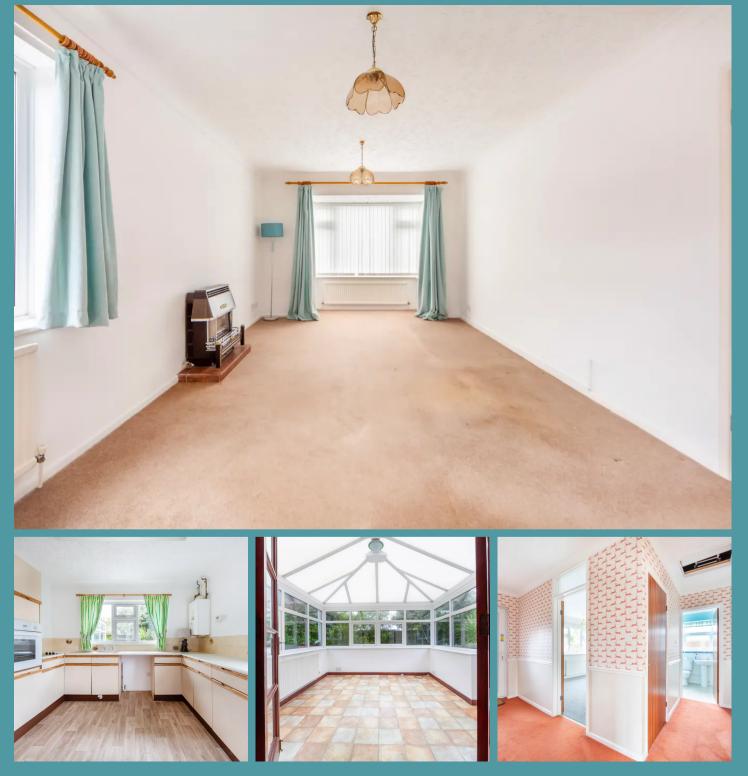

Step inside where you are greeted by a welcoming entrance hall, allowing access into all rooms. Positioned at the front of the residence is a spacious sitting room, where you can showcase your most comfortable furniture and decorative items. The kitchen is fitted with units and appliances to be able to cook your favourite meals, with plenty of opportunity to make your own. Furthermore, the presence of a conservatory is suitable for your additional seating arrangements or dining set-up, allowing you to enjoy the outdoors within the comfort of your home.