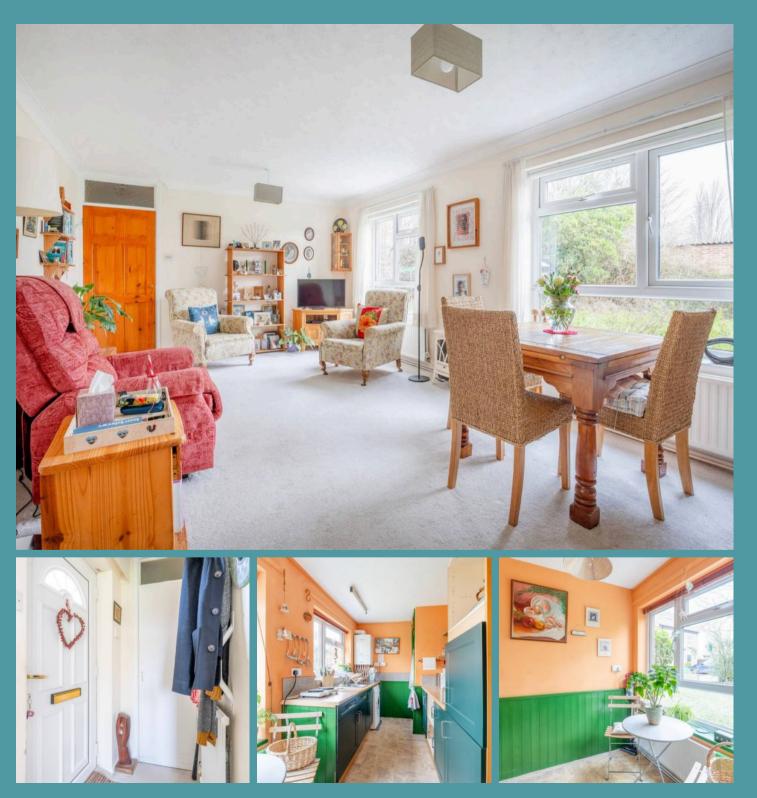

Upon entering, you're welcomed by a hallway, complete with built-in storage that adds functionality right from the start. The large, sitting room is lightfilled, thanks to its double windows that flood the space with natural light. This generous room offers plenty of room for relaxation, making it an ideal spot to unwind after a busy day.

### Norwich

The kitchen, with its vibrant and colourful design, provides an inviting atmosphere for anyone who enjoys cooking. A small dining area is included, making this a perfect space for enjoying meals or entertaining guests. The layout is both stylish and practical, with everything you need within easy reach.