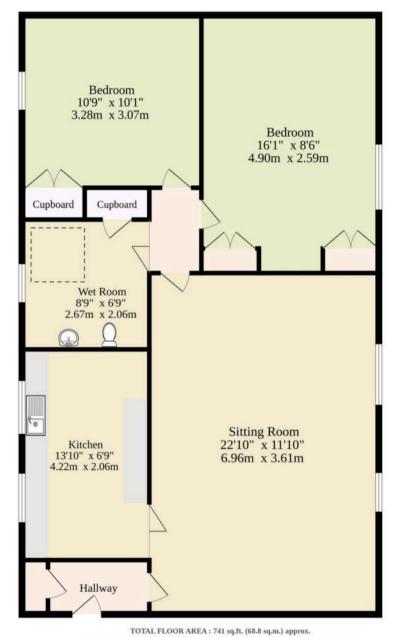

Upon entering, you're welcomed by a hallway, complete with built-in storage that adds functionality right from the start. The large, sitting room is lightfilled, thanks to its double windows that flood the space with natural light. This generous room offers plenty of room for relaxation, making it an ideal spot to unwind after a busy day.

### Norwich

The kitchen, with its vibrant and colourful design, provides an inviting atmosphere for anyone who enjoys cooking. A small dining area is included, making this a perfect space for enjoying meals or entertaining guests. The layout is both stylish and practical, with everything you need within easy reach.

The apartment also features a well-designed wet room, offering easy access and convenience for all. Both bedrooms are thoughtfully sized, with built-in storage to keep your belongings neatly organised. The property is complemented by communal grounds, providing a welcoming outdoor space, while its central location makes it a highly desirable option for those looking for both comfort and practicality.

### Agents Note

Sold Leasehold

Connected to all mains services.

Leasehold Details: TBC

Ground Floor 741 sq.ft. (68.8 sq.m.) approx.

Whilst every attempt has been made to ensure the accuracy of the floorplan contained here, measurements of doors, windows, rooms and any other items are approximate and no responsibility is taken for any error, omission or mis-statement. This plan is for illustrative purposes only and should be used as such by any prospective purchaser. The services, systems and appliances shown have not been tested and no guarantee as to their operability or efficiency can be given. Made with Metropix ©2025