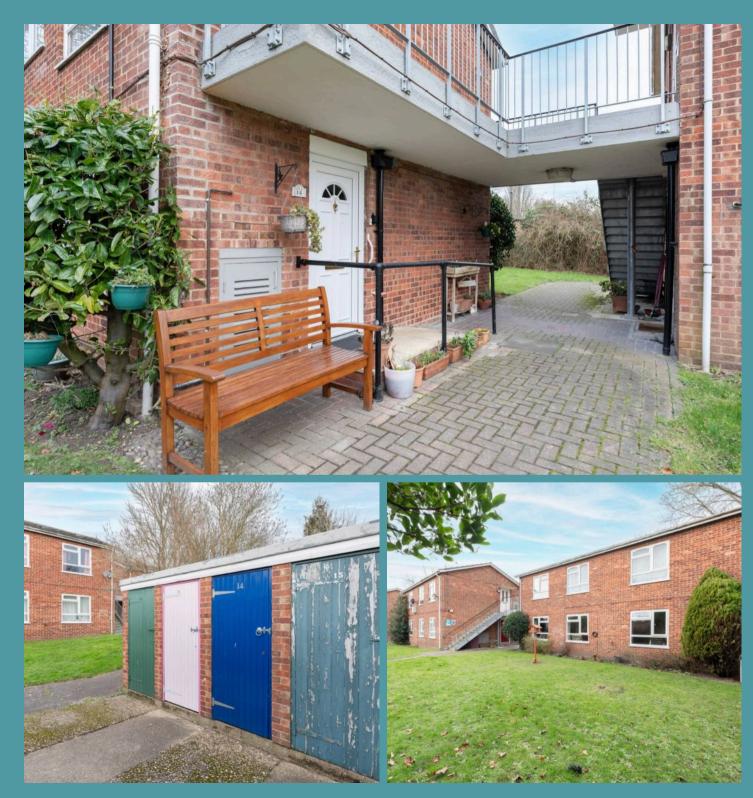

### Norwich

This ground floor apartment in Norwich is an excellent choice for those seeking a blend of affordability and accessibility. Offering a spacious and light-filled living environment, it is ideal for anyone looking for easy, single-storey living. With its vibrant kitchen, practical wet room, and two well-proportioned bedrooms, the apartment ensures comfort and functionality at every turn. Located centrally with access to communal grounds, it provides a relaxed and practical living experience in the heart of the city.

## Pearcefield

This ground floor apartment in Norwich offers a fantastic opportunity for those seeking affordable, single-storey living with easy accessibility. Perfectly suited for individuals or couples who value practicality, this apartment is designed to make everyday living effortless. Its central location ensures convenience, with all the amenities you need just a short distance away.

Upon entering, you're welcomed by a hallway, complete with built-in storage that adds functionality right from the start. The large, sitting room is lightfilled, thanks to its double windows that flood the space with natural light. This generous room offers plenty of room for relaxation, making it an ideal spot to unwind after a busy day.

The apartment also features a well-designed wet room, offering easy access and convenience for all. Both bedrooms are thoughtfully sized, with built-in storage to keep your belongings neatly organised. The property is complemented by communal grounds, providing a welcoming outdoor space, while its central location makes it a highly desirable option for those looking for both comfort and practicality.