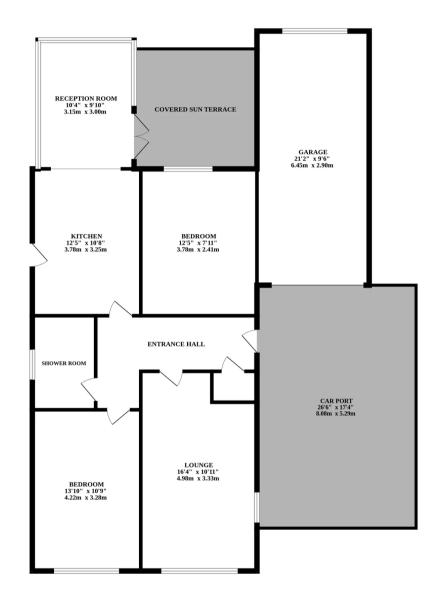

## 19 Braydeston Crescent

Brundall, Norwich

Upon entering the property, you'll be greeted by a welcoming entrance hall leading to the lounge, shower room, both bedrooms and the heart of the home, which lies in the open-plan kitchen/diner, complete with state-of-the-art Smeg appliances and luxurious bamboo wood flooring. This well-appointed space opens up to the stunning garden room, a fantastic space that seamlessly blends indoors and outdoors, leading to a covered patio. The triple-aspect windows flood the living area with natural light. The property's interior comprises two double bedrooms, and the modern shower room adds a touch of convenience.

Further enhancing the property's appeal includes a substantial carport and garage with space for 4/5 cars, ensuring convenience and security for residents with multiple vehicles. The non-overlooked landscaped garden offers a private area to enjoy your covered patio or selection of flower beds.