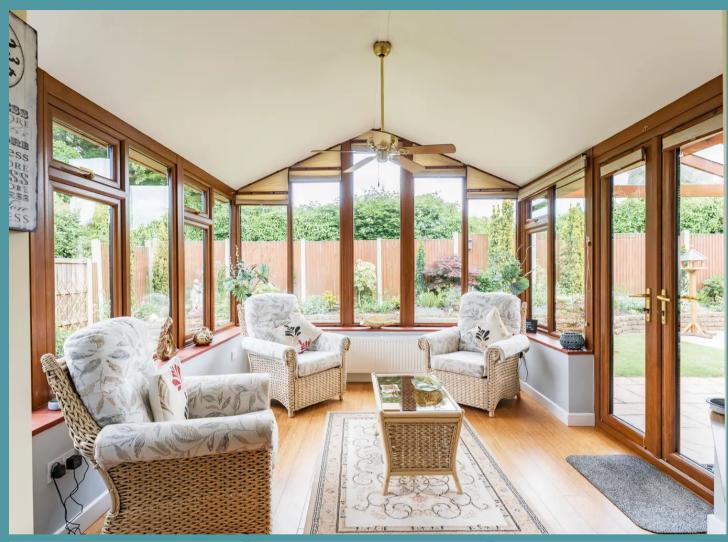

## 19 Braydeston Crescent

Brundall, Norwich

Upon entering the property, you'll be greeted by a welcoming entrance hall leading to the lounge, shower room, both bedrooms and the heart of the home, which lies in the open-plan kitchen/diner, complete with state-of-the-art Smeg appliances and luxurious bamboo wood flooring. This well-appointed space opens up to the stunning garden room, a fantastic space that seamlessly blends indoors and outdoors, leading to a covered patio. The triple-aspect windows flood the living area with natural light. The property's interior comprises two double bedrooms, and the modern shower room adds a touch of convenience.