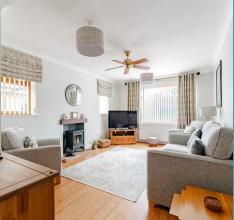

## 19 Braydeston Crescent

Brundall, Norwich

Upon entering the property, you'll be greeted by a welcoming entrance hall leading to the lounge, shower room, both bedrooms and the heart of the home, which lies in the open-plan kitchen/diner, complete with state-of-the-art Smeg appliances and luxurious bamboo wood flooring. This well-appointed space opens up to the stunning garden room, a fantastic space that seamlessly blends indoors and outdoors, leading to a covered patio. The triple-aspect windows flood the living area with natural light. The property's interior comprises two double bedrooms, and the modern shower room adds a touch of convenience.