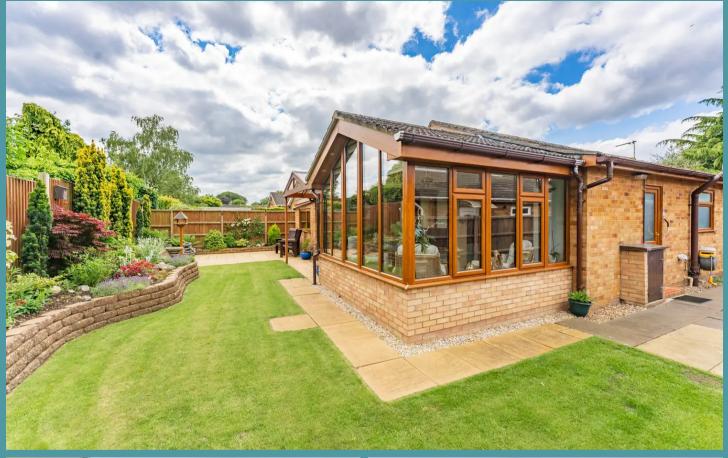

## 19 Braydeston Crescent

Brundall, Norwich

Upon entering the property, you'll be greeted by a welcoming entrance hall leading to the lounge, shower room, both bedrooms and the heart of the home, which lies in the open-plan kitchen/diner, complete with state-of-the-art Smeg appliances and luxurious bamboo wood flooring. This well-appointed space opens up to the stunning garden room, a fantastic space that seamlessly blends indoors and outdoors, leading to a covered patio. The triple-aspect windows flood the living area with natural light. The property's interior comprises two double bedrooms, and the modern shower room adds a touch of convenience.

Further enhancing the property's appeal includes a substantial carport and garage with space for 4/5 cars, ensuring convenience and security for residents with multiple vehicles. The non-overlooked landscaped garden offers a private area to enjoy your covered patio or selection of flower beds.