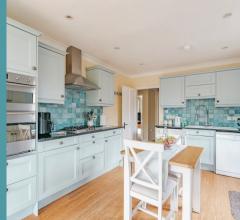

## 19 Braydeston Crescent

Brundall, Norwich

Upon entering the property, you'll be greeted by a welcoming entrance hall leading to the lounge, shower room, both bedrooms and the heart of the home, which lies in the open-plan kitchen/diner, complete with state-of-the-art Smeg appliances and luxurious bamboo wood flooring. This well-appointed space opens up to the stunning garden room, a fantastic space that seamlessly blends indoors and outdoors, leading to a covered patio. The triple-aspect windows flood the living area with natural light. The property's interior comprises two double bedrooms, and the modern shower room adds a touch of convenience.