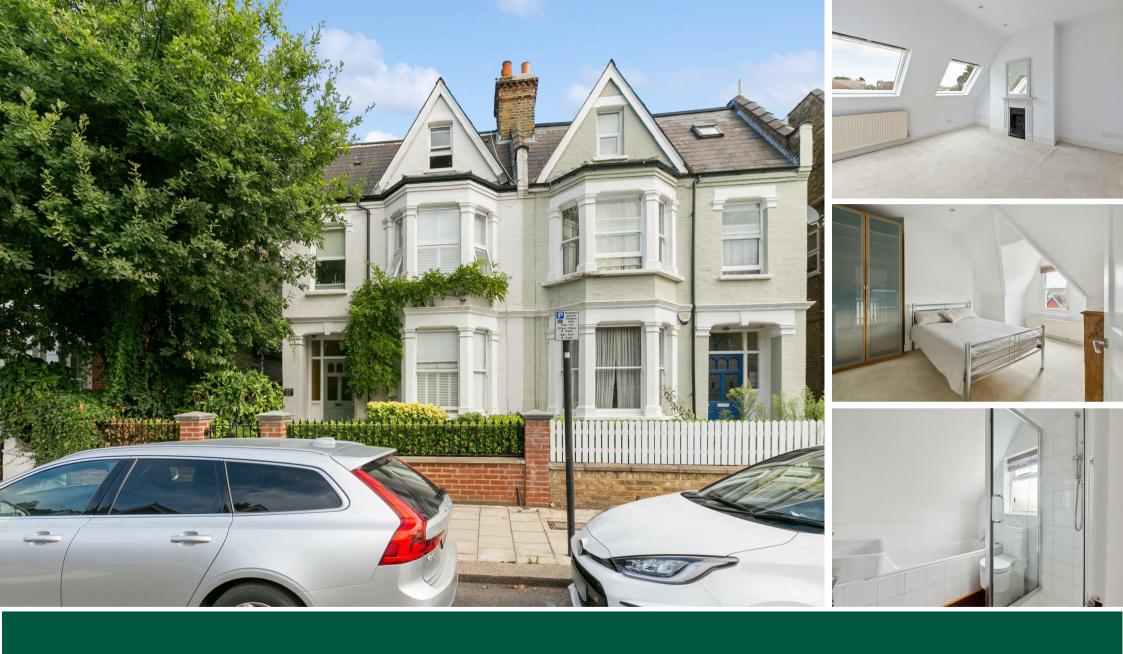

Stile Hall Gardens, London, W4 3BT £359,950

- Sought after residential road
- Low outgoings
- Fantastic transport links

- Top floor flat
- CCTV and Ring doorbell
- No chain

Tenure - Share of Freehold Lease length - 104 years remaining Ground Rent - Peppercorn Service Charge - 1/3 of outgoings Local authority - Hounslow Council tax - Band D

## THE PROPERTY

A bright and spacious top floor one bedroom period conversion flat ideally situated in this sought after tree-lined residential road offering close proximity to numerous amenities. Comprising a large double bedroom, luxury bathroom, 18' reception room, fully fitted kitchen, in good condition throughout as well as benefitting from low outgoings and share in the freehold. Located within close proximity of both Kew Bridge and Gunnersbury Stations, numerous bus routes, Strand on the Green and the extensive facilities of Chiswick High Road. No chain.