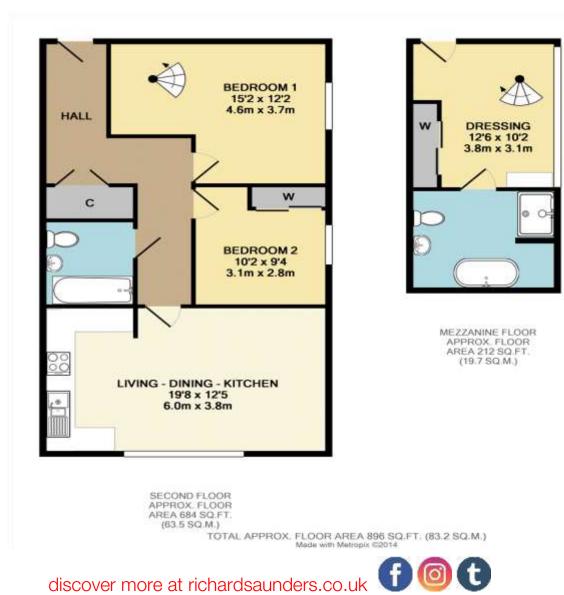

## Waterhouse Lane Kingswood KT20

Banstead Village 4.1 miles London by rail 45 minutes M25 (Junction 8) 3.7 miles All times and distances are approximate

A beautifully appointed two bedroom split-level apartment with superb views from the front across the open fields opposite. One of the larger apartments within this luxury development in the heart of the village. Viewings highly recommended

Available December Two Bedroom Unfurnished Allocated Parking Gated Development Walking Distance To Kingswood Station

IMPORTANT NOTICE TO PURCHASERS: We endeavour to make our sales particulars accurate and reliable, however, they do not constitute or form part of an offer or any contract and none is to be relied upon as statements of representation or fact. The services, systems and appliances listed in this specification have not been tested by us and no guarantees as to their operating ability or efficiency are given. All measurements have been taken as guide to prospective buyers only, and are not precise.