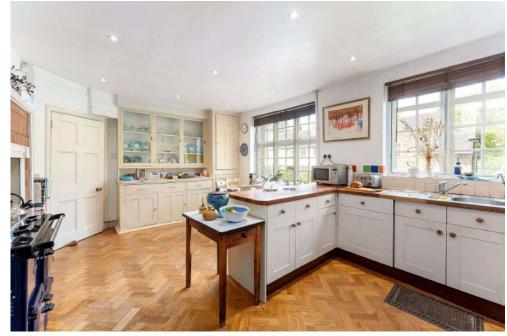

4 bedrooms Lounge Dining room Study Kitchen/breakfast room Utility room 2 guest wc's Separate annex comprising a lounge, kitchen, bedroom & bathroom South-west facing rear garden Double width garage Off street parking EPC=D