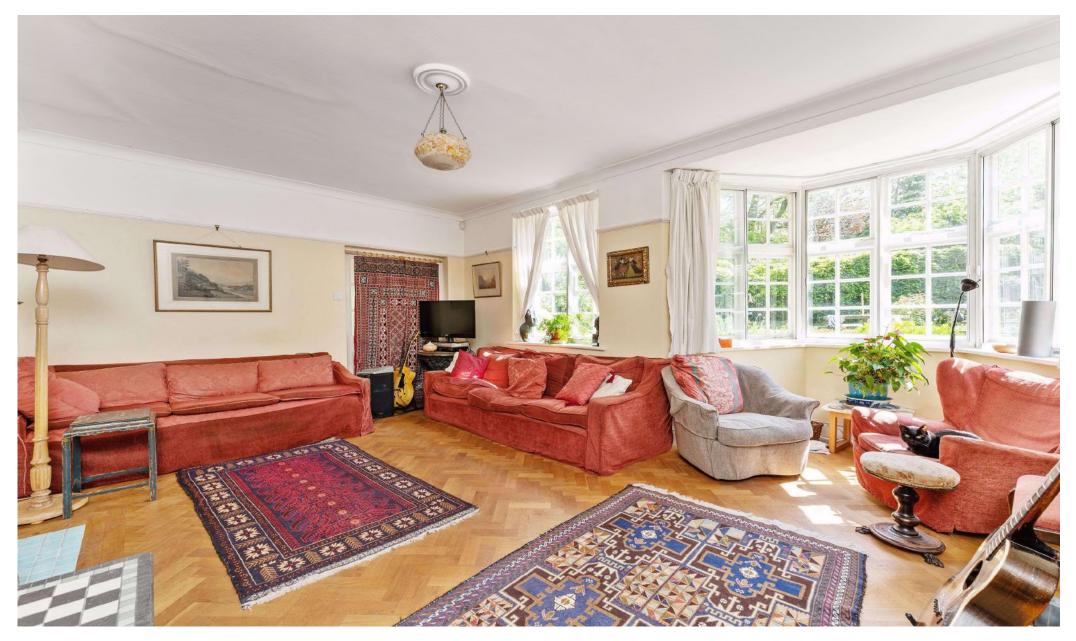

4 bedrooms Lounge Dining room Study Kitchen/breakfast room Utility room 2 guest wc's Separate annex comprising a lounge, kitchen, bedroom & bathroom South-west facing rear garden Double width garage Off street parking EPC=D