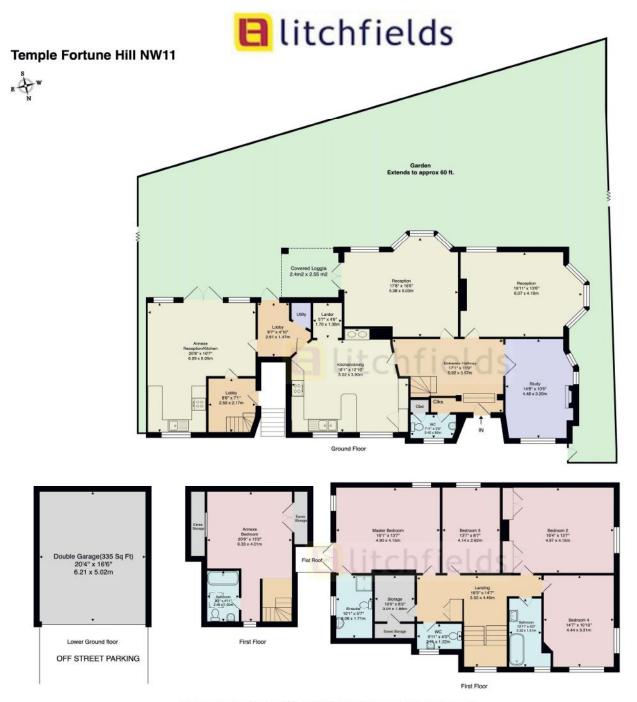

Annex Bedroom

Annex Lounge

Total Gross Internal Area: 3067 ft<sup>2</sup> ... 285.0 m<sup>2</sup> (excluding eaves storage, double garage)

Main House Only Floor Area 2464 Sqft ...229 Sqm Annexe Floor Area : 603 Sq ft ...56 Sqm

All measurements and arroas are approximate only Dimensione are not to scale. This plan is for guilance only and must not be relied upon as a statement of fact.