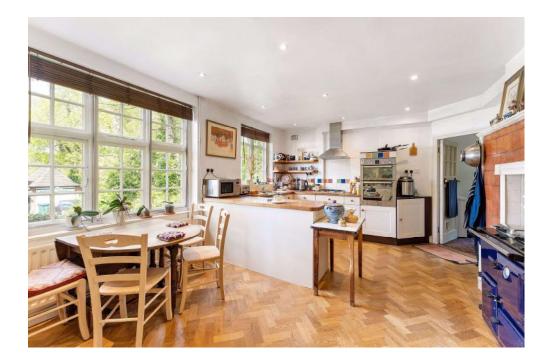

4 bedrooms Lounge Dining room Study Kitchen/breakfast room Utility room 2 guest wc's Separate annex comprising a lounge, kitchen, bedroom & bathroom South-west facing rear garden Double width garage Off street parking EPC=D