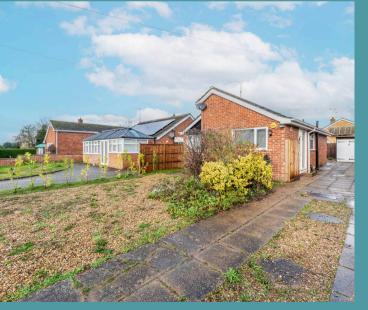

Outside you can find a well-sized gardens both to the front and rear which gives you ample space to re-landscape. To the side runs the driveway with plenty of parking and access to the outbuilding.