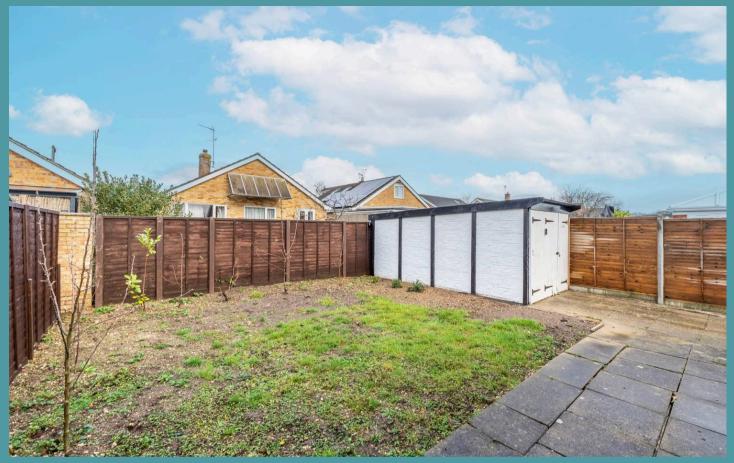

Outside you can find a well-sized gardens both to the front and rear which gives you ample space to re-landscape. To the side runs the driveway with plenty of parking and access to the outbuilding.