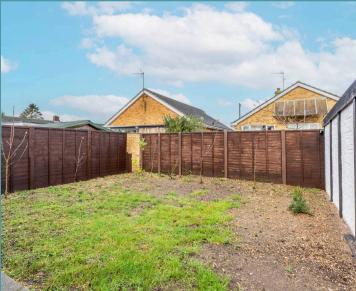

Outside you can find a well-sized gardens both to the front and rear which gives you ample space to re-landscape. To the side runs the driveway with plenty of parking and access to the outbuilding.