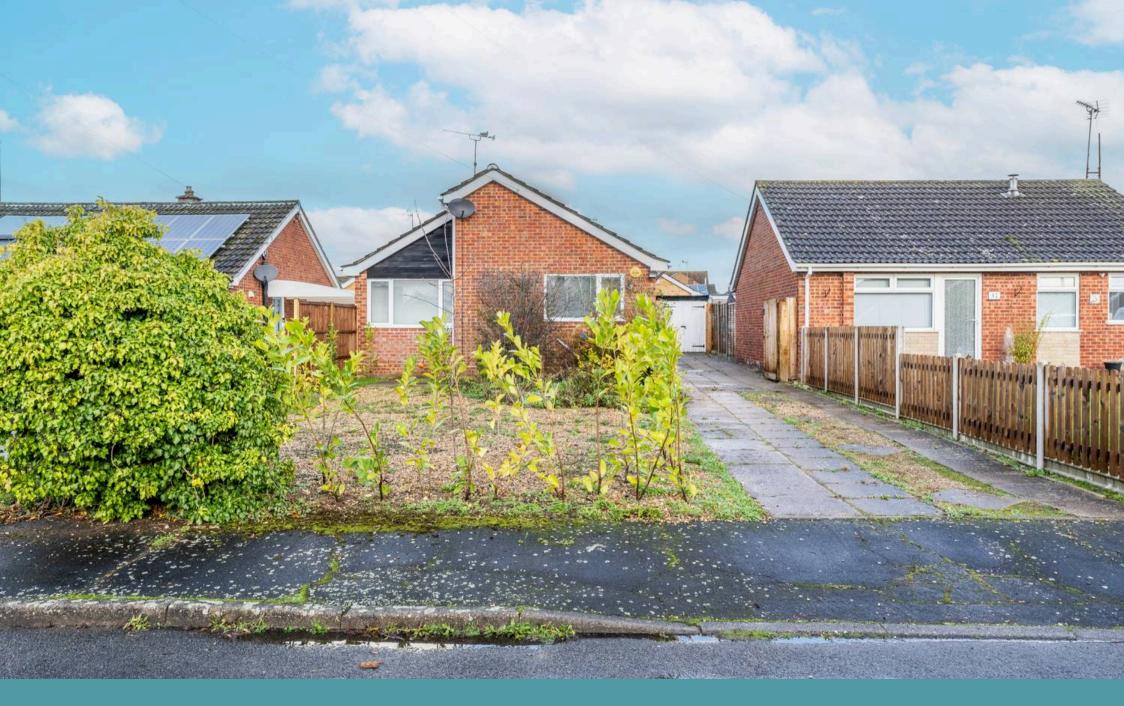

Outside you can find a well-sized gardens both to the front and rear which gives you ample space to re-landscape. To the side runs the driveway with plenty of parking and access to the outbuilding.