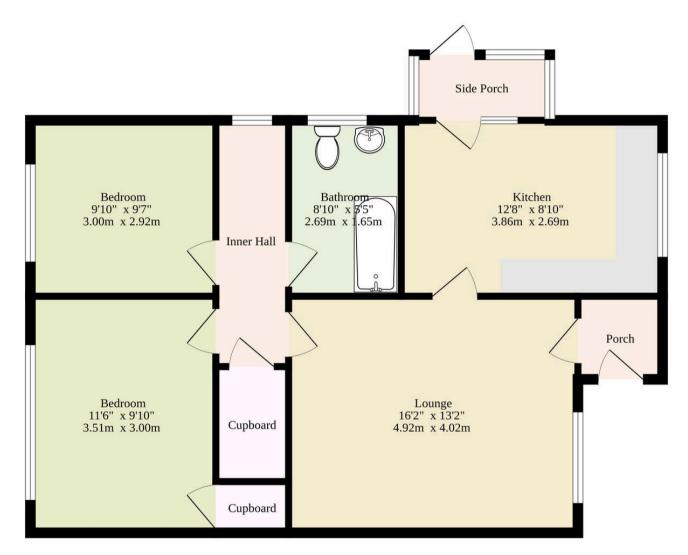

## The Property

The recent renovation showcases newly decorated interiors complemented by the installation of brand-new doors and radiators, creating an inviting and stylish modern aesthetic. The property is presented in turn-key condition, offering a seamless transition for its future occupants to settle in and make it their own.

The heart of the home lies within the well-appointed kitchen, where quality fittings feature space for white goods. Direct access from the lunge gives a good flow allowing for ease when entertaining or just day to day living. Two double bedrooms share the modern bathroom, with all rooms on one floor it really provides convenience for the owners.