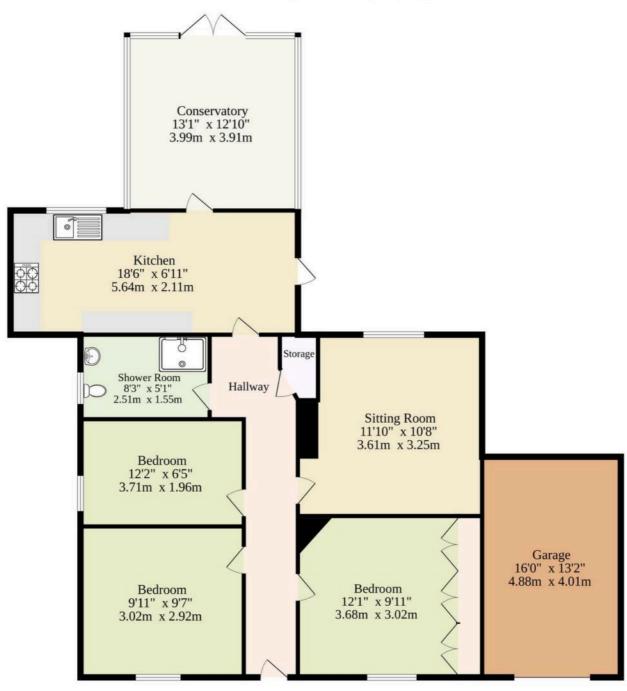

## Ground Floor 1028 sq.ft. (95.5 sq.m.) approx.

TOTAL FLOOR AREA: 1028 sq.ft. (95.5 sq.m.) approx.

Whilst every attempt has been made to ensure the accuracy of the floorplan contained here, measurements of doors, windows, rooms and any other items are approximate and no responsibility is taken for any error, omission or mis-statement. This plan is for illustrative purposes only and should be used as such by any prospective purchaser. The services, systems and appliances shown have not been tested and no guarantee as to their operability or efficiency can be given.