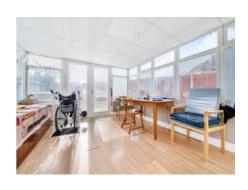

Inside, a welcoming entrance hall leads to a bright and airy lounge, a well-equipped kitchen with plenty of storage and worktop space and a modern shower room. The three bedrooms are well-proportioned, with the main bedroom featuring built-in wardrobes for added convenience. A generous conservatory at the rear creates a perfect additional living space, ideal for relaxing or entertaining.