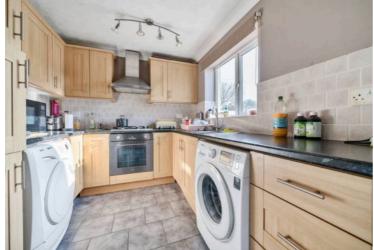

Inside, a welcoming entrance hall leads to a bright and airy lounge, a well-equipped kitchen with plenty of storage and worktop space and a modern shower room. The three bedrooms are well-proportioned, with the main bedroom featuring built-in wardrobes for added convenience. A generous conservatory at the rear creates a perfect additional living space, ideal for relaxing or entertaining.