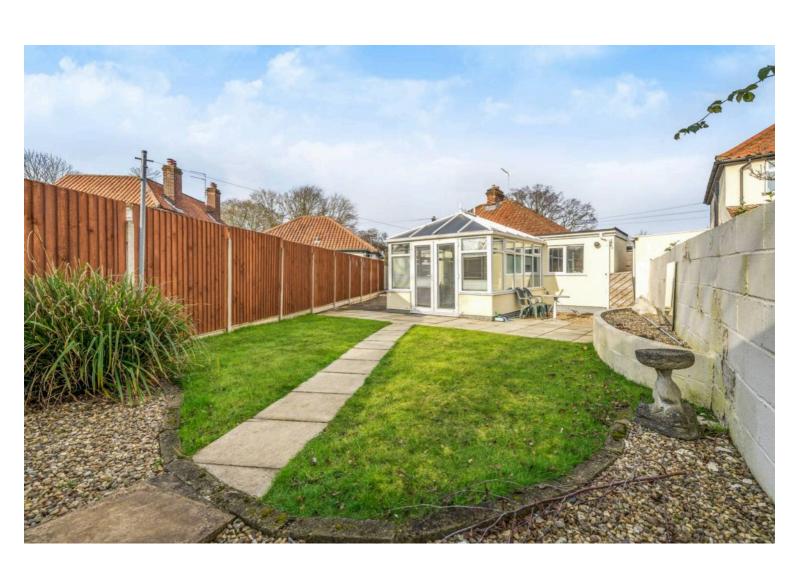

Outside, the bungalow benefits from a large driveway offering ample off-road parking, as well as a single garage for extra storage or vehicle security. The rear garden is beautifully maintained, featuring a patio area and lawn, perfect for outdoor gatherings or for children to play. The home is move-in ready, with double glazing and gas central heating ensuring comfort all year round.