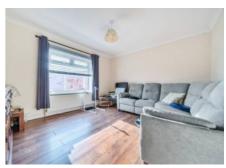

Inside, a welcoming entrance hall leads to a bright and airy lounge, a well-equipped kitchen with plenty of storage and worktop space and a modern shower room. The three bedrooms are well-proportioned, with the main bedroom featuring built-in wardrobes for added convenience. A generous conservatory at the rear creates a perfect additional living space, ideal for relaxing or entertaining.