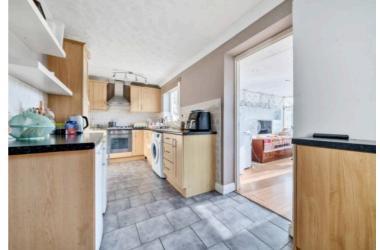

Inside, a welcoming entrance hall leads to a bright and airy lounge, a well-equipped kitchen with plenty of storage and worktop space and a modern shower room. The three bedrooms are well-proportioned, with the main bedroom featuring built-in wardrobes for added convenience. A generous conservatory at the rear creates a perfect additional living space, ideal for relaxing or entertaining.