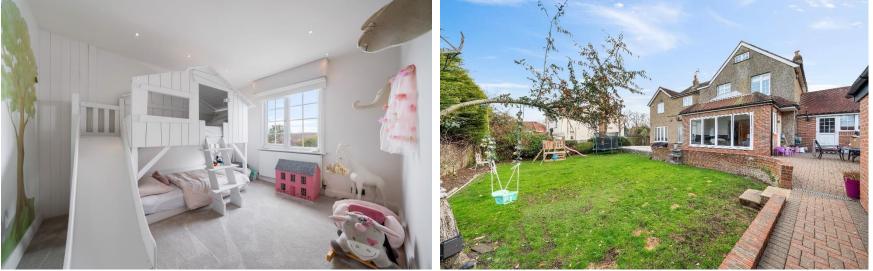

#### Hockwold Farm St. James Road Goffs Oak EN7 6TP

Set behind electric security gates you will find this superb 1930's built 5 bedroom detached home which offers approx 3509 square feet of accommodation. As you approach through the entrance hallway you will find 3 reception rooms, the living room, tv room and dining room, kitchen breakfast room with bi-folding doors which leads to the garden, utility room and cloakroom. On the first floor there are 4 bedrooms with the master bedroom having an en-suite shower room and a separate family bathroom. On the second floor there is a loft room you could use as a bedroom. The exterior provides good al-fresco dining and entertaining space, a garden studio/study, off street parking and a double garage.