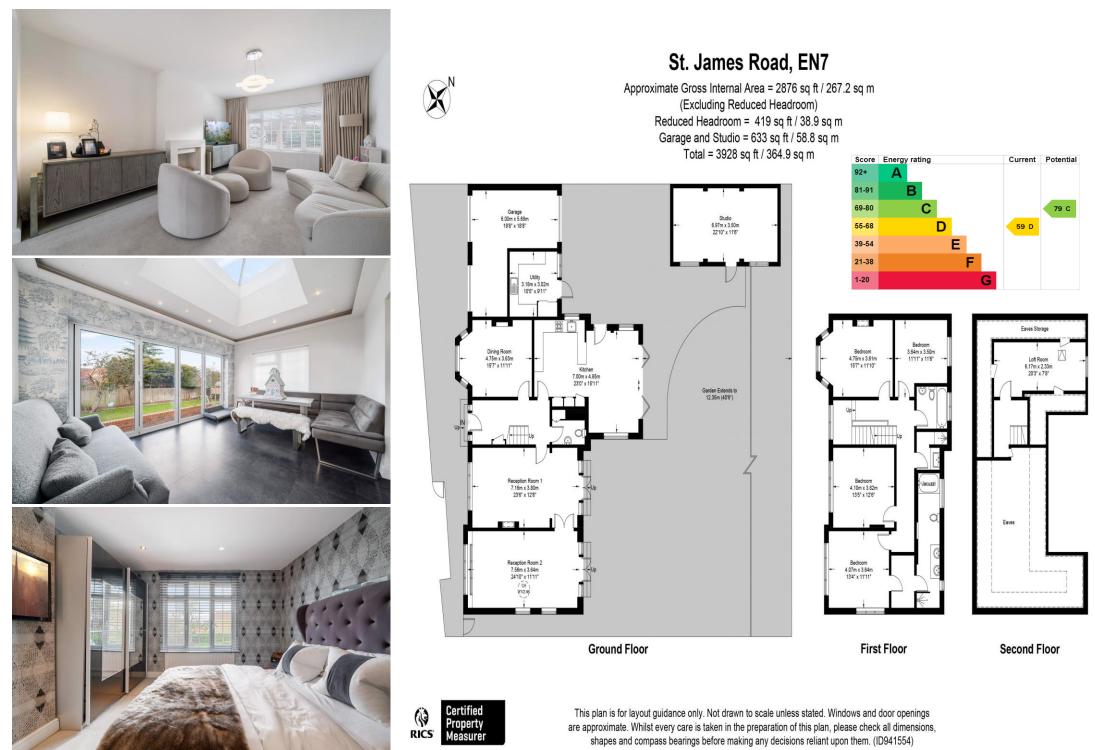

#### Hockwold Farm St. James Road Goffs Oak EN7 6TP

Set behind electric security gates you will find this superb 1930's built 5 bedroom detached home which offers approx 3509 square feet of accommodation. As you approach through the entrance hallway you will find 3 reception rooms, the living room, tv room and dining room, kitchen breakfast room with bi-folding doors which leads to the garden, utility room and cloakroom. On the first floor there are 4 bedrooms with the master bedroom having an en-suite shower room and a separate family bathroom. On the second floor there is a loft room you could use as a bedroom. The exterior provides good al-fresco dining and entertaining space, a garden studio/study, off street parking and a double garage.