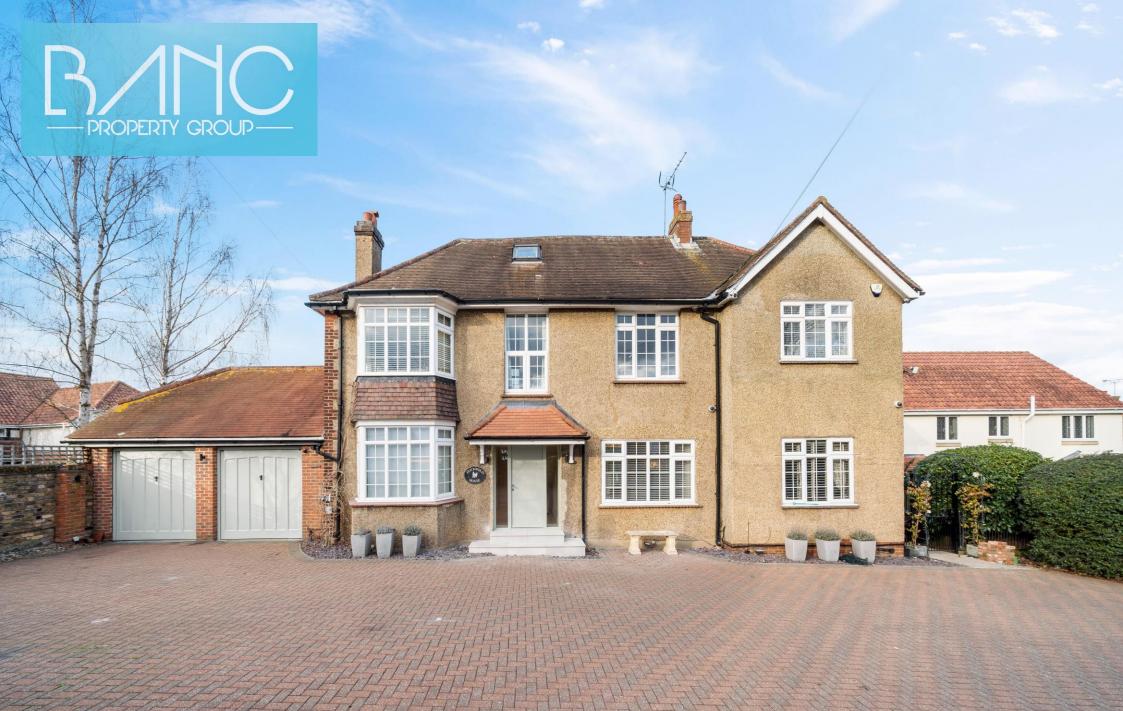

#### Hockwold Farm St. James Road Goffs Oak EN7 6TP

Set behind electric security gates you will find this superb 1930's built 5 bedroom detached home which offers approx 3509 square feet of accommodation. As you approach through the entrance hallway you will find 3 reception rooms, the living room, tv room and dining room, kitchen breakfast room with bi-folding doors which leads to the garden, utility room and cloakroom. On the first floor there are 4 bedrooms with the master bedroom having an en-suite shower room and a separate family bathroom. On the second floor there is a loft room you could use as a bedroom. The exterior provides good al-fresco dining and entertaining space, a garden studio/study, off street parking and a double garage.