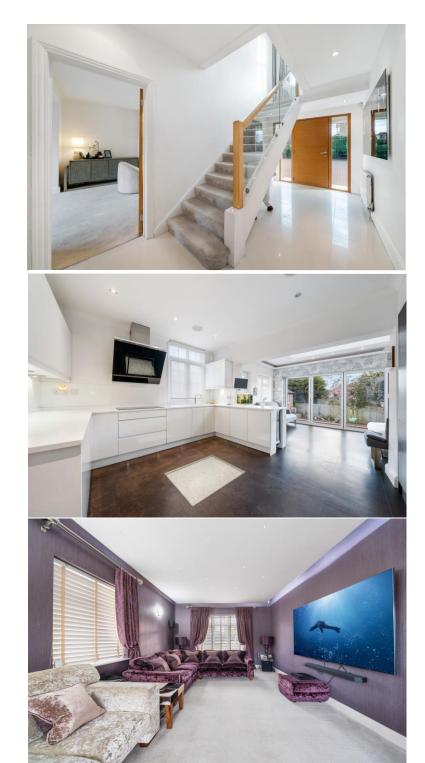

#### Hockwold Farm St. James Road Goffs Oak EN7 6TP

Set behind electric security gates you will find this superb 1930's built 5 bedroom detached home which offers approx 3509 square feet of accommodation. As you approach through the entrance hallway you will find 3 reception rooms, the living room, tv room and dining room, kitchen breakfast room with bi-folding doors which leads to the garden, utility room and cloakroom. On the first floor there are 4 bedrooms with the master bedroom having an en-suite shower room and a separate family bathroom. On the second floor there is a loft room you could use as a bedroom. The exterior provides good al-fresco dining and entertaining space, a garden studio/study, off street parking and a double garage.