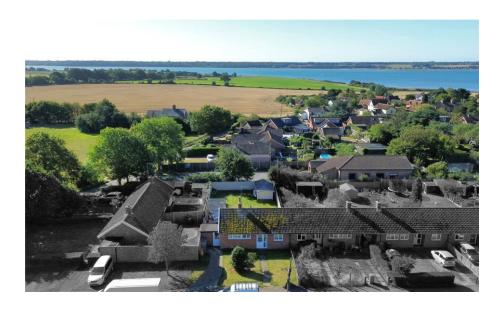

The village of Harkstead is located on the northern bank of the River Stour estuary at Holbrook Bay, and is situated on the Shotley peninsula, around 7 miles south of Ipswich. Village amenities include village hall, public house, and playing field with the neighbouring village of Holbrook having a variety of village stores and Post Office.