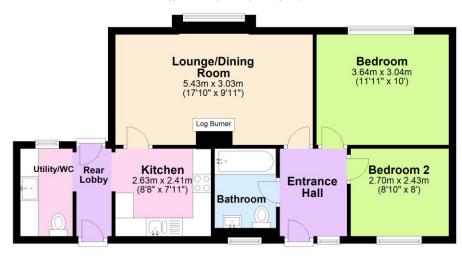

## **Ground Floor**

Approx. 57.9 sq. metres (622.9 sq. feet)

Total area: approx. 57.9 sq. metres (622.9 sq. feet)

Although every attempt has been made to ensure the accuracy of this floorplan measurements of doors, windows, rooms and any other items are approximate and no responsibility is taken for any error, omission or mis-statement. This plan is for illustrative purposes only.

Plan produced using PlanUp.