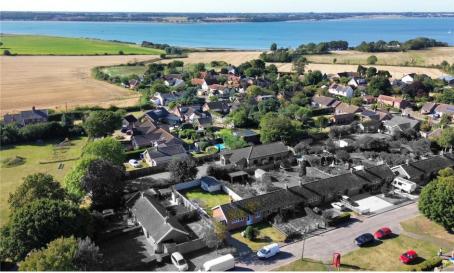

The village of Harkstead is located on the northern bank of the River Stour estuary at Holbrook Bay, and is situated on the Shotley peninsula, around 7 miles south of Ipswich. Village amenities include village hall, public house, and playing field with the neighbouring village of Holbrook having a variety of village stores and Post Office.