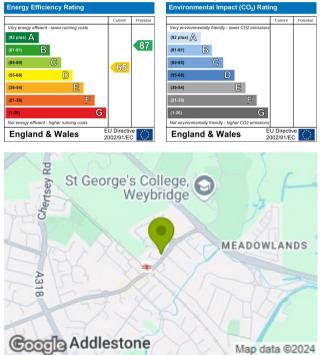

## STATION ROAD, ADDLESTONE, KT15 2PN £1,750 PER MONTH

Local Authority: Council Tax Band: Furniture: Unfurnished Parking: Available Date: 27th October 2021