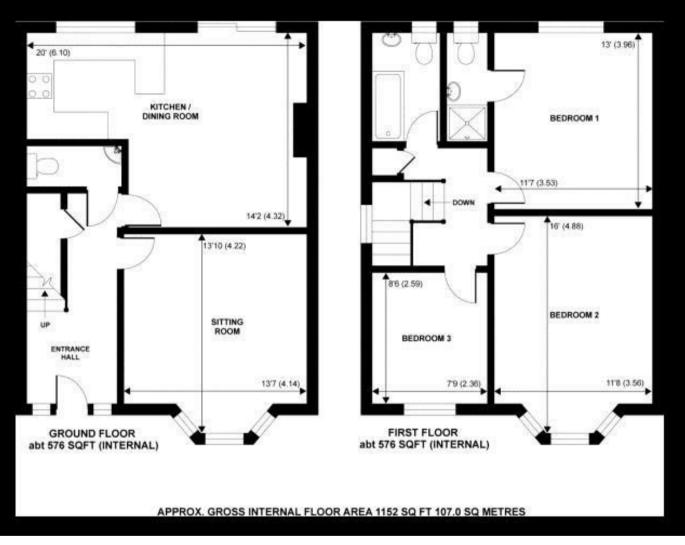

Downstairs accommodation includes a large living room with a bay window, an open plan kitchen/dining room with a breakfast bar and patio doors to the garden, downstairs wc and an understairs cupboard. Upstairs there are two extremely spacious double rooms and a large single. The master bedroom boast an en suite shower room and there is a further modern family bathroom with shower over bath. The property has just been refurbished to include redecoration and recarpeting throughout.

Externally there is driveway parking for multiple cars, side access to a private enclosed rear garden and a storage garage to the rear which can also be access via a gate at the end of the garden.

Offered unfurnished and available immediately.

## TOTAL APPROX. FLOOR AREA sq ft

Viewing: Please contact our Surrey Office on 01932 212 880 if you wish to arrange a viewing appointment for this property.

These particulars, whilst believed to be accurate are set out as a general outline only for guidance and do not constitute any part of an offer or contract. Intending purchasers should not rely on them as statements of representation of fact, but must satisfy themselves by inspection or otherwise as to their accuracy. No person in this firms employment has the authority to make or give any representation or warranty in respect of the property.