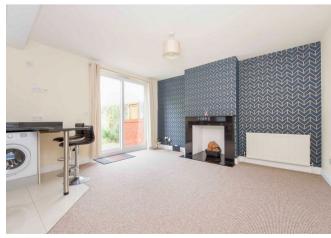

Downstairs accommodation includes a large living room with a bay window, an open plan kitchen/dining room with a breakfast bar and patio doors to the garden, downstairs wc and an understairs cupboard. Upstairs there are two extremely spacious double rooms and a large single. The master bedroom boast an en suite shower room and there is a further modern family bathroom with shower over bath. The property has just been refurbished to include redecoration and recarpeting throughout.