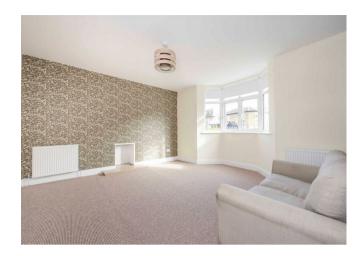

Downstairs accommodation includes a large living room with a bay window, an open plan kitchen/dining room with a breakfast bar and patio doors to the garden, downstairs wc and an understairs cupboard. Upstairs there are two extremely spacious double rooms and a large single. The master bedroom boast an en suite shower room and there is a further modern family bathroom with shower over bath. The property has just been refurbished to include redecoration and recarpeting throughout.