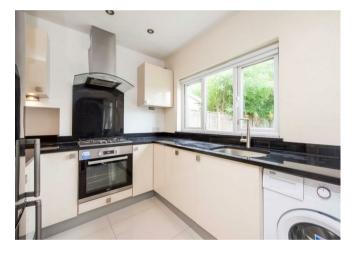

Downstairs accommodation includes a large living room with a bay window, an open plan kitchen/dining room with a breakfast bar and patio doors to the garden, downstairs wc and an understairs cupboard. Upstairs there are two extremely spacious double rooms and a large single. The master bedroom boast an en suite shower room and there is a further modern family bathroom with shower over bath. The property has just been refurbished to include redecoration and recarpeting throughout.