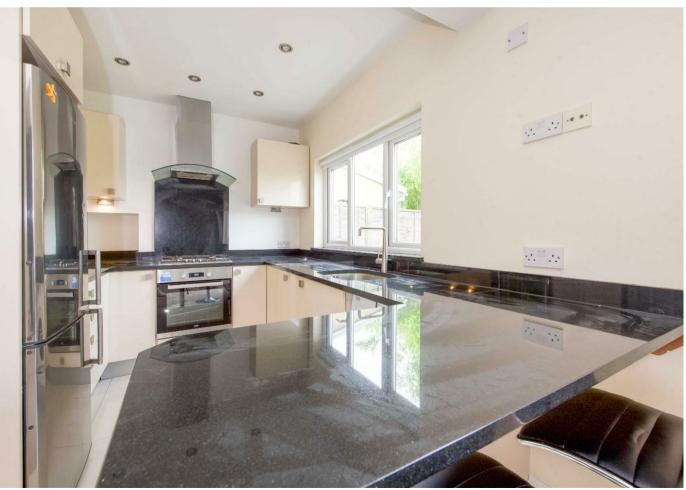

Downstairs accommodation includes a large living room with a bay window, an open plan kitchen/dining room with a breakfast bar and patio doors to the garden, downstairs wc and an understairs cupboard. Upstairs there are two extremely spacious double rooms and a large single. The master bedroom boast an en suite shower room and there is a further modern family bathroom with shower over bath. The property has just been refurbished to include redecoration and recarpeting throughout.