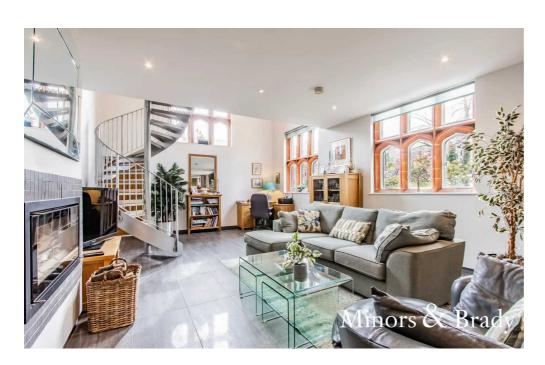

## THE PROPERTY

Upon entering the property, one is greeted by the stunning open-plan living/kitchen space. Boasting modern fitted units, a luxurious island, and an abundance of windows, this area is bathed in natural light, creating a warm and inviting atmosphere for both relaxation and entertainment. The standout feature of a spiral staircase adds a touch of elegance and uniqueness to the space. For added convenience and practicality, the ground floor hosts a bathroom and utility room, ensuring that daily tasks are completed with ease.