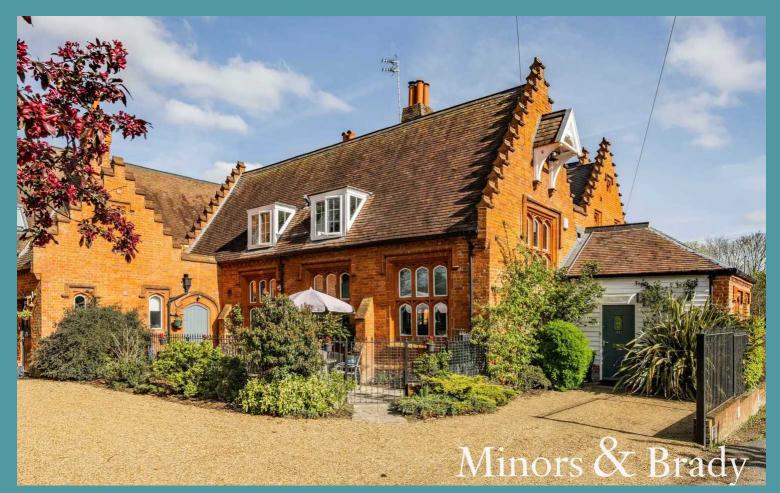

This captivating 19th-century schoolhouse in Wroxham offers a modern twist. Nestled on a peaceful lane overlooking the idyllic Caen Meadow and River Bure, it blends tranquility with village convenience. The property is just a short drive from Norwich (6 miles) and the stunning Norfolk Coast (10 miles). Step inside to discover a light-filled haven featuring a spacious open-plan living/kitchen/dining area ideal for entertaining, along with convenient off-road parking for 3 cars, a unique spiral staircase, and bright, airy rooms throughout.

# THE PROPERTY

This captivating 19th-century schoolhouse in Wroxham offers a modern twist. Nestled on a peaceful lane overlooking the idyllic Caen Meadow and River Bure, it blends tranquility with village convenience. The property is just a short drive from Norwich (6 miles) and the stunning Norfolk Coast (10 miles). Step inside to discover a light-filled haven featuring a spacious open-plan living/kitchen/dining area ideal for entertaining, along with convenient off-road parking for 3 cars, a unique spiral staircase, and bright, airy rooms throughout.

## THE LOCATION

The property is in the heart of Wroxham and within walking distance of the village centre which is the capital of the Broads and features facilities including a range of shops, the locally famous Roys supermarket and department store, post office, cafés, restaurant and public houses plus a doctor's surgery and schools. The River Bure runs through the village, connecting to the rest of the picturesque Broads.