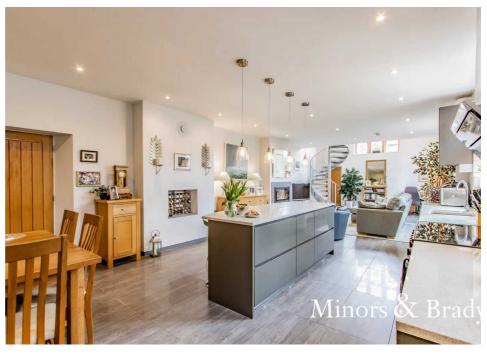

## THE PROPERTY

Upon entering the property, one is greeted by the stunning open-plan living/kitchen space. Boasting modern fitted units, a luxurious island, and an abundance of windows, this area is bathed in natural light, creating a warm and inviting atmosphere for both relaxation and entertainment. The standout feature of a spiral staircase adds a touch of elegance and uniqueness to the space. For added convenience and practicality, the ground floor hosts a bathroom and utility room, ensuring that daily tasks are completed with ease.