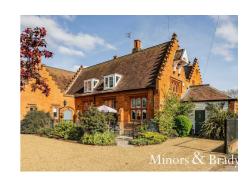

This captivating 19th-century schoolhouse in Wroxham offers a modern twist. Nestled on a peaceful lane overlooking the idyllic Caen Meadow and River Bure, it blends tranquility with village convenience. The property is just a short drive from Norwich (6 miles) and the stunning Norfolk Coast (10 miles). Step inside to discover a light-filled haven featuring a spacious open-plan living/kitchen/dining area ideal for entertaining, along with convenient off-road parking for 3 cars, a unique spiral staircase, and bright, airy rooms throughout.

# THE PROPERTY

This captivating 19th-century schoolhouse in Wroxham offers a modern twist. Nestled on a peaceful lane overlooking the idyllic Caen Meadow and River Bure, it blends tranquility with village convenience. The property is just a short drive from Norwich (6 miles) and the stunning Norfolk Coast (10 miles). Step inside to discover a light-filled haven featuring a spacious open-plan living/kitchen/dining area ideal for entertaining, along with convenient off-road parking for 3 cars, a unique spiral staircase, and bright, airy rooms throughout.