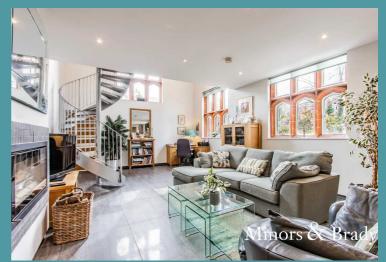

## THE PROPERTY

Upon entering the property, one is greeted by the stunning open-plan living/kitchen space. Boasting modern fitted units, a luxurious island, and an abundance of windows, this area is bathed in natural light, creating a warm and inviting atmosphere for both relaxation and entertainment. The standout feature of a spiral staircase adds a touch of elegance and uniqueness to the space. For added convenience and practicality, the ground floor hosts a bathroom and utility room, ensuring that daily tasks are completed with ease.