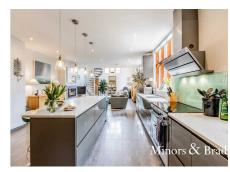

## THE PROPERTY

Upon entering the property, one is greeted by the stunning open-plan living/kitchen space. Boasting modern fitted units, a luxurious island, and an abundance of windows, this area is bathed in natural light, creating a warm and inviting atmosphere for both relaxation and entertainment. The standout feature of a spiral staircase adds a touch of elegance and uniqueness to the space. For added convenience and practicality, the ground floor hosts a bathroom and utility room, ensuring that daily tasks are completed with ease.