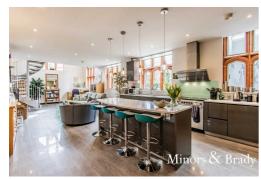

## THE PROPERTY

Upon entering the property, one is greeted by the stunning open-plan living/kitchen space. Boasting modern fitted units, a luxurious island, and an abundance of windows, this area is bathed in natural light, creating a warm and inviting atmosphere for both relaxation and entertainment. The standout feature of a spiral staircase adds a touch of elegance and uniqueness to the space. For added convenience and practicality, the ground floor hosts a bathroom and utility room, ensuring that daily tasks are completed with ease.