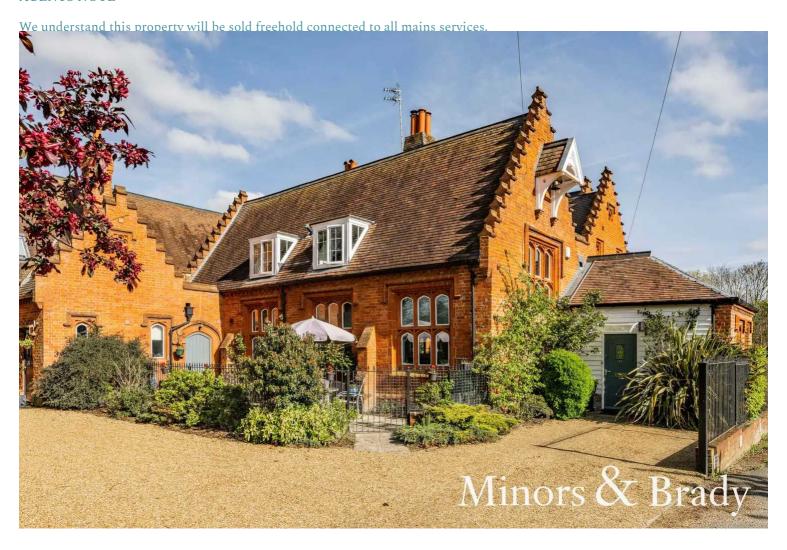

This captivating 19th-century schoolhouse in Wroxham offers a modern twist. Nestled on a peaceful lane overlooking the idyllic Caen Meadow and River Bure, it blends tranquility with village convenience. The property is just a short drive from Norwich (6 miles) and the stunning Norfolk Coast (10 miles). Step inside to discover a light-filled haven featuring a spacious open-plan living/kitchen/dining area ideal for entertaining, along with convenient off-road parking for 3 cars, a unique spiral staircase, and bright, airy rooms throughout.

# THE PROPERTY

This captivating 19th-century schoolhouse in Wroxham offers a modern twist. Nestled on a peaceful lane overlooking the idyllic Caen Meadow and River Bure, it blends tranquility with village convenience. The property is just a short drive from Norwich (6 miles) and the stunning Norfolk Coast (10 miles). Step inside to discover a light-filled haven featuring a spacious open-plan living/kitchen/dining area ideal for entertaining, along with convenient off-road parking for 3 cars, a unique spiral staircase, and bright, airy rooms throughout.