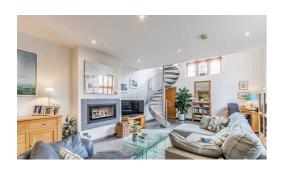

## THE PROPERTY

Upon entering the property, one is greeted by the stunning open-plan living/kitchen space. Boasting modern fitted units, a luxurious island, and an abundance of windows, this area is bathed in natural light, creating a warm and inviting atmosphere for both relaxation and entertainment. The standout feature of a spiral staircase adds a touch of elegance and uniqueness to the space. For added convenience and practicality, the ground floor hosts a bathroom and utility room, ensuring that daily tasks are completed with ease.