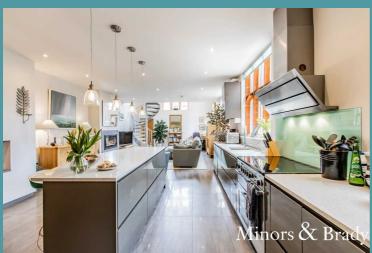

## THE PROPERTY

Upon entering the property, one is greeted by the stunning open-plan living/kitchen space. Boasting modern fitted units, a luxurious island, and an abundance of windows, this area is bathed in natural light, creating a warm and inviting atmosphere for both relaxation and entertainment. The standout feature of a spiral staircase adds a touch of elegance and uniqueness to the space. For added convenience and practicality, the ground floor hosts a bathroom and utility room, ensuring that daily tasks are completed with ease.