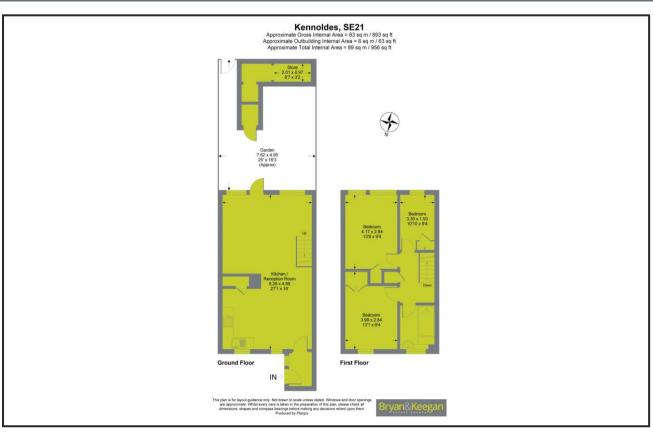

## Kennoldes, Croxted Road, SE21

Guide Price: £500,000 to £515,000

A fantastic opportunity to purchase this three-bedroom family home, located on a popular road close great to transport links.

The property has plenty of scope to improve and add value and has the added benefit of being offered to the market with no onward chain.

## Important Notice

- These details have been prepared and issued in good faith and do not constitute representations of fact or form part of any offer or contract.
- Please note that we have not carried out a structural survey of the property, nor have we tested any of the services or appliances.
- All measurements are intended to be approximate only.
- All photographs show parts of the property as they were at the time when taken.
- Any reference to alterations or particular use of the property wherever stated, is not a statement that planning, building regulations or other relevant consent has been obtained.
- Floorplan. All measurements, walls, doors, windows, fittings and appliances, their sizes and locations are shown conventionally and are approximate only and cannot be regarded as being a representation either by the seller or his Agent.