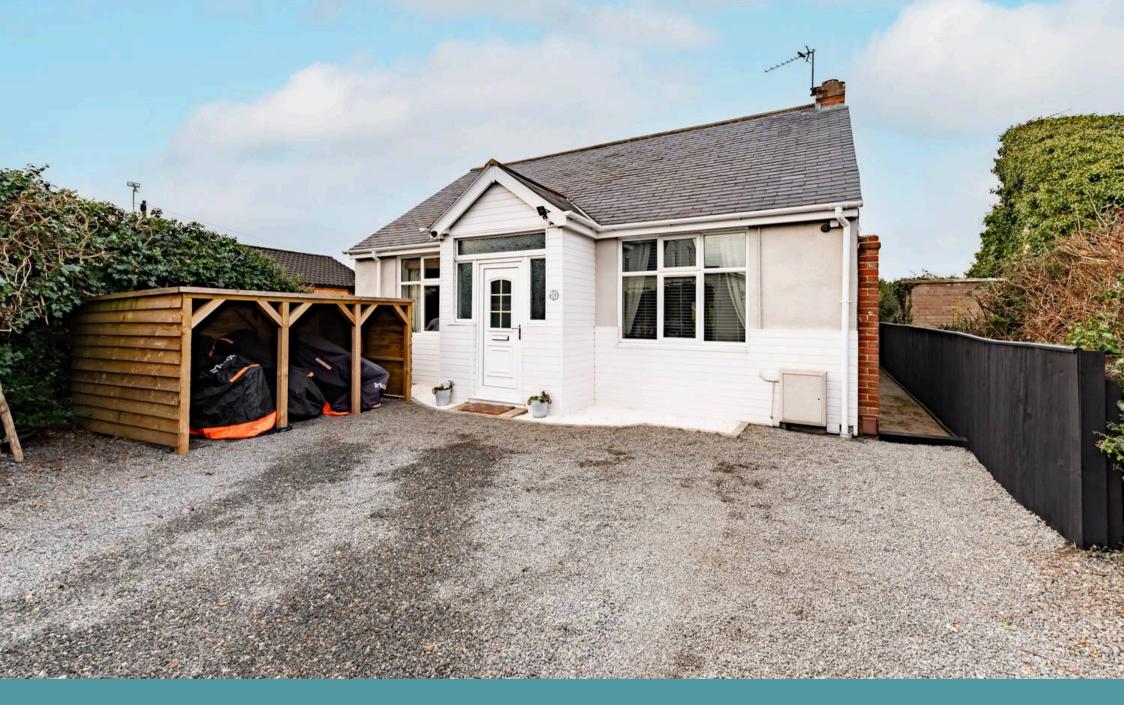

### Bradwell, Great Yarmouth

The perfect opportunity for those seeking a comfortable and stylish downsizing option without compromising on quality. This charming detached bungalow sits in the quaint village of Bradwell, highlighting an open-plan reception space, a kitchen with utility room, three bedrooms and a versatile outbuilding. There is potential for expansion, subject to obtaining the necessary planning permissions. Don't miss the chance to acquire this beautiful home and experience a comfortable and convenient lifestyle.

#### Location

Situated on Beccles Road in the sought-after area of Bradwell this property benefits from a convenient location close to local amenities and transport links. Bradwell offers a range of shops, schools, and healthcare facilities, making it ideal for families and professionals alike. The area enjoys easy access to the A47, providing excellent connections to Great Yarmouth and Norwich for commuting. For outdoor enthusiasts, nearby Gorleston Beach and scenic parks provide leisure opportunities, while the area is well-served by public transport, with bus routes to surrounding towns and city centres.

Towards the rear is an extensive garden, offering endless possibilities for outdoor activities and enjoyment. It is predominantly laid to lawn, with a patio area and a decked terrace suitable for your outdoor seating arrangements. A versatile outbuilding has the potential to be a home office, gym, games room or for hobbies, depending on your own requirements. At the front of the residence is a driveway providing off-road parking.