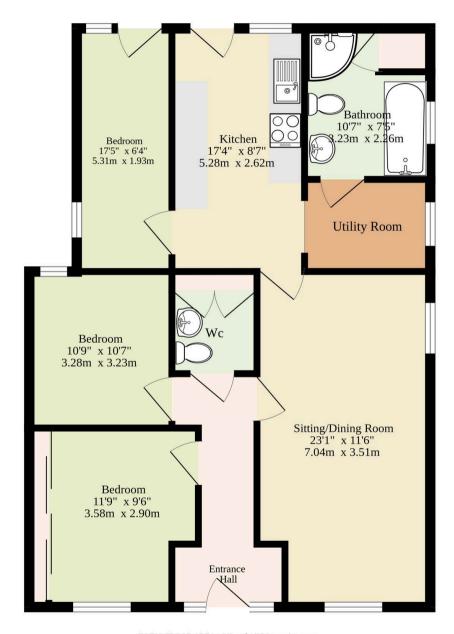

Ground Floor 942 sq.ft. (87.5 sq.m.) approx.

TOTAL FLOOR AREA: 942 sq.ft. (87.5 sq.m.) approx.

Whilst every attempt has been made to ensure the accuracy of the floorplan contained here, measurements of doors, windows, rooms and any other items are approximate and no responsibility is taken for any error, omission or mis-statement. This plan is for illustrative purposes only and should be used as such by any prospective purchaser. The services, systems and appliances shown have not been tested and no guarantee as to their operability or efficiency can be given.