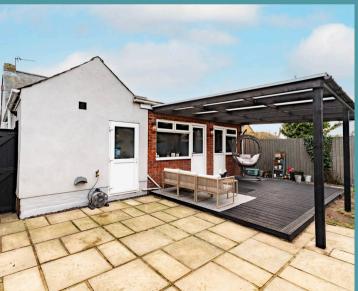

Towards the rear is an extensive garden, offering endless possibilities for outdoor activities and enjoyment. It is predominantly laid to lawn, with a patio area and a decked terrace suitable for your outdoor seating arrangements. A versatile outbuilding has the potential to be a home office, gym, games room or for hobbies, depending on your own requirements. At the front of the residence is a driveway providing off-road parking.