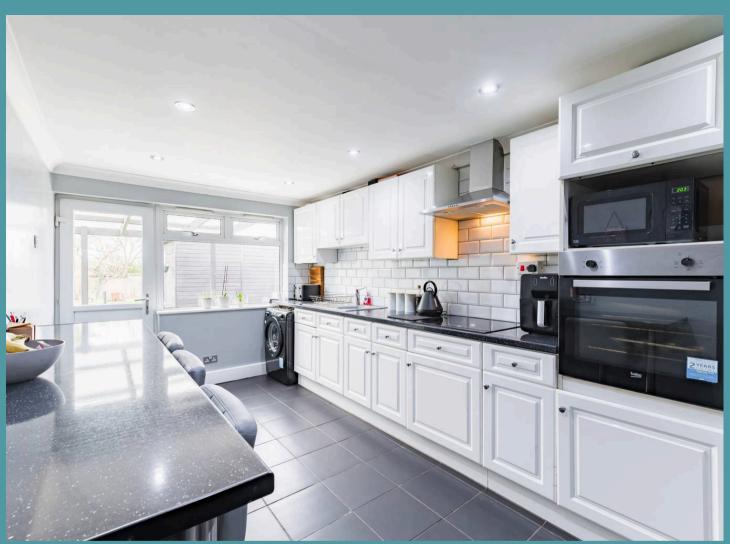

# 10 Beccles Road

Bradwell, Great Yarmouth

Upon entering the home, you are greeted by an inviting open-plan sitting/dining room, providing the perfect setting for relaxation and entertaining guests. The natural light flooding through the windows enhances the warm and welcoming atmosphere, creating a space that is suitable for family living. The heart of the home lies in the well-equipped kitchen, with modern fixtures and fittings to enhance your cooking experience. Complemented by a functional utility room, for your additional storage and laundry essentials. The accommodation consists of three bedrooms, each thoughtfully designed to offer relaxation and privacy. The bathroom comprises of a contemporary three piece suite, with a separate WC for added convenience.