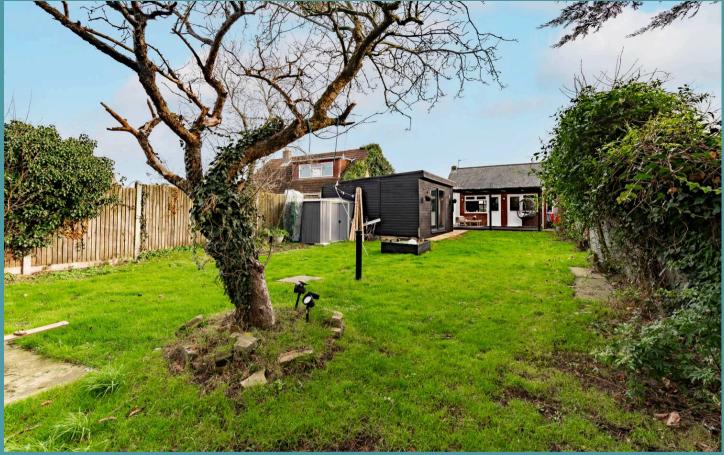

Towards the rear is an extensive garden, offering endless possibilities for outdoor activities and enjoyment. It is predominantly laid to lawn, with a patio area and a decked terrace suitable for your outdoor seating arrangements. A versatile outbuilding has the potential to be a home office, gym, games room or for hobbies, depending on your own requirements. At the front of the residence is a driveway providing off-road parking.

For those with an eye for potential, this property offers the exciting opportunity to extend, subject to obtaining the necessary planning permissions.