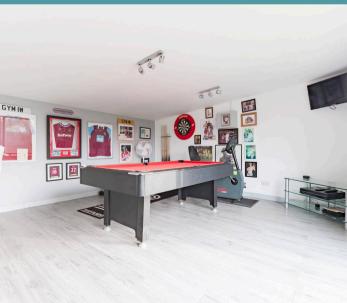

Towards the rear is an extensive garden, offering endless possibilities for outdoor activities and enjoyment. It is predominantly laid to lawn, with a patio area and a decked terrace suitable for your outdoor seating arrangements. A versatile outbuilding has the potential to be a home office, gym, games room or for hobbies, depending on your own requirements. At the front of the residence is a driveway providing off-road parking.