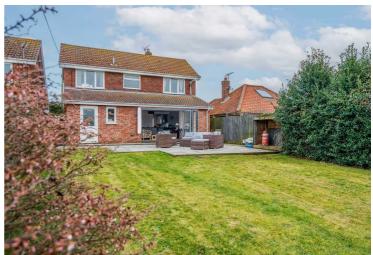

Upon entering, you are greeted by a welcoming porch area which opens up to the hallway, offering access into the kitchen, both storage cupboards and the stairs to the first floor.

Stepping into the kitchen, enjoy high-quality fixtures and fittings, integrated appliances and feature lighting. A fantastic, functional space perfect for busy family life with open access into the extended lounge/diner. This thoughtfully extended room enhances the living space and creates a seamless flow between the indoors and outdoors. The focal point of this inviting space is the impressive bi-fold doors that open up to reveal a picturesque garden view, flooding the room with natural light and providing the ideal setting for hosting and entertaining guests. The lounge area also features a wood burner, adding a touch of warmth and character to the living space, creating a cosy ambience during the cooler months.

To the front aspect, the property offers ample off-road parking with a gated driveway and garage for additional storage needs. To the rear, appreciate the fantastic size garden, mainly laid to lawn a keen gardeners dream! Featuring a large patio area ideal for alfresco dining, a variety of shrubs and flowers throughout and two storage sheds.