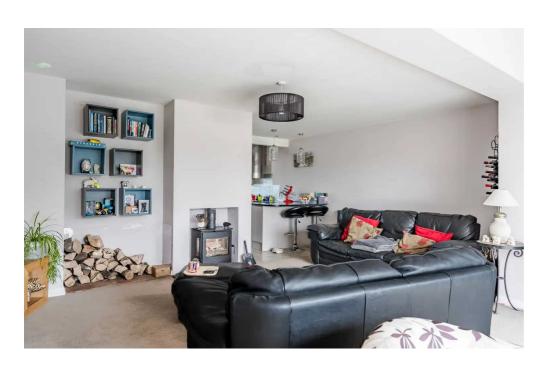

Upon entering, you are greeted by a welcoming porch area which opens up to the hallway, offering access into the kitchen, both storage cupboards and the stairs to the first floor.

Stepping into the kitchen, enjoy high-quality fixtures and fittings, integrated appliances and feature lighting. A fantastic, functional space perfect for busy family life with open access into the extended lounge/diner. This thoughtfully extended room enhances the living space and creates a seamless flow between the indoors and outdoors. The focal point of this inviting space is the impressive bi-fold doors that open up to reveal a picturesque garden view, flooding the room with natural light and providing the ideal setting for hosting and entertaining guests. The lounge area also features a wood burner, adding a touch of warmth and character to the living space, creating a cosy ambience during the cooler months.