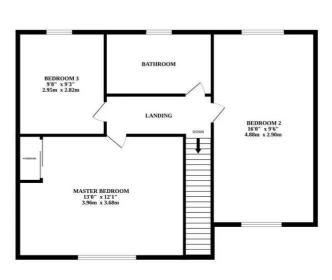

Upstairs, the property boasts three sizeable bedrooms, each offering comfort and privacy, making it ideal for families or those seeking additional space for guests or a home office. The second bedroom benefits from dual aspect windows, filling the space with natural light. You can also access the family bathroom, fitted with a modern three piece suite with a shower over the p-shaped bath.

GROUND FLOOR 1ST FLOOR

Whilst every attempt has been made to ensure the accuracy of the floorplan contained here, measurements of doors, windows, rooms and any other items are approximate and no responsibility is taken for any error, omission or mis-statement. This plan is for illustrative purposes only and should be used as such by any prospective purchaser. The services, systems and appliances shown have not been tested and no guarantee as to their operability or efficiency can be given.