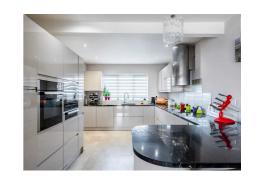

Upon entering, you are greeted by a welcoming porch area which opens up to the hallway, offering access into the kitchen, both storage cupboards and the stairs to the first floor.

Stepping into the kitchen, enjoy high-quality fixtures and fittings, integrated appliances and feature lighting. A fantastic, functional space perfect for busy family life with open access into the extended lounge/diner. This thoughtfully extended room enhances the living space and creates a seamless flow between the indoors and outdoors. The focal point of this inviting space is the impressive bi-fold doors that open up to reveal a picturesque garden view, flooding the room with natural light and providing the ideal setting for hosting and entertaining guests. The lounge area also features a wood burner, adding a touch of warmth and character to the living space, creating a cosy ambience during the cooler months.