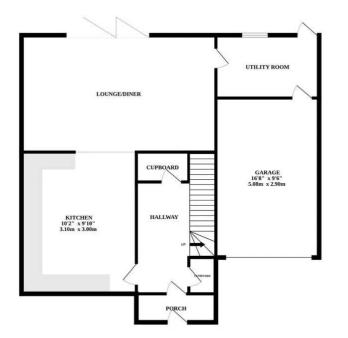

Upon entering, you are greeted by a welcoming porch area which opens up to the hallway, offering access into the kitchen, both storage cupboards and the stairs to the first floor.

Stepping into the kitchen, enjoy high-quality fixtures and fittings, integrated appliances and feature lighting. A fantastic, functional space perfect for busy family life with open access into the extended lounge/diner. This thoughtfully extended room enhances the living space and creates a seamless flow between the indoors and outdoors. The focal point of this inviting space is the impressive bi-fold doors that open up to reveal a picturesque garden view, flooding the room with natural light and providing the ideal setting for hosting and entertaining guests. The lounge area also features a wood burner, adding a touch of warmth and character to the living space, creating a cosy ambience during the cooler months.

GROUND FLOOR 1ST FLOOR

Whilst every attempt has been made to ensure the accuracy of the floorplan contained here, measurements of doors, windows, rooms and any other items are approximate and no responsibility is taken for any error, omission or mis-statement. This plan is for illustrative purposes only and should be used as such by any prospective purchaser. The services, systems and appliances shown have not been tested and no guarantee as to their operability or efficiency can be given.