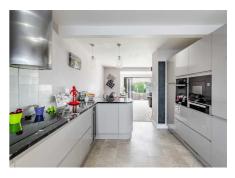

Upon entering, you are greeted by a welcoming porch area which opens up to the hallway, offering access into the kitchen, both storage cupboards and the stairs to the first floor.

Stepping into the kitchen, enjoy high-quality fixtures and fittings, integrated appliances and feature lighting. A fantastic, functional space perfect for busy family life with open access into the extended lounge/diner. This thoughtfully extended room enhances the living space and creates a seamless flow between the indoors and outdoors. The focal point of this inviting space is the impressive bi-fold doors that open up to reveal a picturesque garden view, flooding the room with natural light and providing the ideal setting for hosting and entertaining guests. The lounge area also features a wood burner, adding a touch of warmth and character to the living space, creating a cosy ambience during the cooler months.