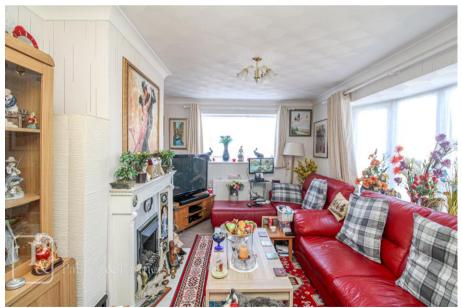

Inside, the bungalow features a generously sized lounge, a well-appointed kitchen, two spacious double bedrooms, a conservatory, and a modern bathroom.

In addition to its interior features, the property also offers ample offroad parking at the front, complete with a newly installed driveway. The bungalow further benefits from a private rear garden and a wraparound garden at the front.

Lounge 16'3" x 13'4"

Kitchen 12'8" x 9'11"

Conservatory 9'3" x 9'1"

Bedroom 1 10'11" x 9'11"

Bedroom 2 12'8" x 10'0"