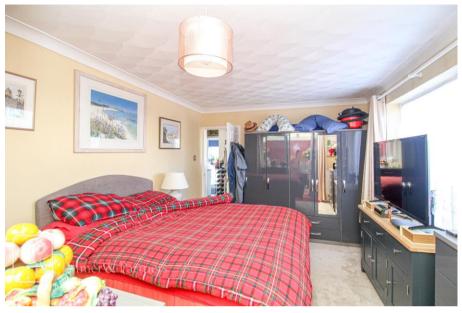

Inside, the bungalow features a generously sized lounge, a well-appointed kitchen, two spacious double bedrooms, a conservatory, and a modern bathroom.

In addition to its interior features, the property also offers ample offroad parking at the front, complete with a newly installed driveway. The bungalow further benefits from a private rear garden and a wraparound garden at the front.

Lounge 16'3" x 13'4"

Kitchen 12'8" x 9'11"

Conservatory 9'3" x 9'1"

Bedroom 1 10'11" x 9'11"

Bedroom 2 12'8" x 10'0"