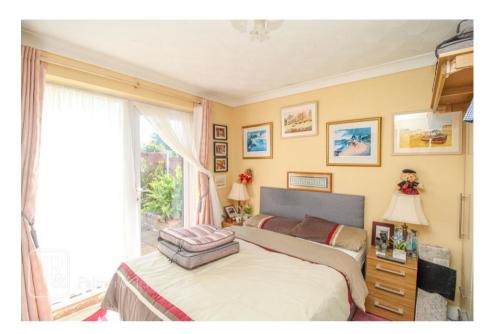

Inside, the bungalow features a generously sized lounge, a well-appointed kitchen, two spacious double bedrooms, a conservatory, and a modern bathroom.

In addition to its interior features, the property also offers ample offroad parking at the front, complete with a newly installed driveway. The bungalow further benefits from a private rear garden and a wraparound garden at the front.

Lounge 16'3" x 13'4"

Kitchen 12'8" x 9'11"

Conservatory 9'3" x 9'1"

Bedroom 1 10'11" x 9'11"

Bedroom 2 12'8" x 10'0"