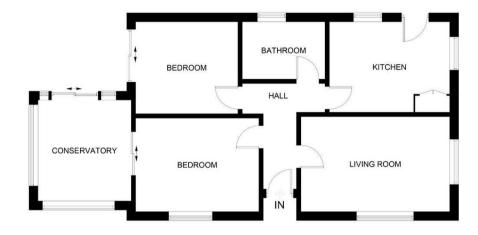

## **Accommodation & Amenities**

- Detached Bungalow
- Corner plot
- Generously sized lounge
- Modern Kitchen
- Two Double Bedrooms
- Conservatory
- Modern Bathroom

Illustration for identification purposes only, measurements are approximate, not to scale

Lounge 16'3" x 13'4"

Kitchen 12'8" x 9'11"

Conservatory 9'3" x 9'1"

Bedroom 1 10'11" x 9'11"

Bedroom 2 12'8" x 10'0"