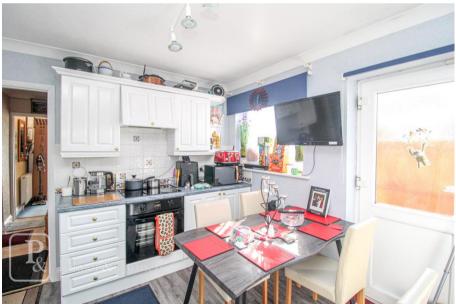

Inside, the bungalow features a generously sized lounge, a well-appointed kitchen, two spacious double bedrooms, a conservatory, and a modern bathroom.

In addition to its interior features, the property also offers ample offroad parking at the front, complete with a newly installed driveway. The bungalow further benefits from a private rear garden and a wraparound garden at the front.

Lounge 16'3" x 13'4"

Kitchen 12'8" x 9'11"

Conservatory 9'3" x 9'1"

Bedroom 1 10'11" x 9'11"

Bedroom 2 12'8" x 10'0"