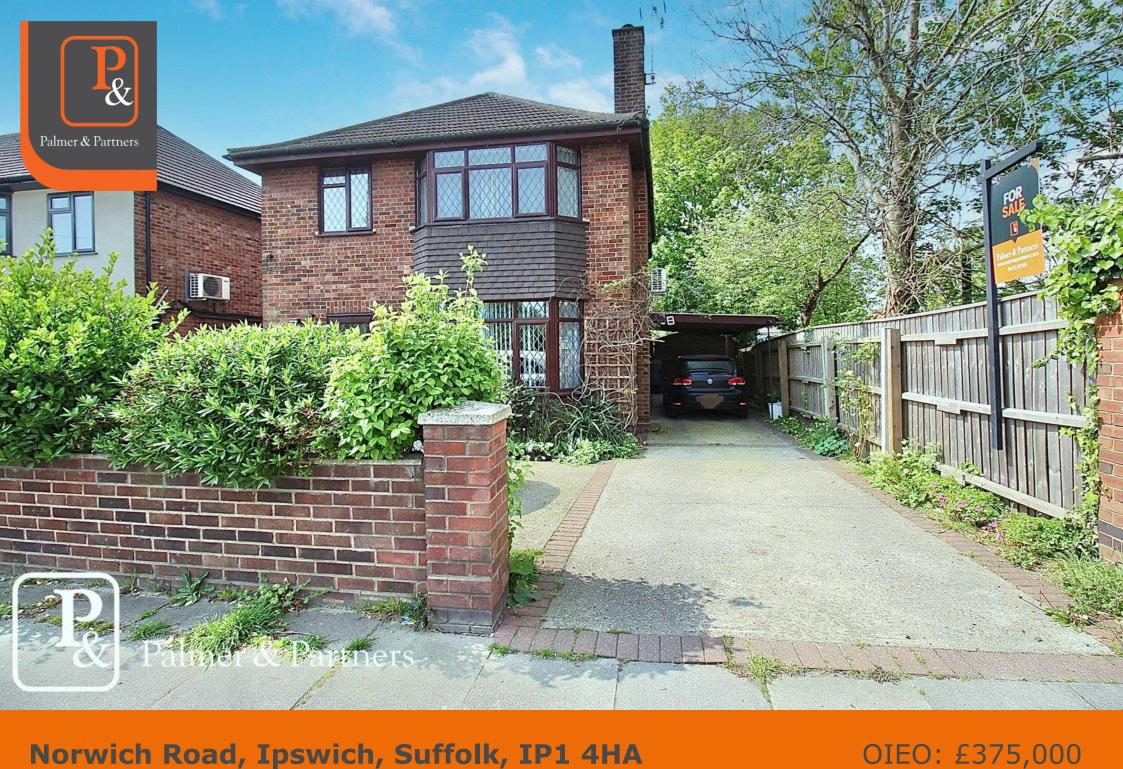

## Norwich Road, Ipswich, Suffolk, IP1 4HA

This substantial and nicely presented five bedroom detached house, situated towards the west side of Ipswich benefits from a good size rear garden with large cabin, off-road parking in front of a car port to the front, two detached garages with further parking in front so there is ample parking for up to five vehicles, double glazing throughout, air conditioning, and has CCTV installed. As agents, we recommend the earliest possible internal viewing to fully appreciate the size of the accommodation on offer which comprises entrance hall, living room which opens through to the dining room, study / sixth bedroom, ground floor cloakroom, kitchen, first floor landing, five bedrooms, and family bathroom.

## **Accommodation & Amenities**

- Substantial Five Bedroom Detached House
- Two Separate Reception Rooms
- First Floor Bathroom
- Off-Road Parking for Five Cars, Car Port & Two Detached Garages
- Good Size Rear Garden