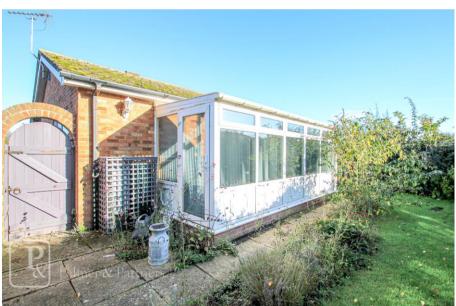

## **GUIDE PRICE £325,000 - £350,000**

Palmer & Partners are delighted to present to the market this well-maintained, two bedroom detached bungalow, located in the heart of Great Holland. The property features a generous entrance hall, a porch, two double bedrooms, a lounge, and a kitchen/diner, all equipped with gas central heating and meticulously cared for.

Additionally, the property offers off road parking for multiple vehicles along with a garage. The garden primarily consists of a lawn, providing gated side access and entry to the garage. It includes a patio space and a concealed allotment area.

## Measurements:

Porch

**Entrance Hall** 

Lounge - 16'9 x 14'0

Kitchen/Diner - 14'0 x 10'4

Bedroom One - 13'1 x 12'5

Bedroom Two - 12'0 x 9'6

Conservatory - 16'3 x 5'8