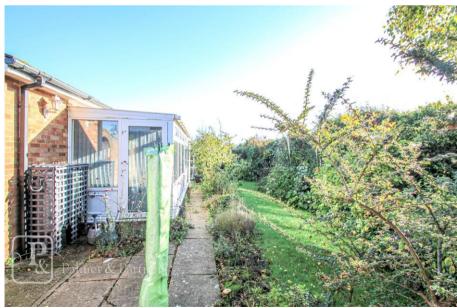

Additionally, the property offers off road parking for multiple vehicles along with a garage. The garden primarily consists of a lawn, providing gated side access and entry to the garage. It includes a patio space and a concealed allotment area.

## Measurements:

Porch

**Entrance Hall** 

Lounge - 16'9 x 14'0

Kitchen/Diner - 14'0 x 10'4

Bedroom One - 13'1 x 12'5

Bedroom Two - 12'0 x 9'6

Conservatory - 16'3 x 5'8