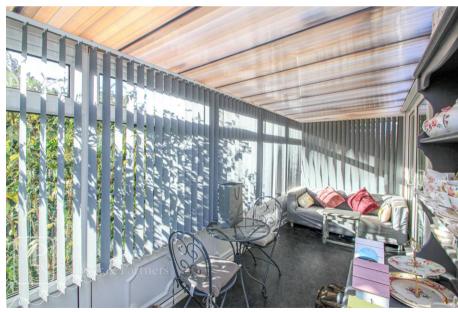

## Measurements:

Porch

**Entrance Hall** 

Lounge - 16'9 x 14'0

Kitchen/Diner - 14'0 x 10'4

Bedroom One - 13'1 x 12'5

Bedroom Two - 12'0 x 9'6

Conservatory - 16'3 x 5'8