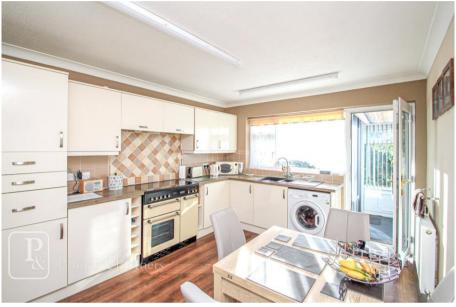

## **GUIDE PRICE £325,000 - £350,000**

Palmer & Partners are delighted to present to the market this well-maintained, two bedroom detached bungalow, located in the heart of Great Holland. The property features a generous entrance hall, a porch, two double bedrooms, a lounge, and a kitchen/diner, all equipped with gas central heating and meticulously cared for.

## Measurements:

Porch

**Entrance Hall** 

Lounge - 16'9 x 14'0

Kitchen/Diner - 14'0 x 10'4

Bedroom One - 13'1 x 12'5

Bedroom Two - 12'0 x 9'6

Conservatory - 16'3 x 5'8