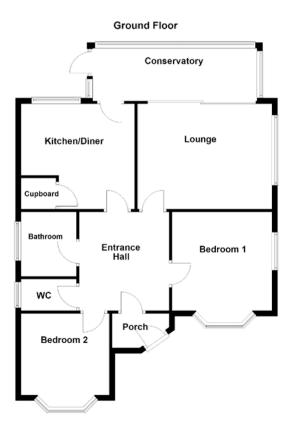

## Measurements:

Porch

**Entrance Hall** 

Lounge - 16'9 x 14'0

Kitchen/Diner - 14'0 x 10'4

Bedroom One - 13'1 x 12'5

Bedroom Two - 12'0 x 9'6

Conservatory - 16'3 x 5'8

Shower Room

Separate WC