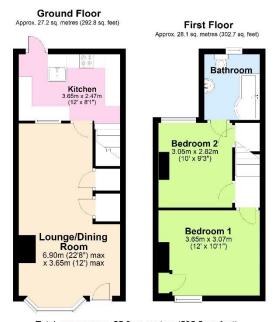

As agents, we recommend the earliest possible internal viewing to appreciate the quality of accommodation on offer which comprises 23ft open plan lounge / dining room; modern and fully integrated kitchen which has been extended; first floor landing; and two good size double bedrooms, one of which provides access to the bathroom.

Council tax band: B

Total area: approx. 55.3 sq. metres (595.5 sq. feet)
Although every attempt has been made to ensure the accuracy of this floorplan measurements of doors, windows, rooms and any other items are approximate and no responsibility is taken for any error, ormission or mis-statement. This plan is for illustrative purposes only. Plan produced using PlanIp.