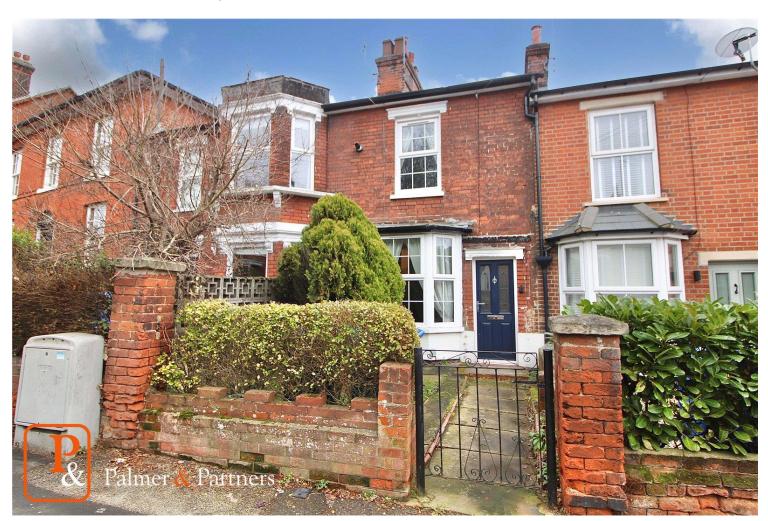

## **Bolton Lane, Ipswich, Suffolk, IP4 2BY**

Guide Price: £220,000

- Freehold
- No Onward Chain
- Opposite Christchurch Park
- Character Terrace House
- Two Good Size Double Bedrooms
- 23ft Lounge / Dining Room
- Modern & Fully Integrated Kitchen
- Bathroom Accessed via Bed. Two
- Courtyard Style Rear Garden
- Permit Parking

Ideally situated within walking distance of the town centre and opposite Christchurch Park, lies this beautiful two bedroom character house which is being sold with no onward chain. This mid terrace home is nicely presented throughout, has been extended to the rear, is full of character, and benefits from permit parking, gas central heating via radiators and double glazed windows.