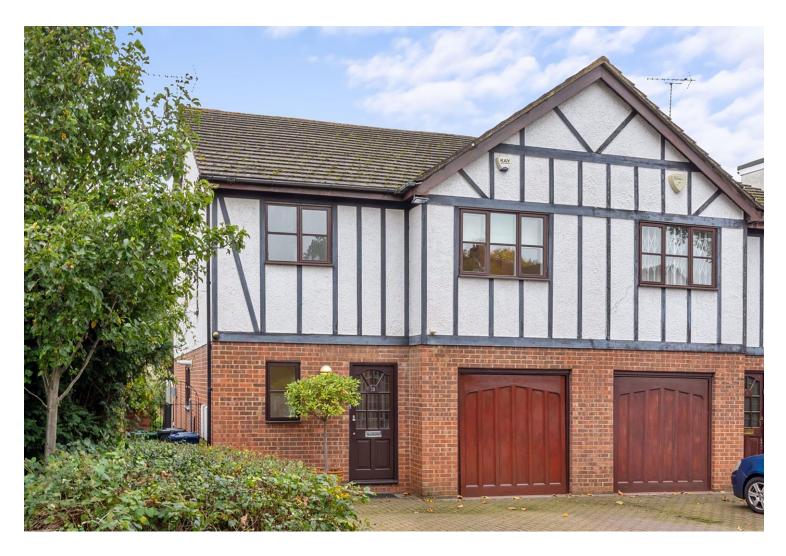

Temple Fortune Lane, Hampstead Garden Suburb Borders, NW11 Freehold £1,300,000

800 finchley road, hampstead garden suburb, london, nw11 7tj telephone 020 8458 5000 facsimile 020 8209 2068 email sales@litchfields.com web litchfields.com offices also in highgate Built in 1991 with the present occupier being the first and only owner. A large 4 bedroom semi-detached house placed within a short stroll to the shops, cafes and transport links of Temple Fortune, 0.7 miles to Golders Green Underground and 0.4 miles to The Heath Extension. The property is presented in excellent decorative condition, benefiting from a large, bright double reception room with patio doors leading to the rear garden. The house further benefits from a garage, off street parking for 3 cars and a beautifully maintained south-west facing rear garden. Viewing of this fine house is highly recommended.