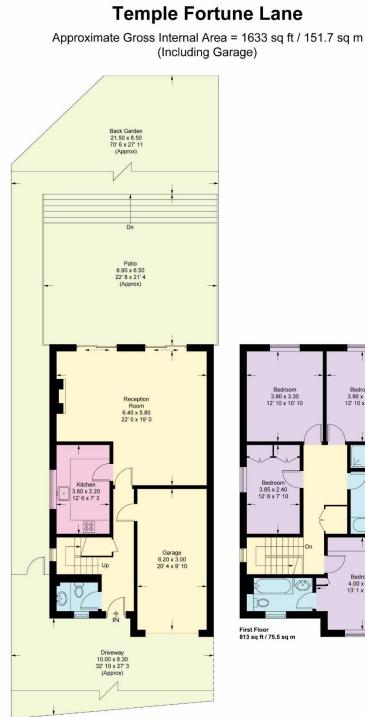

Temple Fortune Lane, Hampstead Garden Suburb Borders, NW11 Freehold £1,300,000

800 finchley road, hampstead garden suburb, london, nw11 7tj telephone 020 8458 5000 facsimile 020 8209 2068 email sales@litchfields.com web litchfields.com offices also in highgate Built in 1991 with the present occupier being the first and only owner. A large 4 bedroom semi-detached house placed within a short stroll to the shops, cafes and transport links of Temple Fortune, 0.7 miles to Golders Green Underground and 0.4 miles to The Heath Extension. The property is presented in excellent decorative condition, benefiting from a large, bright double reception room with patio doors leading to the rear garden. The house further benefits from a garage, off street parking for 3 cars and a beautifully maintained south-west facing rear garden. Viewing of this fine house is highly recommended.

4 bedrooms | 3 bathrooms (2 en suite) | Lounge/dining room | Kitchen | Downstairs wc | South-west facing rear garden | Off street parking | EPC=C

Ground Floor 820 sq ft / 76.2 sq m (Including Garage)

This plan is not to scale and must be used as layout guidance only. All measurements and areas are approximate and should not be relied upon to provide accurate information. This plan must not be relied upon when making property valuations, design considerations or any other such relevant decisions. We accept no responsibility or liability (whether in contract, tort or otherwise) in relation to any loss whatsoever arising from or in connection with any use of this plan or the adequacy, accuracy or completeness of it or any information within it.

4.00 x 3.50