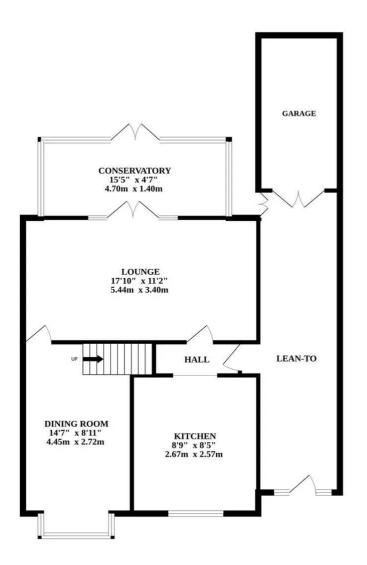

providing a seamless flow for entertaining. The spacious lounge is bathed in natural light and features doors into the conservatory, creating a bright and airy living space. Upstairs, three sizeable bedrooms offer comfort and privacy alongside the family bathroom. Outside, the south-facing garden provides a wealth of potential and is currently laid to a mixture of patio, shingle and lawn.

This property is perfect for families, being located close to local schools and amenities, making daily life both convenient and enjoyable. Whether you're looking to upgrade your current home or searching for a place to raise your family, this property offers the space and flexibility to meet your needs. Don't miss out on this fantastic opportunity to make this house your own.



GROUND FLOOR 1ST FLOOR