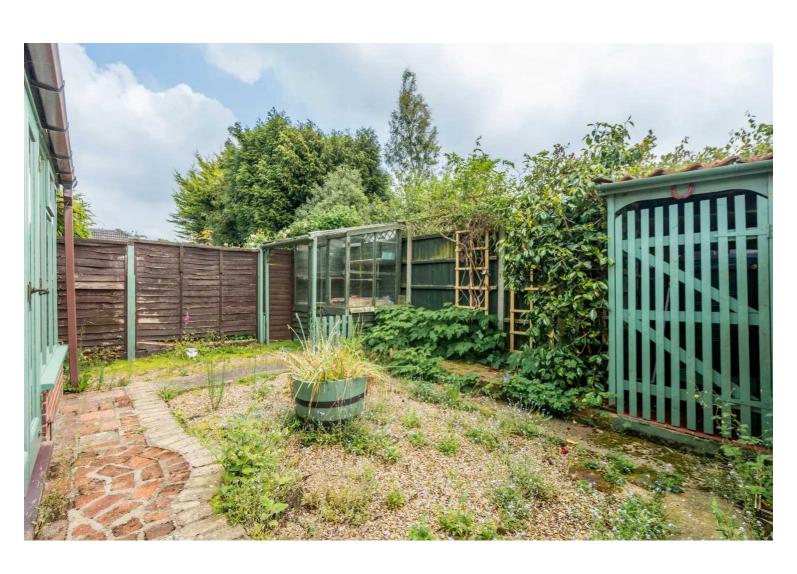

The well-equipped kitchen features a door into the dining room, providing a seamless flow for entertaining. The spacious lounge is bathed in natural light and features doors into the conservatory, creating a bright and airy living space. Upstairs, three sizeable bedrooms offer comfort and privacy alongside the family bathroom. Outside, the south-facing garden provides a wealth of potential and is currently laid to a mixture of patio, shingle and lawn.