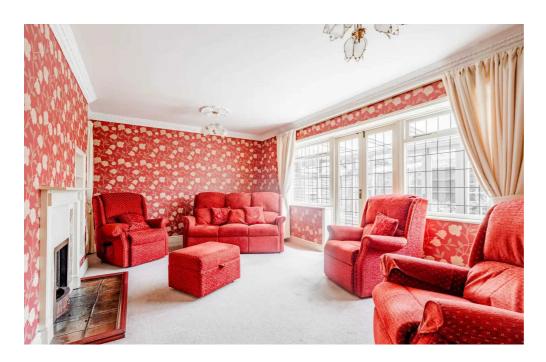

The well-equipped kitchen features a door into the dining room, providing a seamless flow for entertaining. The spacious lounge is bathed in natural light and features doors into the conservatory, creating a bright and airy living space. Upstairs, three sizeable bedrooms offer comfort and privacy alongside the family bathroom. Outside, the south-facing garden provides a wealth of potential and is currently laid to a mixture of patio, shingle and lawn.