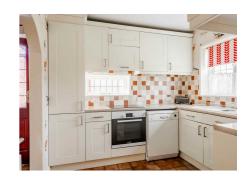

The well-equipped kitchen features a door into the dining room, providing a seamless flow for entertaining. The spacious lounge is bathed in natural light and features doors into the conservatory, creating a bright and airy living space. Upstairs, three sizeable bedrooms offer comfort and privacy alongside the family bathroom. Outside, the south-facing garden provides a wealth of potential and is currently laid to a mixture of patio, shingle and lawn.