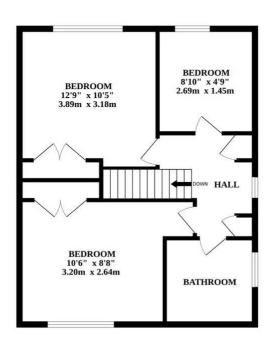

oviding a seamless flow for entertaining. The spacious lounge is bathed in natural light and features doors into the conservatory, creating a bright and airy living space. Upstairs, three sizeable bedrooms offer comfort and privacy alongside the family bathroom. Outside, the south-facing garden provides a wealth of potential and is currently laid to a mixture of patio, shingle and lawn.

This property is perfect for families, being located close to local schools and amenities, making daily life both convenient and enjoyable. Whether you're looking to upgrade your current home or searching for a place to raise your family, this property offers the space and flexibility to meet your needs. Don't miss out on this fantastic opportunity to make this house your own.



GROUND FLOOR 1ST FLOOR