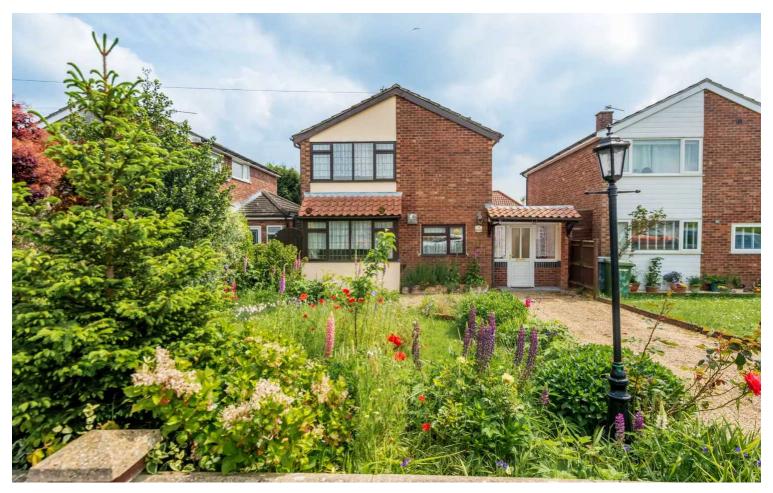

## 15 Firs Road, Norwich

Guide Price £300,000 - £325,000 Freehold

A desirable three bedroom detached house in a quiet cul-de-sac. Providing off-road parking, a versatile lean-to, a well-equipped kitchen with a dining room, a spacious lounge with a conservatory. A fantastic opportunity to create the perfect family home with a wealth of potential. Call the Wroxham office for more information!

## **AGENTS NOTE**

We understand the property will be sold freehold and connected to all mains services.

Council tax band - C.

Please note that the vendors have reported an asbestos roof in the garage.

Situated in a desirable cul-de-sac setting, this three bedroom detached house presents an exceptional opportunity to create your dream family home in the sought-after area of Hellesdon. Boasting off-road parking and a versatile lean-to with access into the garage, this property offers both convenience and potential.

The well-equipped kitchen features a door into the dining room, providing a seamless flow for entertaining. The spacious lounge is bathed in natural light and features doors into the conservatory, creating a bright and airy living space. Upstairs, three sizeable bedrooms offer comfort and privacy alongside the family bathroom. Outside, the south-facing garden provides a wealth of potential and is currently laid to a mixture of patio, shingle and lawn.