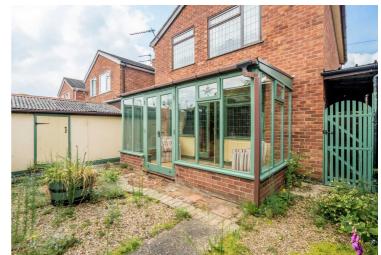

The well-equipped kitchen features a door into the dining room, providing a seamless flow for entertaining. The spacious lounge is bathed in natural light and features doors into the conservatory, creating a bright and airy living space. Upstairs, three sizeable bedrooms offer comfort and privacy alongside the family bathroom. Outside, the south-facing garden provides a wealth of potential and is currently laid to a mixture of patio, shingle and lawn.