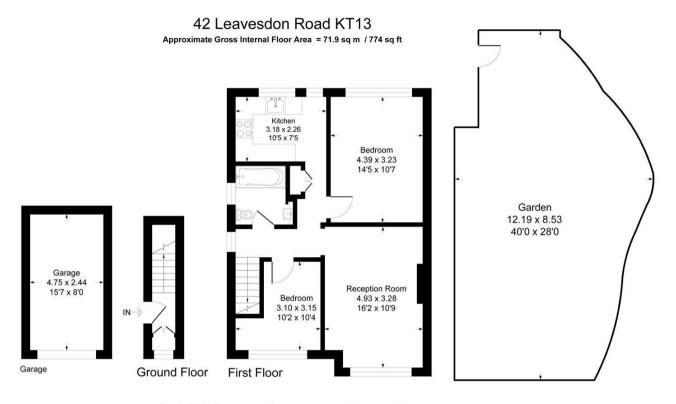

## \*\* Unexpectedly re-available\*\*

This two bedroom maisonette is situated on the first floor, upon entry through your own private front door, you ascend the stairs to the hallway, to the left you will find the bathroom, which comprises of a three piece white suite with shower over the bath. On the right you will find the second bedroom. The master bedroom is spacious and flooded with natural light as is the reception room that boasts a fireplace. The kitchen was replaced recently as was the flooring throughout.

## TOTAL APPROX. FLOOR AREA saft

Illustration for identification purposes only, measurements are approximate, not to scale.

Viewing: Please contact our Surrey Office on 01932 212 880 if you wish to arrange a viewing appointment for this property.