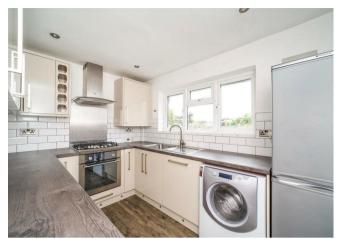

## \*\* Unexpectedly re-available\*\*

This two bedroom maisonette is situated on the first floor, upon entry through your own private front door, you ascend the stairs to the hallway, to the left you will find the bathroom, which comprises of a three piece white suite with shower over the bath. On the right you will find the second bedroom. The master bedroom is spacious and flooded with natural light as is the reception room that boasts a fireplace. The kitchen was replaced recently as was the flooring throughout.