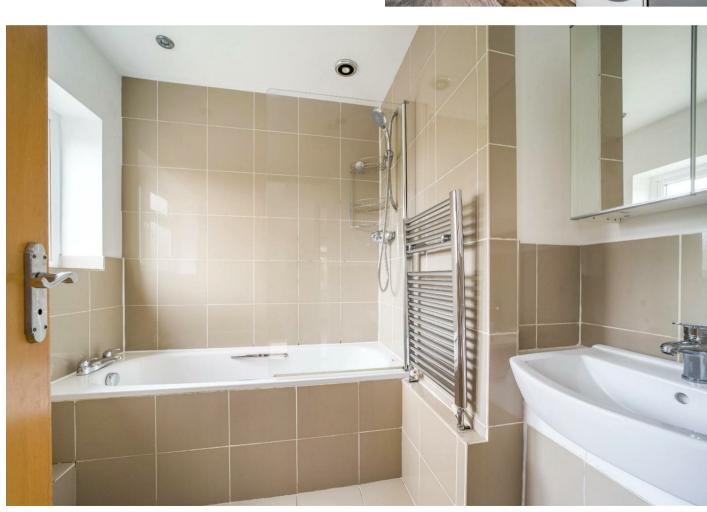

## \*\* Unexpectedly re-available\*\*

This two bedroom maisonette is situated on the first floor, upon entry through your own private front door, you ascend the stairs to the hallway, to the left you will find the bathroom, which comprises of a three piece white suite with shower over the bath. On the right you will find the second bedroom. The master bedroom is spacious and flooded with natural light as is the reception room that boasts a fireplace. The kitchen was replaced recently as was the flooring throughout.