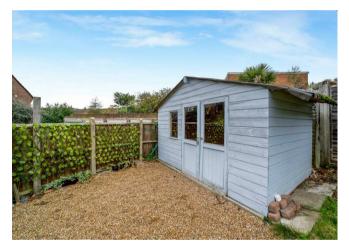

The garden is private and secure and offers enough space for entertaining as well as relaxing. There is a cabin that could easily be converted into a home office/hobby room once a power supply was installed. This property also has a garage and driveway.